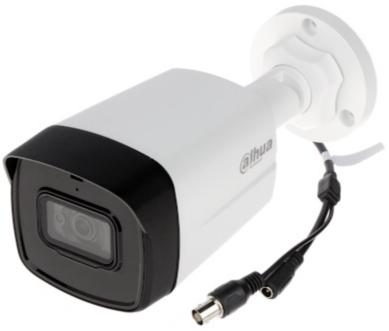

## User Manual Code: DH-HAC-HFW1230TLP-A-AHD, HD-CVI, HD-TVI, PAL CAMERA **DH-HAC-HFW1230TLP-A-** - 1080p 3.6 mm DAHUA

Megapixel camera with 1/2.8" CMOS sensor and AHD / HD-CVI / HD-TVI / PAL.

The AHD / HD-CVI / HD-TVI interface allows to transmission of analog video signal via coaxial cable in max. 8 Mpx (4K UHD) resolution. It enables the transmission of HD resolution images for even 500 m distance with keeping the low costs of the installation. During transmission there are no delays and is maintained the original, high quality image.

In the case of video transmission using a twisted pair cable and matching transformers (balun), be aware of the possibility of signal reflections and interfering signals.

The 3-Axis integrated camera bracket has a regulation in all three planes, which allows to turn the camera to any direction. The range of IR illumination according to the manufacturer data, depends on outer conditions (visibility air transparency, environment, wall colors ie. scene reflectance). Camera is according to IP67 Index of Protection norm.