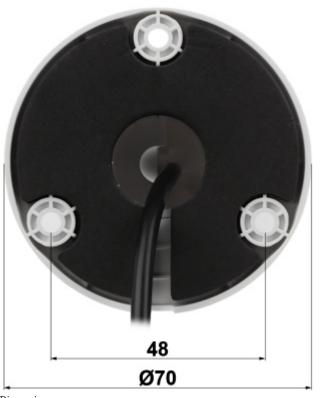

Dimensions:

In the kit:

PACKAGE

Dimensions (L x W x H): 0x0x0 mm Gross Weight: 0 kg