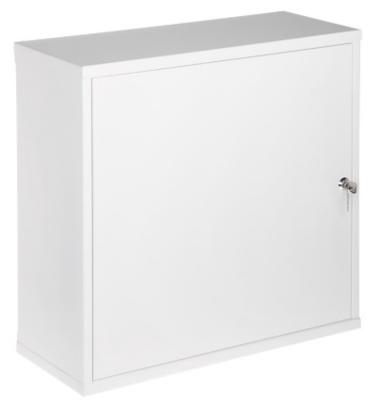

## User Manual Code: TPR-7/ST ENCLOSURE **TPR-7/ST** 500 x 500 x 200 mm

| In package:                  | 2 keys                                                           |
|------------------------------|------------------------------------------------------------------|
| Material:                    | Steel - powder painted                                           |
| Color:                       | White - RAL9003                                                  |
| Mounting plate:              | <b>*</b>                                                         |
| Main features:               | Cable entries are placed from the top and bottom : $2 \ge 7 pcs$ |
| Weight:                      | 5.75 kg                                                          |
| Housing external dimensions: | 500 x 500 x 200 mm                                               |
| Internal dimensions:         | 450 x 445 x 175 mm                                               |
| Guarantee:                   | 2 years                                                          |