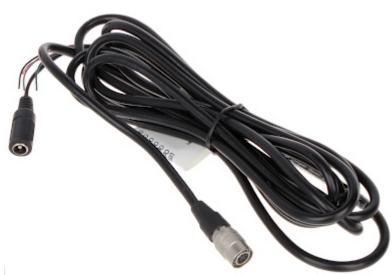

The CABLE-MV-A5131CG75E dedicated connection cable for the DH-MV-A5131CG75E camera.

| Cable:               | Hirose 6-pin plug / 5.5/2.1 socket + 4 wires |
|----------------------|----------------------------------------------|
| Length of the cable: | 2.75 m                                       |
| Application:         | Camera DH-MV-A5131CG75E                      |
| Main features:       | Very easy and quick assembly                 |

## User Manual Code: CABLE-MV-A5131CG75E CABLE CABLE-MV-A5131CG75E FOR THE DH-MV-A5131CG75E CAMERA 2.75 m DAHUA

| Weight:               | 0.1 kg  |
|-----------------------|---------|
| Manufacturer / Brand: | DAHUA   |
| Guarantee:            | 3 years |