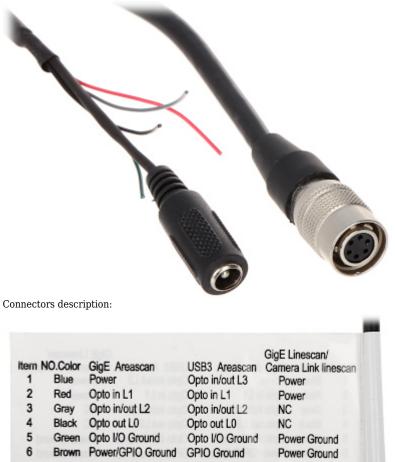

## Cable connectors:

PACKAGE

Dimensions (L x W x H): 0x0x0 mm Gross Weight: 0 kg