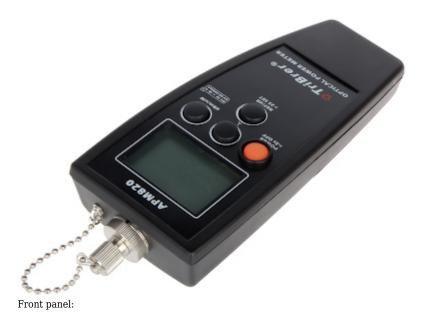

Side view:

The device has a universal connector 2.5mm with FC adapter:

Device is secured by handy case:

DELTA-OPTI Monika Matysiak; https://www.delta.poznan.pl POL; 60-713 Poznań; Graniczna 10 e-mail: delta-opti@delta.poznan.pl; tel: +(48) 61 864 69 60