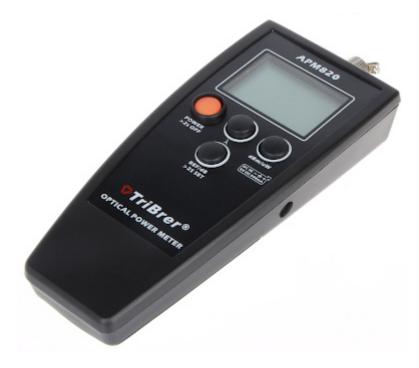

Sensor type:

InGaAs

DELTA-OPTI Monika Matysiak; https://www.delta.poznan.pl POL; 60-713 Poznań; Graniczna 10 e-mail: delta-opti@delta.poznan.pl; tel: +(48) 61 864 69 60

| Optical wavelength:      | 850 nm / 1300 nm / 1310 nm / 1490 nm / 1550 nm / 1625 nm                                                                                                                                                                                                                                                                            |
|--------------------------|-------------------------------------------------------------------------------------------------------------------------------------------------------------------------------------------------------------------------------------------------------------------------------------------------------------------------------------|
| Power measurement range: | 1070 dBm                                                                                                                                                                                                                                                                                                                            |
| Accuracy:                | ± 5 %                                                                                                                                                                                                                                                                                                                               |
| Measuring accuracy:      | 0.2 dBm                                                                                                                                                                                                                                                                                                                             |
| Connector type:          | FC                                                                                                                                                                                                                                                                                                                                  |
| Main features:           | <ul> <li>The device has a universal connector 2.5mm with FC adapter</li> <li>High durability tool, made from high quality materials</li> <li>Automatic calibration after turned on</li> <li>Wide measuring range</li> <li>High measurement accuracy</li> <li>Small dimensions</li> <li>The set includes a practical case</li> </ul> |
| Power supply:            | 2 x 1.5 V - Battery type LR6 (AA) (not included)                                                                                                                                                                                                                                                                                    |
| Weight:                  | 0.118 kg - Without batteries                                                                                                                                                                                                                                                                                                        |
| Dimensions:              | 158 x 64 x 32 mm                                                                                                                                                                                                                                                                                                                    |
| Manufacturer / Brand:    | TriBrer                                                                                                                                                                                                                                                                                                                             |
| Guarantee:               | 2 years                                                                                                                                                                                                                                                                                                                             |