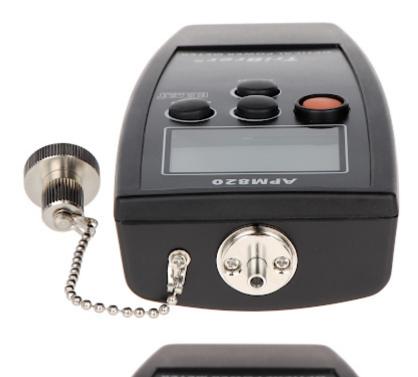

Side view:

The device has a universal connector 2.5mm with FC adapter:

Device is secured by handy case:

DELTA-OPTI Monika Matysiak; https://www.delta.poznan.pl POL; 60-713 Poznań; Graniczna 10 e-mail: delta-opti@delta.poznan.pl; tel: +(48) 61 864 69 60