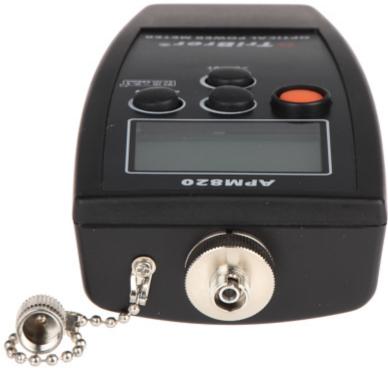

Side view:

The device has a universal connector 2.5mm with FC adapter:

Device is secured by handy case:

DELTA-OPTI Monika Matysiak; https://www.delta.poznan.pl POL; 60-713 Poznań; Graniczna 10 e-mail: delta-opti@delta.poznan.pl; tel: +(48) 61 864 69 60