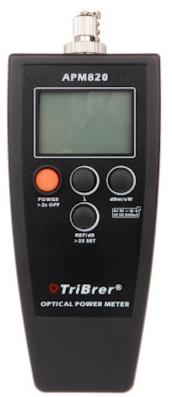

Sensor type:

InGaAs

DELTA-OPTI Monika Matysiak; https://www.delta.poznan.pl POL; 60-713 Poznań; Graniczna 10 e-mail: delta-opti@delta.poznan.pl; tel: +(48) 61 864 69 60

| Optical wavelength:      | 850 nm / 1300 nm / 1310 nm / 1490 nm / 1550 nm / 1625 nm                                                                                                                                                                                                                                                                            |
|--------------------------|-------------------------------------------------------------------------------------------------------------------------------------------------------------------------------------------------------------------------------------------------------------------------------------------------------------------------------------|
| Power measurement range: | 1070 dBm                                                                                                                                                                                                                                                                                                                            |
| Accuracy:                | ± 5 %                                                                                                                                                                                                                                                                                                                               |
| Measuring accuracy:      | 0.2 dBm                                                                                                                                                                                                                                                                                                                             |
| Connector type:          | FC                                                                                                                                                                                                                                                                                                                                  |
| Main features:           | <ul> <li>The device has a universal connector 2.5mm with FC adapter</li> <li>High durability tool, made from high quality materials</li> <li>Automatic calibration after turned on</li> <li>Wide measuring range</li> <li>High measurement accuracy</li> <li>Small dimensions</li> <li>The set includes a practical case</li> </ul> |
| Power supply:            | 2 x 1.5 V - Battery type LR6 (AA) (not included)                                                                                                                                                                                                                                                                                    |
| Weight:                  | 0.118 kg - Without batteries                                                                                                                                                                                                                                                                                                        |
| Dimensions:              | 158 x 64 x 32 mm                                                                                                                                                                                                                                                                                                                    |
| Manufacturer / Brand:    | TriBrer                                                                                                                                                                                                                                                                                                                             |
| Guarantee:               | 2 years                                                                                                                                                                                                                                                                                                                             |