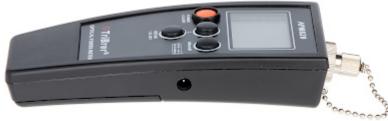

Side view:

The device has a universal connector 2.5mm with FC adapter:

Device is secured by handy case:

DELTA-OPTI Monika Matysiak; https://www.delta.poznan.pl POL; 60-713 Poznań; Graniczna 10 e-mail: delta-opti@delta.poznan.pl; tel: +(48) 61 864 69 60