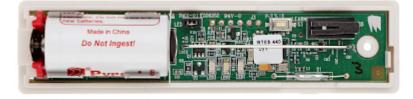

# Code: MC1MINI-WE WIRELESS MAGNETIC CONTACT MC1MINI-WE PYRONIX

Front view:

 $Internal\ view\ of\ the\ housing:$ 