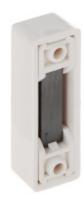

# User Manual Code: MC1MINI-WE WIRELESS MAGNETIC CONTACT MC1MINI-WE PYRONIX

Mounting side view:

In the kit: