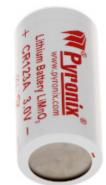

# User Manual Code: MC1MINI-WE WIRELESS MAGNETIC CONTACT MC1MINI-WE PYRONIX

Mounting side view:

In the kit:

| Support:                                  | Wireless alarm systems PYRONIX Enforcer                                                                 |
|-------------------------------------------|---------------------------------------------------------------------------------------------------------|
| Detection:                                | Opening the door or window     Tamper detection - opening the enclosure, removing from mounting surface |
| Alarm signaling:                          | Signal to control panel                                                                                 |
| Frequency range:                          | 868 MHz Pyronix protocol                                                                                |
| Radio communication range (at open area): | max. 1600 m                                                                                             |
| Alarm inputs:                             | -                                                                                                       |
| Battery:                                  | 1 x 3 V CR123A (included)                                                                               |
| Backup time:                              | > 2 years                                                                                               |
| Environment class:                        | Grade 2                                                                                                 |
| Operation temp:                           | -10 °C 40 °C                                                                                            |
| Weight:                                   | 0.057 kg                                                                                                |
| Dimensions:                               | • 26 x 105 x 27 mm - Reed switch<br>• 16 x 50 x 14 mm - Magnet                                          |
| Manufacturer / Brand:                     | PYRONIX                                                                                                 |
| SAP Code:                                 | 361300061                                                                                               |
| Guarantee:                                | 2 years                                                                                                 |