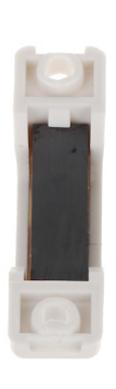

# User Manual Code: MC1MINI-WE WIRELESS MAGNETIC CONTACT MC1MINI-WE PYRONIX

Mounting side view:

In the kit: