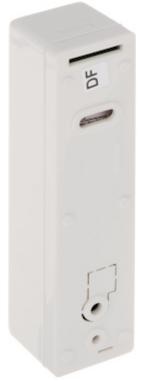

# Code: MC1MINI-WE WIRELESS MAGNETIC CONTACT MC1MINI-WE PYRONIX

Front view:

 $Internal\ view\ of\ the\ housing:$ 