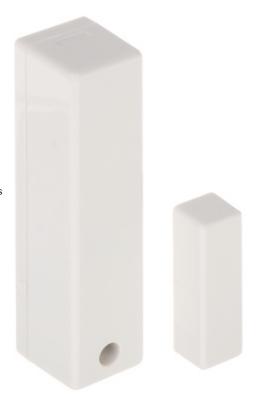

## Code: MC1MINI-WE WIRELESS MAGNETIC CONTACT MC1MINI-WE PYRONIX

The MC1MINI-WE wireless detector (magnetic contact) is used to protection the windows and doors. The detector is also designed to detect the mishandling of security roller blinds. The device communicates with alarm control panel wirelessly via Pyronix protocol.

# Code: MC1MINI-WE WIRELESS MAGNETIC CONTACT MC1MINI-WE PYRONIX

Front view:

 $Internal\ view\ of\ the\ housing:$ 