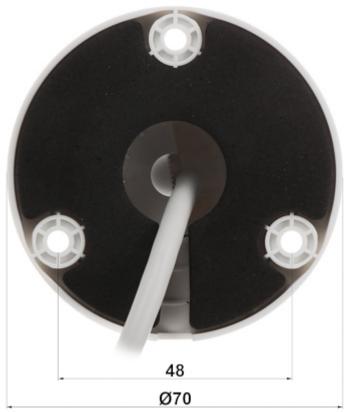

# User Manual Code: DH-IPC-CB1C20-0280B IP CAMERA DH-IPC-CB1C20-0280B - 1080p 2.8 mm DAHUA

| Network protocols:             | HTTP, HTTPS, IPv4/IPv6, TCP, RTSP, RTP, UDP, SMTP, FTP, DHCP, DNS, DDNS, PPPoE, UPnP, NTP, QoS, Bonjour, IEEE 802.1x, Multicast, ICMP, IGMP, SNMP                                                                                                                                                                                                                                         |
|--------------------------------|-------------------------------------------------------------------------------------------------------------------------------------------------------------------------------------------------------------------------------------------------------------------------------------------------------------------------------------------------------------------------------------------|
| WEB Server:                    | Built-in                                                                                                                                                                                                                                                                                                                                                                                  |
| Max. number of on-line users:  | 20                                                                                                                                                                                                                                                                                                                                                                                        |
| ONVIF:                         | 16.12                                                                                                                                                                                                                                                                                                                                                                                     |
| Mobile phones support:         | <ul> <li>Port no.: 37777 or access by a cloud (P2P)</li> <li>Android: Free application <u>DMSS</u></li> <li>iOS (iPhone): Free application <u>DMSS</u></li> </ul>                                                                                                                                                                                                                         |
| Default admin user / password: | admin / -<br>The administrator password should be set at the first start                                                                                                                                                                                                                                                                                                                  |
| Default IP address:            | 192.168.1.108                                                                                                                                                                                                                                                                                                                                                                             |
| Web browser access ports:      | 80, 37777                                                                                                                                                                                                                                                                                                                                                                                 |
| PC client access ports:        | 37777                                                                                                                                                                                                                                                                                                                                                                                     |
| Mobile client access ports:    | 37777                                                                                                                                                                                                                                                                                                                                                                                     |
| Port ONVIF:                    | 80                                                                                                                                                                                                                                                                                                                                                                                        |
| RTSP URL:                      | rtsp://admin:hasło@192.168.1.108:554/cam/realmonitor?channel=1&subtype=0 -<br>Main stream<br>rtsp://admin:hasło@192.168.1.108:554/cam/realmonitor?channel=1&subtype=1 - Sub<br>stream                                                                                                                                                                                                     |
| Main features:                 | <ul> <li>3D-DNR - Digital Noise Reduction</li> <li>D-WDR - Wide Dynamic Range</li> <li>BLC - Back Light Compensation</li> <li>AGC - Automatic Gain Control</li> <li>Auto White Balance</li> <li>Possibility to change the resolution, quality and bit rate</li> <li>Motion Detection</li> <li>Privacy zones</li> <li>Configurable Privacy Zones</li> <li>Mirror - Mirror image</li> </ul> |
| Power supply:                  | • PoE (802.3af),<br>• 12 V DC / 500 mA                                                                                                                                                                                                                                                                                                                                                    |
| Power consumption:             | $\leq 6 W$                                                                                                                                                                                                                                                                                                                                                                                |
| Housing:                       | Compact - Plastic                                                                                                                                                                                                                                                                                                                                                                         |
| Color:                         | White                                                                                                                                                                                                                                                                                                                                                                                     |
| "Index of Protection":         | IP67                                                                                                                                                                                                                                                                                                                                                                                      |
| Operation temp:                | -30 °C 60 °C                                                                                                                                                                                                                                                                                                                                                                              |
| Weight:                        | 0.23 kg                                                                                                                                                                                                                                                                                                                                                                                   |
| Dimensions:                    | Ø 70 x 163 mm                                                                                                                                                                                                                                                                                                                                                                             |
| Supported languages:           | Polish, English, Czech                                                                                                                                                                                                                                                                                                                                                                    |
| Manufacturer / Brand:          | DAHUA                                                                                                                                                                                                                                                                                                                                                                                     |
| Guarantee:                     | 3 years                                                                                                                                                                                                                                                                                                                                                                                   |

## Side view:

Camera mounting side view:

In the kit:

Example captures of device interface:

DELTA-OPTI Monika Matysiak; https://www.delta.poznan.pl POL; 60-713 Poznań; Graniczna 10 e-mail: delta-opti@delta.poznan.pl; tel: +(48) 61 864 69 60