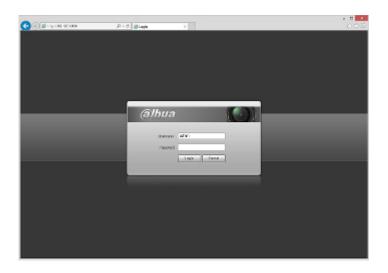

## Side view:

Camera mounting side view:

In the kit:

Example captures of device interface:

DELTA-OPTI Monika Matysiak; https://www.delta.poznan.pl POL; 60-713 Poznań; Graniczna 10 e-mail: delta-opti@delta.poznan.pl; tel: +(48) 61 864 69 60

# User Manual Code: DH-IPC-CB1C20-0280B IP CAMERA DH-IPC-CB1C20-0280B - 1080p 2.8 mm DAHUA

| Network protocols:             | HTTP, HTTPS, IPv4/IPv6, TCP, RTSP, RTP, UDP, SMTP, FTP, DHCP, DNS, DDNS, PPPoE, UPnP, NTP, QoS, Bonjour, IEEE 802.1x, Multicast, ICMP, IGMP, SNMP                                                                                                                                                                                                                                         |
|--------------------------------|-------------------------------------------------------------------------------------------------------------------------------------------------------------------------------------------------------------------------------------------------------------------------------------------------------------------------------------------------------------------------------------------|
| WEB Server:                    | Built-in                                                                                                                                                                                                                                                                                                                                                                                  |
| Max. number of on-line users:  | 20                                                                                                                                                                                                                                                                                                                                                                                        |
| ONVIF:                         | 16.12                                                                                                                                                                                                                                                                                                                                                                                     |
| Mobile phones support:         | <ul> <li>Port no.: 37777 or access by a cloud (P2P)</li> <li>Android: Free application <u>DMSS</u></li> <li>iOS (iPhone): Free application <u>DMSS</u></li> </ul>                                                                                                                                                                                                                         |
| Default admin user / password: | admin / -<br>The administrator password should be set at the first start                                                                                                                                                                                                                                                                                                                  |
| Default IP address:            | 192.168.1.108                                                                                                                                                                                                                                                                                                                                                                             |
| Web browser access ports:      | 80, 37777                                                                                                                                                                                                                                                                                                                                                                                 |
| PC client access ports:        | 37777                                                                                                                                                                                                                                                                                                                                                                                     |
| Mobile client access ports:    | 37777                                                                                                                                                                                                                                                                                                                                                                                     |
| Port ONVIF:                    | 80                                                                                                                                                                                                                                                                                                                                                                                        |
| RTSP URL:                      | rtsp://admin:hasło@192.168.1.108:554/cam/realmonitor?channel=1&subtype=0 -<br>Main stream<br>rtsp://admin:hasło@192.168.1.108:554/cam/realmonitor?channel=1&subtype=1 - Sub<br>stream                                                                                                                                                                                                     |
| Main features:                 | <ul> <li>3D-DNR - Digital Noise Reduction</li> <li>D-WDR - Wide Dynamic Range</li> <li>BLC - Back Light Compensation</li> <li>AGC - Automatic Gain Control</li> <li>Auto White Balance</li> <li>Possibility to change the resolution, quality and bit rate</li> <li>Motion Detection</li> <li>Privacy zones</li> <li>Configurable Privacy Zones</li> <li>Mirror - Mirror image</li> </ul> |
| Power supply:                  | • PoE (802.3af),<br>• 12 V DC / 500 mA                                                                                                                                                                                                                                                                                                                                                    |
| Power consumption:             | $\leq 6 W$                                                                                                                                                                                                                                                                                                                                                                                |
| Housing:                       | Compact - Plastic                                                                                                                                                                                                                                                                                                                                                                         |
| Color:                         | White                                                                                                                                                                                                                                                                                                                                                                                     |
| "Index of Protection":         | IP67                                                                                                                                                                                                                                                                                                                                                                                      |
| Operation temp:                | -30 °C 60 °C                                                                                                                                                                                                                                                                                                                                                                              |
| Weight:                        | 0.23 kg                                                                                                                                                                                                                                                                                                                                                                                   |
| Dimensions:                    | Ø 70 x 163 mm                                                                                                                                                                                                                                                                                                                                                                             |
| Supported languages:           | Polish, English, Czech                                                                                                                                                                                                                                                                                                                                                                    |
| Manufacturer / Brand:          | DAHUA                                                                                                                                                                                                                                                                                                                                                                                     |
| Guarantee:                     | 3 years                                                                                                                                                                                                                                                                                                                                                                                   |