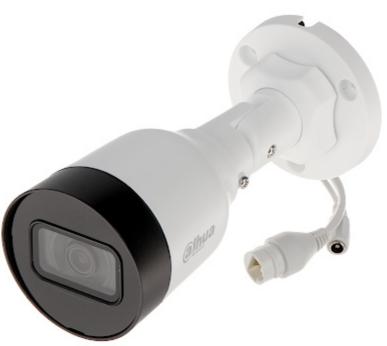

IP camera with efficient H.264 / H.265 image compression algorithm for clear and smooth video streaming at maximal resolution of 1080p. PoE powering possibility, compatible with the 802.3af

PoE powering possibility, compatible with the 802.3af standard makes the device more universal and easier to install.

The DAHUA Cooper series product has been designed to minimize costs while maintaining high quality and ease of use.

| Standard:                 | TCP/IP                                                                          |
|---------------------------|---------------------------------------------------------------------------------|
| Sensor:                   | 1/2.7 " Progressive Scan CMOS                                                   |
| Matrix size:              | 2.1 Mpx                                                                         |
| Scanning system:          | Progressive                                                                     |
| Resolution:               | 1920 x 1080 - 1080p<br>1280 x 960 - 1.3 Mpx<br>1280 x 720 - 720p                |
| Lens:                     | 2.8 mm                                                                          |
| View angle:               | <ul> <li>104 ° (manufacturer data)</li> <li>110 ° (our tests result)</li> </ul> |
| Range of IR illumination: | 30 m                                                                            |
| RS-485 interface:         | -                                                                               |
| Memory card slot:         | -                                                                               |
| Image compression method: | H.265+ / H.265 / H.264+ / H.264 / MJPEG                                         |
| Alarm inputs / outputs:   | -                                                                               |
| Audio:                    | -                                                                               |
| Bitrate:                  | • 32 8192 kbps - H.264<br>• 12 6400 kbps @ H.265                                |
| Main stream frame rate:   | 25 fps @ 1080p                                                                  |
| Network interface:        | 10/100 Base-T (RJ-45)                                                           |

# User Manual Code: DH-IPC-CB1C20-0280B IP CAMERA DH-IPC-CB1C20-0280B - 1080p 2.8 mm DAHUA

| Network protocols:             | HTTP, HTTPS, IPv4/IPv6, TCP, RTSP, RTP, UDP, SMTP, FTP, DHCP, DNS, DDNS, PPPoE, UPnP, NTP, QoS, Bonjour, IEEE 802.1x, Multicast, ICMP, IGMP, SNMP                                                                                                                                                                                                                                         |
|--------------------------------|-------------------------------------------------------------------------------------------------------------------------------------------------------------------------------------------------------------------------------------------------------------------------------------------------------------------------------------------------------------------------------------------|
| WEB Server:                    | Built-in                                                                                                                                                                                                                                                                                                                                                                                  |
| Max. number of on-line users:  | 20                                                                                                                                                                                                                                                                                                                                                                                        |
| ONVIF:                         | 16.12                                                                                                                                                                                                                                                                                                                                                                                     |
| Mobile phones support:         | <ul> <li>Port no.: 37777 or access by a cloud (P2P)</li> <li>Android: Free application <u>DMSS</u></li> <li>iOS (iPhone): Free application <u>DMSS</u></li> </ul>                                                                                                                                                                                                                         |
| Default admin user / password: | admin / -<br>The administrator password should be set at the first start                                                                                                                                                                                                                                                                                                                  |
| Default IP address:            | 192.168.1.108                                                                                                                                                                                                                                                                                                                                                                             |
| Web browser access ports:      | 80, 37777                                                                                                                                                                                                                                                                                                                                                                                 |
| PC client access ports:        | 37777                                                                                                                                                                                                                                                                                                                                                                                     |
| Mobile client access ports:    | 37777                                                                                                                                                                                                                                                                                                                                                                                     |
| Port ONVIF:                    | 80                                                                                                                                                                                                                                                                                                                                                                                        |
| RTSP URL:                      | rtsp://admin:hasło@192.168.1.108:554/cam/realmonitor?channel=1&subtype=0 -<br>Main stream<br>rtsp://admin:hasło@192.168.1.108:554/cam/realmonitor?channel=1&subtype=1 - Sub<br>stream                                                                                                                                                                                                     |
| Main features:                 | <ul> <li>3D-DNR - Digital Noise Reduction</li> <li>D-WDR - Wide Dynamic Range</li> <li>BLC - Back Light Compensation</li> <li>AGC - Automatic Gain Control</li> <li>Auto White Balance</li> <li>Possibility to change the resolution, quality and bit rate</li> <li>Motion Detection</li> <li>Privacy zones</li> <li>Configurable Privacy Zones</li> <li>Mirror - Mirror image</li> </ul> |
| Power supply:                  | • PoE (802.3af),<br>• 12 V DC / 500 mA                                                                                                                                                                                                                                                                                                                                                    |
| Power consumption:             | $\leq 6 W$                                                                                                                                                                                                                                                                                                                                                                                |
| Housing:                       | Compact - Plastic                                                                                                                                                                                                                                                                                                                                                                         |
| Color:                         | White                                                                                                                                                                                                                                                                                                                                                                                     |
| "Index of Protection":         | IP67                                                                                                                                                                                                                                                                                                                                                                                      |
| Operation temp:                | -30 °C 60 °C                                                                                                                                                                                                                                                                                                                                                                              |
| Weight:                        | 0.23 kg                                                                                                                                                                                                                                                                                                                                                                                   |
| Dimensions:                    | Ø 70 x 163 mm                                                                                                                                                                                                                                                                                                                                                                             |
| Supported languages:           | Polish, English, Czech                                                                                                                                                                                                                                                                                                                                                                    |
| Manufacturer / Brand:          | DAHUA                                                                                                                                                                                                                                                                                                                                                                                     |
| Guarantee:                     | 3 years                                                                                                                                                                                                                                                                                                                                                                                   |