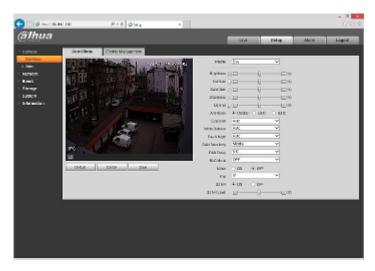

## Side view:

Camera mounting side view:

In the kit:

Example captures of device interface:

DELTA-OPTI Monika Matysiak; https://www.delta.poznan.pl POL; 60-713 Poznań; Graniczna 10 e-mail: delta-opti@delta.poznan.pl; tel: +(48) 61 864 69 60

# User Manual Code: DH-IPC-CB1C20-0280B IP CAMERA DH-IPC-CB1C20-0280B - 1080p 2.8 mm DAHUA

| Network protocols:             | HTTP, HTTPS, IPv4/IPv6, TCP, RTSP, RTP, UDP, SMTP, FTP, DHCP, DNS, DDNS, PPPoE, UPnP, NTP, QoS, Bonjour, IEEE 802.1x, Multicast, ICMP, IGMP, SNMP                                                                                                                                                                                                                                         |
|--------------------------------|-------------------------------------------------------------------------------------------------------------------------------------------------------------------------------------------------------------------------------------------------------------------------------------------------------------------------------------------------------------------------------------------|
| WEB Server:                    | Built-in                                                                                                                                                                                                                                                                                                                                                                                  |
| Max. number of on-line users:  | 20                                                                                                                                                                                                                                                                                                                                                                                        |
| ONVIF:                         | 16.12                                                                                                                                                                                                                                                                                                                                                                                     |
| Mobile phones support:         | <ul> <li>Port no.: 37777 or access by a cloud (P2P)</li> <li>Android: Free application <u>DMSS</u></li> <li>iOS (iPhone): Free application <u>DMSS</u></li> </ul>                                                                                                                                                                                                                         |
| Default admin user / password: | admin / -<br>The administrator password should be set at the first start                                                                                                                                                                                                                                                                                                                  |
| Default IP address:            | 192.168.1.108                                                                                                                                                                                                                                                                                                                                                                             |
| Web browser access ports:      | 80, 37777                                                                                                                                                                                                                                                                                                                                                                                 |
| PC client access ports:        | 37777                                                                                                                                                                                                                                                                                                                                                                                     |
| Mobile client access ports:    | 37777                                                                                                                                                                                                                                                                                                                                                                                     |
| Port ONVIF:                    | 80                                                                                                                                                                                                                                                                                                                                                                                        |
| RTSP URL:                      | rtsp://admin:hasło@192.168.1.108:554/cam/realmonitor?channel=1&subtype=0 -<br>Main stream<br>rtsp://admin:hasło@192.168.1.108:554/cam/realmonitor?channel=1&subtype=1 - Sub<br>stream                                                                                                                                                                                                     |
| Main features:                 | <ul> <li>3D-DNR - Digital Noise Reduction</li> <li>D-WDR - Wide Dynamic Range</li> <li>BLC - Back Light Compensation</li> <li>AGC - Automatic Gain Control</li> <li>Auto White Balance</li> <li>Possibility to change the resolution, quality and bit rate</li> <li>Motion Detection</li> <li>Privacy zones</li> <li>Configurable Privacy Zones</li> <li>Mirror - Mirror image</li> </ul> |
| Power supply:                  | • PoE (802.3af),<br>• 12 V DC / 500 mA                                                                                                                                                                                                                                                                                                                                                    |
| Power consumption:             | $\leq 6 W$                                                                                                                                                                                                                                                                                                                                                                                |
| Housing:                       | Compact - Plastic                                                                                                                                                                                                                                                                                                                                                                         |
| Color:                         | White                                                                                                                                                                                                                                                                                                                                                                                     |
| "Index of Protection":         | IP67                                                                                                                                                                                                                                                                                                                                                                                      |
| Operation temp:                | -30 °C 60 °C                                                                                                                                                                                                                                                                                                                                                                              |
| Weight:                        | 0.23 kg                                                                                                                                                                                                                                                                                                                                                                                   |
| Dimensions:                    | Ø 70 x 163 mm                                                                                                                                                                                                                                                                                                                                                                             |
| Supported languages:           | Polish, English, Czech                                                                                                                                                                                                                                                                                                                                                                    |
| Manufacturer / Brand:          | DAHUA                                                                                                                                                                                                                                                                                                                                                                                     |
| Guarantee:                     | 3 years                                                                                                                                                                                                                                                                                                                                                                                   |