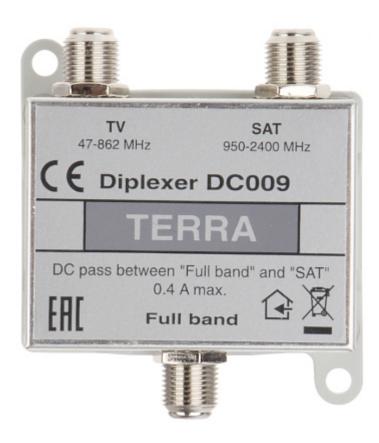

Device multiplexes the RTV and SAT signals.

SAT frequency range: 950 MHz ... 2400 MHz

User Manual
Code: DC-009
MULTIPLEXER DC-009 TERRA

| TV frequency range:       | 47 MHz 862 MHz              |
|---------------------------|-----------------------------|
| Number of SAT inputs:     | 1 pcs 'F' type              |
| Number of TV inputs:      | 1 pcs 'F' type              |
| Number of TV-SAT outputs: | 1 pcs 'F' type              |
| SAT line attenuation:     | 1.5 dB                      |
| Main features:            | It has DC pass for SAT line |
| Manufacturer / Brand:     | TERRA                       |
| Guarantee:                | 2 years                     |

Top view: