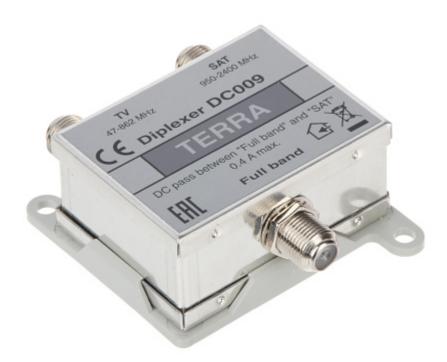

Device multiplexes the RTV and SAT signals.

SAT frequency range: 950 MHz ... 2400 MHz

User Manual
Code: DC-009
MULTIPLEXER DC-009 TERRA

| TV frequency range:       | 47 MHz 862 MHz              |
|---------------------------|-----------------------------|
| Number of SAT inputs:     | 1 pcs 'F' type              |
| Number of TV inputs:      | 1 pcs 'F' type              |
| Number of TV-SAT outputs: | 1 pcs 'F' type              |
| SAT line attenuation:     | 1.5 dB                      |
| Main features:            | It has DC pass for SAT line |
| Manufacturer / Brand:     | TERRA                       |
| Guarantee:                | 2 years                     |

Top view: