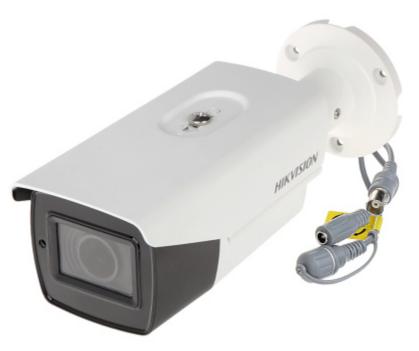

Code: DS-2CE16H0T-IT3ZF(2.7-13.5MM)

AHD, HD-CVI, HD-TVI, PAL CAMERA **DS-2CE16H0T-IT3ZF(2.7-13.5MM)** - 5 Mpx 2.7 ... 13.5 mm - MOTOZOOM Hikvision

 $Code: DS-2CE16H0T-IT3ZF(2.7-13.5MM) \\ AHD, HD-CVI, HD-TVI, PAL CAMERA \textbf{DS-2CE16H0T-IT3ZF(2.7-13.5MM)} - 5 \text{ Mpx } 2.7 \dots 13.5 \text{ mm - MOTOZOOM Hikvision} \\$ 

Megapixel camera with 1/2.7" CMOS sensor and AHD / HD-CVI / HD-TVI / PAL. Standard changes are made using configuration switches.

The AHD / HD-CVI / HD-TVI interface allows to transmission of analog video signal via coaxial cable in max. 8 Mpx (4K UHD) resolution. During transmission there are no delays and is maintained the original, high quality image.

The change of the AHD / HD-CVI / HD-TVI / PAL standard is done with the corresponding button by keeping it pressed for approx. 5 seconds. Camera is according to IP67 Index of Protection norm.

| Standard:                        | AHD / HD-CVI / HD-TVI / PAL                                                                                                                                                                  |
|----------------------------------|----------------------------------------------------------------------------------------------------------------------------------------------------------------------------------------------|
| Sensor:                          | Progressive Scan CMOS                                                                                                                                                                        |
| Matrix size:                     | 5 Mpx                                                                                                                                                                                        |
| Resolution:                      | • 2560 x 1944 - 5 Mpx @ AHD / HD-TVI 25 fps,<br>• 2560 x 1440 - 4 Mpx @ AHD / HD-CVI / HD-TVI @ 25 fps<br>• 1920 x 1080 - 1080p @ AHD / HD-TVI / HD-CVI @ 25 fps<br>• 960 x 576 - 960H @ PAL |
| Video output:                    | AHD / HD-CVI / HD-TVI / CVBS, 1 Vpp / 75 $\Omega$                                                                                                                                            |
| Lens:                            | 2.7 13.5 mm - Motozoom<br>The camera does not have auto-focus function                                                                                                                       |
| View angle:                      | • 96 ° 29 ° (manufacturer data)<br>• 95 ° 28 ° (our tests result)                                                                                                                            |
| S/N ratio:                       | > 65 dB                                                                                                                                                                                      |
| Range of IR illumination:        | 40 m                                                                                                                                                                                         |
| IR illuminator power adjustment: | Automatic                                                                                                                                                                                    |
| Audio:                           | _                                                                                                                                                                                            |