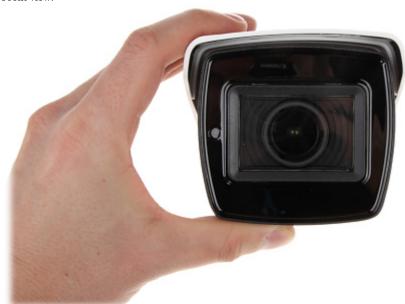

### Front view:

Side view:

 $Code: DS-2CE16H0T-IT3ZF(2.7-13.5MM) \\ AHD, HD-CVI, HD-TVI, PAL CAMERA \textbf{DS-2CE16H0T-IT3ZF(2.7-13.5MM)} - 5 \text{ Mpx } 2.7 \dots 13.5 \text{ mm} - 10.0 \text{ mm} - 10.0$ 