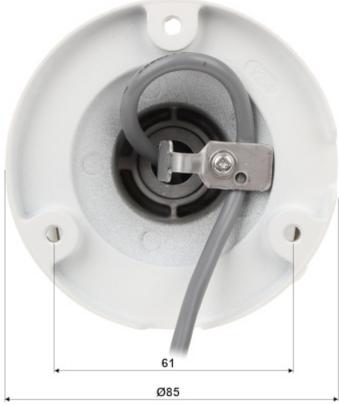

### Mounting side view:

The change of the AHD / HD-CVI / HD-TVI / PAL standard is done with the corresponding button by keeping it pressed for approx. 5 seconds:

Code: DS-2CE16H0T-IT3ZF(2.7-13.5MM) AHD, HD-CVI, HD-TVI, PAL CAMERA **DS-2CE16H0T-IT3ZF(2.7-13.5MM)** - 5 Mpx 2.7 ... 13.5 mm -MOTOZOOM Hikvision