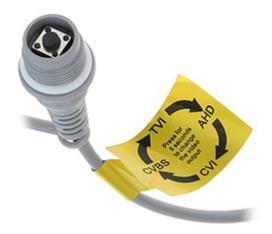

The change of the AHD / HD-CVI / HD-TVI / PAL standard is done with the corresponding button by keeping it pressed for approx. 5 seconds. Camera is according to IP67 Index of Protection norm.

| Standard:                        | AHD / HD-CVI / HD-TVI / PAL                                                                                                                                                                  |
|----------------------------------|----------------------------------------------------------------------------------------------------------------------------------------------------------------------------------------------|
| Sensor:                          | Progressive Scan CMOS                                                                                                                                                                        |
| Matrix size:                     | 5 Mpx                                                                                                                                                                                        |
| Resolution:                      | • 2560 x 1944 - 5 Mpx @ AHD / HD-TVI 25 fps,<br>• 2560 x 1440 - 4 Mpx @ AHD / HD-CVI / HD-TVI @ 25 fps<br>• 1920 x 1080 - 1080p @ AHD / HD-TVI / HD-CVI @ 25 fps<br>• 960 x 576 - 960H @ PAL |
| Video output:                    | AHD / HD-CVI / HD-TVI / CVBS, 1 Vpp / 75 $\Omega$                                                                                                                                            |
| Lens:                            | 2.7 13.5 mm - Motozoom<br>The camera does not have auto-focus function                                                                                                                       |
| View angle:                      | • 96 ° 29 ° (manufacturer data)<br>• 95 ° 28 ° (our tests result)                                                                                                                            |
| S/N ratio:                       | > 65 dB                                                                                                                                                                                      |
| Range of IR illumination:        | 40 m                                                                                                                                                                                         |
| IR illuminator power adjustment: | Automatic                                                                                                                                                                                    |
| Audio:                           | _                                                                                                                                                                                            |

### Mounting side view:

The change of the AHD / HD-CVI / HD-TVI / PAL standard is done with the corresponding button by keeping it pressed for approx. 5 seconds:

Code: DS-2CE16H0T-IT3ZF(2.7-13.5MM) AHD, HD-CVI, HD-TVI, PAL CAMERA **DS-2CE16H0T-IT3ZF(2.7-13.5MM)** - 5 Mpx 2.7 ... 13.5 mm -MOTOZOOM Hikvision