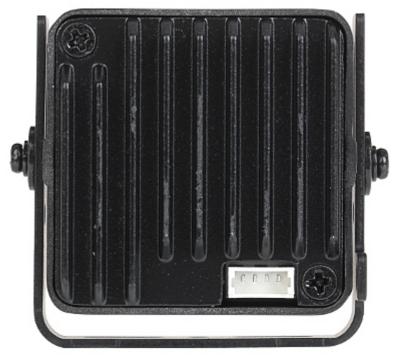

|
| Guarantee:            | 3 years                                                                                                                                                                                                                                                                                          |



Code: DS-2CS54D8T-PH HD-TVI, PAL CAMERA **DS-2CS54D8T-PH** PINHOLE - 1080p 3.7 mm Hikvision



#### Front view:



Rear view:



# User Manual Code: DS-2CS54D8T-PH

HD-TVI, PAL CAMERA **DS-2CS54D8T-PH** PINHOLE - 1080p 3.7 mm Hikvision



Camera connectors:





Code: DS-2CS54D8T-PH
HD-TVI, PAL CAMERA **DS-2CS54D8T-PH** PINHOLE - 1080p 3.7 mm Hikvision



#### Camera dimensions:



PACKAGE

Dimensions (L x W x H): 0x0x0 mm Gro

Gross Weight: 0 kg