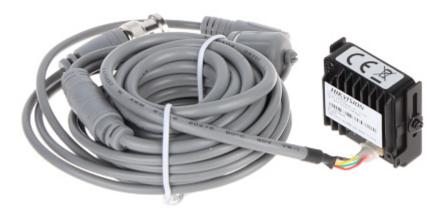

#### Front view:

Rear view:

# User Manual Code: DS-2CS54D8T-PH

HD-TVI, PAL CAMERA **DS-2CS54D8T-PH** PINHOLE - 1080p 3.7 mm Hikvision

Camera connectors:

Code: DS-2CS54D8T-PH
HD-TVI, PAL CAMERA **DS-2CS54D8T-PH** PINHOLE - 1080p 3.7 mm Hikvision