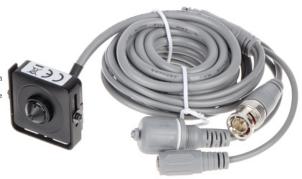

Code: DS-2CS54D8T-PH
HD-TVI, PAL CAMERA **DS-2CS54D8T-PH** PINHOLE - 1080p 3.7 mm Hikvision

Indoor micro camera equipped with very good quality CMOS sensor. High sensor resolution produces high detailed image. So, you can use this camera for example to persons recognition with good results. In the case of video transmission using a twisted pair cable and matching transformers (balun), be aware of the possibility of signal reflections and interfering signals.

# Code: DS-2CS54D8T-PH HD-TVI, PAL CAMERA **DS-2CS54D8T-PH** PINHOLE - 1080p 3.7 mm Hikvision

| Standard:             | HD-TVI, PAL                                                                                                                                                                                                                                                                                      |
|-----------------------|--------------------------------------------------------------------------------------------------------------------------------------------------------------------------------------------------------------------------------------------------------------------------------------------------|
| Sensor:               | Progressive Scan CMOS                                                                                                                                                                                                                                                                            |
| Matrix size:          | 2.1 Mpx                                                                                                                                                                                                                                                                                          |
| Resolution:           | 1920 x 1080 - 1080p                                                                                                                                                                                                                                                                              |
| Lens:                 | 3.7 mm (pinhole)                                                                                                                                                                                                                                                                                 |
| View angle:           | • 71 ° (manufacturer data)<br>• 70 ° (our tests result)                                                                                                                                                                                                                                          |
| Min. illumination:    | 0.005 Lux - F1.2                                                                                                                                                                                                                                                                                 |
| Video output:         | 1 Vpp / 75 Ω - HD-TVI / CVBS                                                                                                                                                                                                                                                                     |
| Audio:                | _                                                                                                                                                                                                                                                                                                |
| Main features:        | WDR - 120 dB - Wide Dynamic Range     3D-DNR - Digital Noise Reduction     Motion Detection - max. 4 zones     AGC - Automatic Gain Control     Privacy zones - max. 4     Auto White Balance     BLC - Back Light Compensation     Mirror - Mirror image     Sharpness - sharper image outlines |
| Main features:        | Length of the cable : 3 m                                                                                                                                                                                                                                                                        |
| OSD menu:             | ✓                                                                                                                                                                                                                                                                                                |
| Housing:              | Mini, Metal                                                                                                                                                                                                                                                                                      |
| Color:                | Black                                                                                                                                                                                                                                                                                            |
| Application:          | The camera is designed for indoor use, due to the possibility of steam condensation.                                                                                                                                                                                                             |
| Power supply:         | 12 V DC / 125 mA                                                                                                                                                                                                                                                                                 |
| Power consumption:    | ≤ 1.5 W                                                                                                                                                                                                                                                                                          |
| Operation temp:       | -40 °C 60 °C                                                                                                                                                                                                                                                                                     |
| Weight:               | 0.04 kg                                                                                                                                                                                                                                                                                          |
| Dimensions:           | 32.4 x 32.4 x 22 mm (without bracket)                                                                                                                                                                                                                                                            |
| Manufacturer / Brand: | Hikvision                                                                                                                                                                                                                                                                                        |
| SAP Code:             | 300610513                                                                                                                                                                                                                                                                                        |
| Guarantee:            | 3 years                                                                                                                                                                                                                                                                                          |