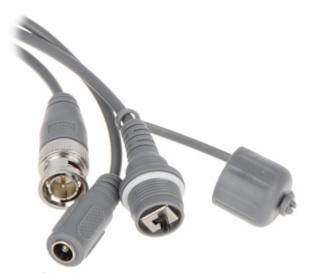

# User Manual Code: DS-2CS54D8T-PH

HD-TVI, PAL CAMERA **DS-2CS54D8T-PH** PINHOLE - 1080p 3.7 mm Hikvision

Camera connectors:

Code: DS-2CS54D8T-PH
HD-TVI, PAL CAMERA **DS-2CS54D8T-PH** PINHOLE - 1080p 3.7 mm Hikvision