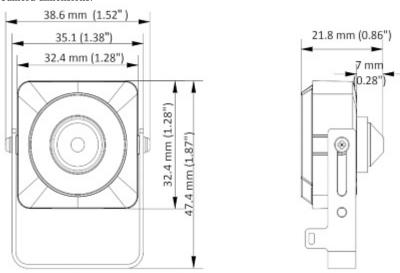

#### Camera dimensions:

PACKAGE

Dimensions (L x W x H): 0x0x0 mm Gro

Gross Weight: 0 kg