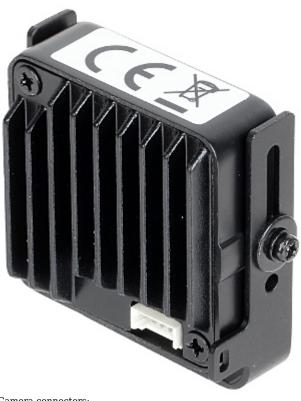

# User Manual Code: DS-2CS54D8T-PH

HD-TVI, PAL CAMERA **DS-2CS54D8T-PH** PINHOLE - 1080p 3.7 mm Hikvision

Camera connectors:

Code: DS-2CS54D8T-PH
HD-TVI, PAL CAMERA **DS-2CS54D8T-PH** PINHOLE - 1080p 3.7 mm Hikvision