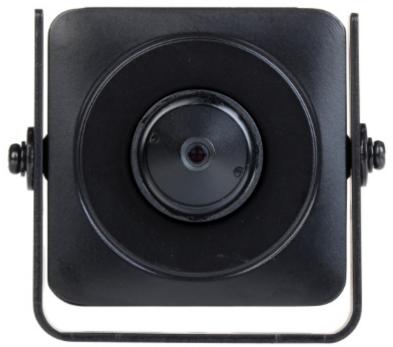

|
| SAP Code:             | 300610513                                                                                                                                                                                                                                                                                        |
| Guarantee:            | 3 years                                                                                                                                                                                                                                                                                          |



Code: DS-2CS54D8T-PH HD-TVI, PAL CAMERA **DS-2CS54D8T-PH** PINHOLE - 1080p 3.7 mm Hikvision



#### Front view:



Rear view:



# User Manual Code: DS-2CS54D8T-PH

HD-TVI, PAL CAMERA **DS-2CS54D8T-PH** PINHOLE - 1080p 3.7 mm Hikvision



Camera connectors:





Code: DS-2CS54D8T-PH
HD-TVI, PAL CAMERA **DS-2CS54D8T-PH** PINHOLE - 1080p 3.7 mm Hikvision



#### Camera dimensions:



PACKAGE

Dimensions (L x W x H): 0x0x0 mm Gro

Gross Weight: 0 kg