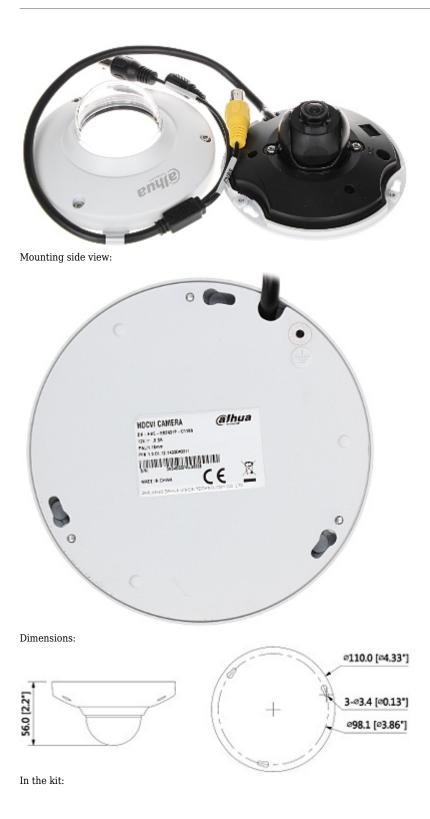

## User Manual Code: HAC-EB2401-0118B HD-CVI VANDALPROOF CAMERA **HAC-EB2401-0118B** - 3.7 Mpx 1.18 mm - Fish Eye DAHUA

| Standard:                        | HD-CVI                                                                                                                                                                                                                                                                                             |
|----------------------------------|----------------------------------------------------------------------------------------------------------------------------------------------------------------------------------------------------------------------------------------------------------------------------------------------------|
| Matrix size:                     | 4.1 Mpx                                                                                                                                                                                                                                                                                            |
| Sensor:                          | 1/3 " CMOS                                                                                                                                                                                                                                                                                         |
| Resolution:                      | 2560 x 1440 - 3.7 Mpx ,<br>1920 x 1080 - 1080p ,<br>1280 x 720 - 720p ,<br>960 x 576 - 960H, CVBS                                                                                                                                                                                                  |
| Range of IR illumination:        | -                                                                                                                                                                                                                                                                                                  |
| IR illuminator power adjustment: | -                                                                                                                                                                                                                                                                                                  |
| Lens:                            | 1.18 mm - Fish Eye, F2.0                                                                                                                                                                                                                                                                           |
| View angle:                      | 180 °                                                                                                                                                                                                                                                                                              |
| IR illuminator support:          | ICR - Movable InfraRed filter                                                                                                                                                                                                                                                                      |
| S/N ratio:                       | > 65 dB                                                                                                                                                                                                                                                                                            |
| Video output:                    | <ul> <li>HD-CVI, 1 Vpp / 75 Ω</li> <li>CVBS, 1 Vpp / 75 Ω</li> </ul>                                                                                                                                                                                                                               |
| Main features:                   | <ul> <li>WDR - 120 dB - Wide Dynamic Range</li> <li>3D-DNR - Digital Noise Reduction</li> <li>BLC - configurable Back Light Compensation</li> <li>HLC - High Light Compensation (spot)</li> <li>AGC - Automatic Gain Control</li> <li>Mirror - Mirror image</li> <li>Auto White Balance</li> </ul> |
| OSD menu:                        | OSD menu available via recorder                                                                                                                                                                                                                                                                    |
| Power supply:                    | 12 V DC / 180 mA                                                                                                                                                                                                                                                                                   |
| Power consumption:               | ≤ 2.2 W                                                                                                                                                                                                                                                                                            |
| Housing:                         | Dome, Metal                                                                                                                                                                                                                                                                                        |
| "Index of Protection":           | IP67                                                                                                                                                                                                                                                                                               |
| Vandal-proof:                    | IK10                                                                                                                                                                                                                                                                                               |
| Color:                           | White                                                                                                                                                                                                                                                                                              |
| Operation temp:                  | -30 °C 60 °C                                                                                                                                                                                                                                                                                       |
| Weight:                          | 0.26 kg                                                                                                                                                                                                                                                                                            |
| Dimensions:                      | Ø 110 x 56 mm                                                                                                                                                                                                                                                                                      |
| Manufacturer / Brand:            | DAHUA                                                                                                                                                                                                                                                                                              |
| Guarantee:                       | 3 years                                                                                                                                                                                                                                                                                            |

Camera is out from clamping ring:

HAC-EB2401-0118B

PACKAGE

Dimensions (L x W x H): 0x0x0 mm Gross Weight: 0 kg