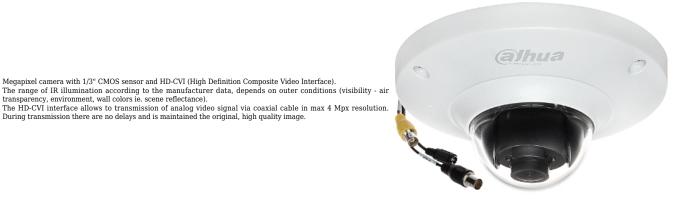

## User Manual Code: HAC-EB2401-0118B HD-CVI VANDALPROOF CAMERA **HAC-EB2401-0118B** - 3.7 Mpx 1.18 mm - Fish Eye DAHUA

| Standard:                        | HD-CVI                                                                                                                                                                                                                                                                                             |
|----------------------------------|----------------------------------------------------------------------------------------------------------------------------------------------------------------------------------------------------------------------------------------------------------------------------------------------------|
| Matrix size:                     | 4.1 Mpx                                                                                                                                                                                                                                                                                            |
| Sensor:                          | 1/3 " CMOS                                                                                                                                                                                                                                                                                         |
| Resolution:                      | 2560 x 1440 - 3.7 Mpx ,<br>1920 x 1080 - 1080p ,<br>1280 x 720 - 720p ,<br>960 x 576 - 960H, CVBS                                                                                                                                                                                                  |
| Range of IR illumination:        | -                                                                                                                                                                                                                                                                                                  |
| IR illuminator power adjustment: | -                                                                                                                                                                                                                                                                                                  |
| Lens:                            | 1.18 mm - Fish Eye, F2.0                                                                                                                                                                                                                                                                           |
| View angle:                      | 180 °                                                                                                                                                                                                                                                                                              |
| IR illuminator support:          | ICR - Movable InfraRed filter                                                                                                                                                                                                                                                                      |
| S/N ratio:                       | > 65 dB                                                                                                                                                                                                                                                                                            |
| Video output:                    | <ul> <li>HD-CVI, 1 Vpp / 75 Ω</li> <li>CVBS, 1 Vpp / 75 Ω</li> </ul>                                                                                                                                                                                                                               |
| Main features:                   | <ul> <li>WDR - 120 dB - Wide Dynamic Range</li> <li>3D-DNR - Digital Noise Reduction</li> <li>BLC - configurable Back Light Compensation</li> <li>HLC - High Light Compensation (spot)</li> <li>AGC - Automatic Gain Control</li> <li>Mirror - Mirror image</li> <li>Auto White Balance</li> </ul> |
| OSD menu:                        | OSD menu available via recorder                                                                                                                                                                                                                                                                    |
| Power supply:                    | 12 V DC / 180 mA                                                                                                                                                                                                                                                                                   |
| Power consumption:               | ≤ 2.2 W                                                                                                                                                                                                                                                                                            |
| Housing:                         | Dome, Metal                                                                                                                                                                                                                                                                                        |
| "Index of Protection":           | IP67                                                                                                                                                                                                                                                                                               |
| Vandal-proof:                    | IK10                                                                                                                                                                                                                                                                                               |
| Color:                           | White                                                                                                                                                                                                                                                                                              |
| Operation temp:                  | -30 °C 60 °C                                                                                                                                                                                                                                                                                       |
| Weight:                          | 0.26 kg                                                                                                                                                                                                                                                                                            |
| Dimensions:                      | Ø 110 x 56 mm                                                                                                                                                                                                                                                                                      |
| Manufacturer / Brand:            | DAHUA                                                                                                                                                                                                                                                                                              |
| Guarantee:                       | 3 years                                                                                                                                                                                                                                                                                            |