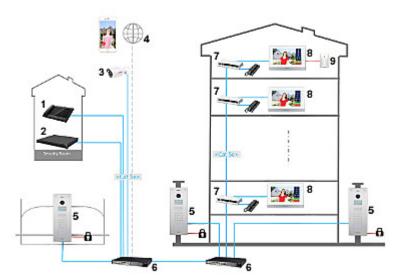

2024-07-12

VTS5240B

Example of application:

- 1 VTS5240B
- 2 SIP server
- 3 IP Camera
- 4 INTERNET
- 5 Door station 6 - Switch
- 7 Switch dedicated to the DAHUA IP video intercom systems
- 8 Indoor Panel
- 9 Motion detector
- In the kit: