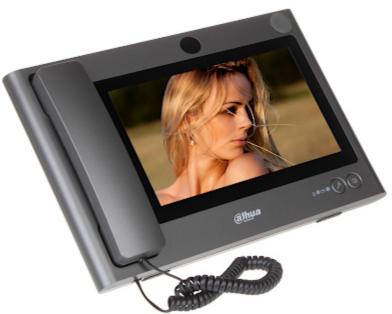

The VTS5240B main station is a device allowing for consistent management of a large video doorphone installation. This panel allows contact with any internal panel in the system, support for all door stations and control of the opening of individual gates.

The device has been designed for local access control centres for housing estates or other facilities with a similar number of users.

| Compatibility:                  | The SIP Systems                                                                                                                                                                                                                                                                                                                                                                                                                                                                                                                                                                                                                                                                                                                                                                                                                      |
|---------------------------------|--------------------------------------------------------------------------------------------------------------------------------------------------------------------------------------------------------------------------------------------------------------------------------------------------------------------------------------------------------------------------------------------------------------------------------------------------------------------------------------------------------------------------------------------------------------------------------------------------------------------------------------------------------------------------------------------------------------------------------------------------------------------------------------------------------------------------------------|
| Shield:                         | 10 " TFT-LCD color matrix                                                                                                                                                                                                                                                                                                                                                                                                                                                                                                                                                                                                                                                                                                                                                                                                            |
| Resolution:                     | 1024 x 600                                                                                                                                                                                                                                                                                                                                                                                                                                                                                                                                                                                                                                                                                                                                                                                                                           |
| Main features:                  | <ul> <li>Microphone built-in,</li> <li>Speakers built-in,</li> <li>A handset with a microphone that can be used interchangeably with the hands-free mode,</li> <li>The Hirose 4-pin connector for connecting an external microphone,</li> <li>2 x USB 2.0,</li> <li>1 x HDMI - Video output, max. 1024 x 600 px,</li> <li>Bidirectional communication - Audio,</li> <li>Smooth adjustment of monitor parameters: image brightness, ring tone volume and conversation volume,</li> <li>IP Dahua cameras support,</li> <li>Noise and echo reduction,</li> <li>The ability of direct communication between two or more panels,</li> <li>Micro SD memory cards up to 32GB support (possible local recording),</li> <li>Port RS-485,</li> <li>Network interface: LAN - 10/100 Base-T,</li> <li>Cooperation with the SIP server</li> </ul> |
| Controlling:                    | One-touch action buttons + capacitive touch screen                                                                                                                                                                                                                                                                                                                                                                                                                                                                                                                                                                                                                                                                                                                                                                                   |
| Default administrator password: | The administrator password should be set at the first start                                                                                                                                                                                                                                                                                                                                                                                                                                                                                                                                                                                                                                                                                                                                                                          |
| Default user password:          | 123456                                                                                                                                                                                                                                                                                                                                                                                                                                                                                                                                                                                                                                                                                                                                                                                                                               |
| Alarm inputs:                   | 4 pcs                                                                                                                                                                                                                                                                                                                                                                                                                                                                                                                                                                                                                                                                                                                                                                                                                                |
| Relay outputs:                  | 1 pcs NO                                                                                                                                                                                                                                                                                                                                                                                                                                                                                                                                                                                                                                                                                                                                                                                                                             |
| Power supply:                   | 12 V DC / 3 A (power adapter included) ,                                                                                                                                                                                                                                                                                                                                                                                                                                                                                                                                                                                                                                                                                                                                                                                             |
| Color:                          | Graphite                                                                                                                                                                                                                                                                                                                                                                                                                                                                                                                                                                                                                                                                                                                                                                                                                             |
| Operation temp:                 | -10 °C 55 °C                                                                                                                                                                                                                                                                                                                                                                                                                                                                                                                                                                                                                                                                                                                                                                                                                         |