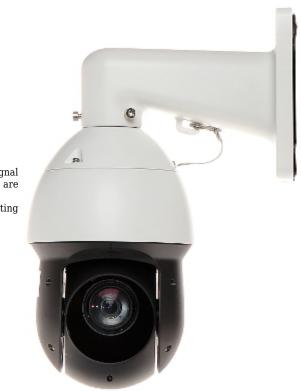

Megapixel camera with 1/2.8" CMOS sensor and AHD / HD-CVI / HD-TVI / PAL. The AHD / HD-CVI / HD-TVI interface allows to transmission of analog video signal via coaxial cable in max. 8 Mpx (4K UHD) resolution. During transmission there are no delays and is maintained the original, high quality image. Thanks to the "Starlight" technology used, the camera only needs very low lighting

to obtain a clear color image. Camera is according to IP66 Index of Protection norm.

| Standard:                               | AHD, HD-CVI, HD-TVI, PAL                                                                     |
|-----------------------------------------|----------------------------------------------------------------------------------------------|
|                                         |                                                                                              |
| Sensor:                                 | 1/2.8 " STARVIS™ CMOS                                                                        |
| Matrix size:                            | 2.1 Mpx                                                                                      |
| Resolution:                             | 1920 x 1080 - 1080p<br>1280 x 720 - 720p                                                     |
| Range of IR illumination:               | 100 m                                                                                        |
| Lens:                                   | 4.8 120 mm                                                                                   |
| View angle:                             | <ul> <li>59 ° 2.4 ° (manufacturer data)</li> <li>57 ° 3.0 ° (our tests result)</li> </ul>    |
| Optical zoom:                           | x 25                                                                                         |
| Digital zoom:                           | x 16                                                                                         |
| Rotation speed depending on ZOOM level: | ×                                                                                            |
| Auto IR illuminator:                    | Adaptive adjusting of the IR illuminator power to the lens zoom and outdoor light conditions |
| Horizontal rotation range:              | 360 ° continuous                                                                             |
| Vertical rotation range:                | -15 ° 90 °                                                                                   |
| Rotation speed (manual control):        | 0.1 °/s 200 °/s (horizontal) ,<br>0.1 °/s 120 °/s (vertical)                                 |

# User Manual Code: SD49225I-HC

AHD, HD-CVI, HD-TVI, PAL SPEED DOME CAMERA OUTDOOR SD49225I-HC - 1080p 4.8 ... 120 mm

DAHUA

| Preset rotation speed:  | 240 °/s (horizontal)<br>200 °/s (vertical)                                                                                                                                                                                                                                 |  |
|-------------------------|----------------------------------------------------------------------------------------------------------------------------------------------------------------------------------------------------------------------------------------------------------------------------|--|
| PTZ control:            | Via interface RS-485<br>The ability to control via coaxial cable from recorder                                                                                                                                                                                             |  |
| Protocols:              | Pelco-D, Pelco-P, DH-SD (auto detection)                                                                                                                                                                                                                                   |  |
| S/N ratio:              | > 55 dB                                                                                                                                                                                                                                                                    |  |
| Video output:           | AHD / HD-CVI / HD-TVI / CVBS, 1 Vpp 75 Ω                                                                                                                                                                                                                                   |  |
| Audio:                  | External microphone input                                                                                                                                                                                                                                                  |  |
| Number of presets:      | 300                                                                                                                                                                                                                                                                        |  |
| Route settings:         | 8                                                                                                                                                                                                                                                                          |  |
| Horizontal scan:        | *                                                                                                                                                                                                                                                                          |  |
| Park action:            | Call the set function (tour, scan, etc.) after specified dwell time                                                                                                                                                                                                        |  |
| Alarm inputs / outputs: | 2 / 1                                                                                                                                                                                                                                                                      |  |
| Main features:          | <ul> <li>WDR - 120 dB - Wide Dynamic Range</li> <li>2D-DNR / 3D-DNR - Digital Noise Reduction</li> <li>ICR - Movable InfraRed filter</li> <li>BLC/HLC - Back Light / High Light Compensation</li> <li>Auto White Balance</li> <li>24 Configurable Privacy Zones</li> </ul> |  |
| OSD menu:               | *                                                                                                                                                                                                                                                                          |  |
| Power supply:           | 12 V DC / 3000 mA                                                                                                                                                                                                                                                          |  |
| Power consumption:      | ≤ 20 W                                                                                                                                                                                                                                                                     |  |
| Housing:                | Speed Dome, Metal / Plastic                                                                                                                                                                                                                                                |  |
| Color:                  | White + Black                                                                                                                                                                                                                                                              |  |
| "Index of Protection":  | IP66                                                                                                                                                                                                                                                                       |  |
| Vandal-proof:           | _                                                                                                                                                                                                                                                                          |  |
| Operation temp:         | -40 °C 70 °C                                                                                                                                                                                                                                                               |  |
| Weight:                 | 3.70 kg (with bracket)                                                                                                                                                                                                                                                     |  |
| Dimensions:             | 155 x 350 x 255 mm (with bracket)                                                                                                                                                                                                                                          |  |
| Supported languages:    | English                                                                                                                                                                                                                                                                    |  |
| Manufacturer / Brand:   | DAHUA                                                                                                                                                                                                                                                                      |  |
| Guarantee:              | 3 years                                                                                                                                                                                                                                                                    |  |