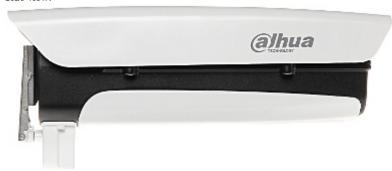

per     Bracket not included in the kit |
| "Index of Protection": | IP66                                                                                                                   |
| Operation temp:        | -40 °C 60 °C                                                                                                           |
| Weight:                | 2.54 kg                                                                                                                |
| Manufacturer / Brand:  | DAHUA                                                                                                                  |
| Guarantee:             | 3 years                                                                                                                |

#### Side view:



#### Internal view of the housing:



#### Connectors:



# User Manual Code: PFH610N-W OUTDOOR SIDE OPENING HOUSING PFH610N-W DAHUA



Bottom view:



#### Dimensions:







DELTA-OPTI Monika Matysiak; https://www.delta.poznan.pl POL; 60-713 Poznań; Graniczna 10 e-mail: delta-opti@delta.poznan.pl; tel: +(48) 61 864 69 60



#### User Manual

#### Code: PFH610N-W OUTDOOR SIDE OPENING HOUSING PFH610N-W DAHUA



PACKAGE

Dimensions (L x W x H): 0x0x0 mm Gross Weight: 0 kg