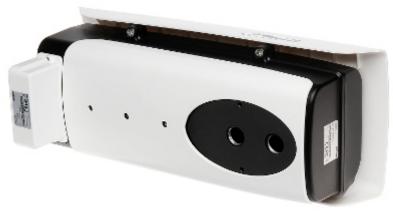

The half open housing equipped with heaters with thermostat and cooler fan. Half-open housings allow to easy access to inside mounted elements in contrast to sliding housings

Attention: The camera ground shouldn't be connected to the housing ground.

External dimensions:

404 x 164 x 175 mm