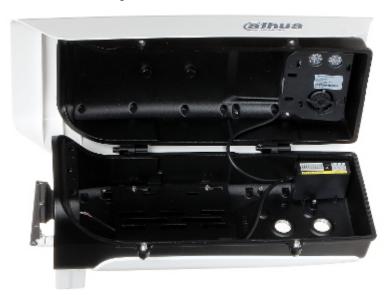

t |
| "Index of Protection": | IP66                                                                                                                   |
| Operation temp:        | -40 °C 60 °C                                                                                                           |
| Weight:                | 2.54 kg                                                                                                                |
| Manufacturer / Brand:  | DAHUA                                                                                                                  |
| Guarantee:             | 3 years                                                                                                                |

#### Side view:



#### Internal view of the housing:



#### Connectors:



# User Manual Code: PFH610N-W OUTDOOR SIDE OPENING HOUSING PFH610N-W DAHUA



Bottom view:



#### Dimensions:







DELTA-OPTI Monika Matysiak; https://www.delta.poznan.pl POL; 60-713 Poznań; Graniczna 10 e-mail: delta-opti@delta.poznan.pl; tel: +(48) 61 864 69 60



#### User Manual

#### Code: PFH610N-W OUTDOOR SIDE OPENING HOUSING PFH610N-W DAHUA



PACKAGE

Dimensions (L x W x H): 0x0x0 mm Gross Weight: 0 kg