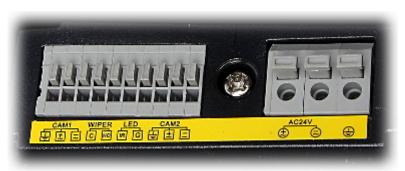

|
| Operation temp:        | -40 °C 60 °C                                                                                                           |
| Weight:                | 2.54 kg                                                                                                                |
| Manufacturer / Brand:  | DAHUA                                                                                                                  |
| Guarantee:             | 3 years                                                                                                                |

#### Side view:



#### Internal view of the housing:



#### Connectors:



# User Manual Code: PFH610N-W OUTDOOR SIDE OPENING HOUSING PFH610N-W DAHUA



Bottom view:



#### Dimensions:







DELTA-OPTI Monika Matysiak; https://www.delta.poznan.pl POL; 60-713 Poznań; Graniczna 10 e-mail: delta-opti@delta.poznan.pl; tel: +(48) 61 864 69 60



#### User Manual

#### Code: PFH610N-W OUTDOOR SIDE OPENING HOUSING PFH610N-W DAHUA



PACKAGE

Dimensions (L x W x H): 0x0x0 mm Gross Weight: 0 kg