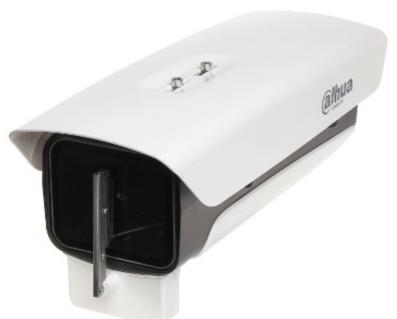

The half open housing equipped with heaters with thermostat and cooler fan. Half-open housings allow to easy access to inside mounted elements in contrast to sliding housings

Attention: The camera ground shouldn't be connected to the housing ground.

External dimensions:

404 x 164 x 175 mm