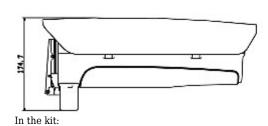

|
| Operation temp:        | -40 °C 60 °C                                                                                                           |
| Weight:                | 2.54 kg                                                                                                                |
| Manufacturer / Brand:  | DAHUA                                                                                                                  |
| Guarantee:             | 3 years                                                                                                                |

#### Side view:



#### Internal view of the housing:



#### Connectors:



# User Manual Code: PFH610N-W OUTDOOR SIDE OPENING HOUSING PFH610N-W DAHUA



Bottom view:



#### Dimensions:







DELTA-OPTI Monika Matysiak; https://www.delta.poznan.pl POL; 60-713 Poznań; Graniczna 10 e-mail: delta-opti@delta.poznan.pl; tel: +(48) 61 864 69 60



#### User Manual

#### Code: PFH610N-W OUTDOOR SIDE OPENING HOUSING PFH610N-W DAHUA



PACKAGE

Dimensions (L x W x H): 0x0x0 mm Gross Weight: 0 kg