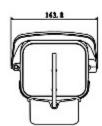

#### Code: PFH610N-W OUTDOOR SIDE OPENING HOUSING PFH610N-W DAHUA

PACKAGE

Dimensions (L x W x H): 0x0x0 mm Gross Weight: 0 kg