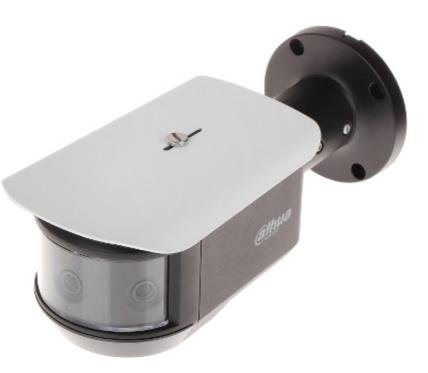

The HD-CVI camera is equipped with 3 high quality image sensors and 3 lenses with 3.6 mm focal length. Thanks to its unique design, the camera has a  $180^\circ$  viewing angle.

Camera is according to IP67 Index of Protection norm. The 3-Axis integrated camera bracket has a regulation in all three planes, which allows to turn the camera to any direction. Thanks to the "Starlight" technology used, the camera only needs very low lighting to obtain a clear color image.

Front view:

Side view:

Bottom view:

Mounting side view:

Camera connectors:

Connectors description:

DELTA-OPTI Monika Matysiak; https://www.delta.poznan.pl POL; 60-713 Poznań; Graniczna 10 e-mail: delta-opti@delta.poznan.pl; tel: +(48) 61 864 69 60