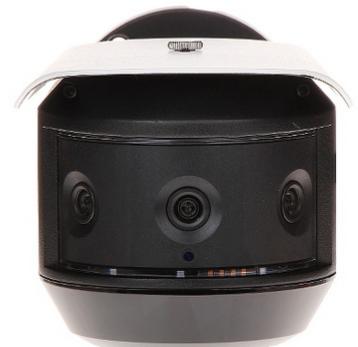

The HD-CVI camera is equipped with 3 high quality image sensors and 3 lenses with 3.6 mm focal length. Thanks to its unique design, the camera has a  $180^\circ$  viewing angle.

Camera is according to IP67 Index of Protection norm. The 3-Axis integrated camera bracket has a regulation in all three planes, which allows to turn the camera to any direction. Thanks to the "Starlight" technology used, the camera only needs very low lighting to obtain a clear color image.

Front view:

Side view:

Bottom view:

Mounting side view:

Camera connectors:

Connectors description:

DELTA-OPTI Monika Matysiak; https://www.delta.poznan.pl POL; 60-713 Poznań; Graniczna 10 e-mail: delta-opti@delta.poznan.pl; tel: +(48) 61 864 69 60