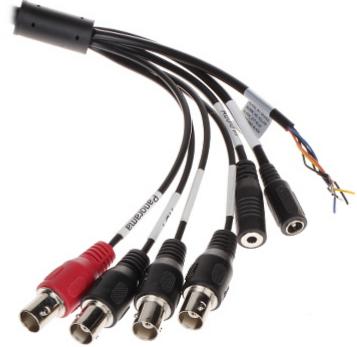

Front view:

Side view:

Bottom view:

Mounting side view:

Camera connectors:

Connectors description:

DELTA-OPTI Monika Matysiak; https://www.delta.poznan.pl POL; 60-713 Poznań; Graniczna 10 e-mail: delta-opti@delta.poznan.pl; tel: +(48) 61 864 69 60