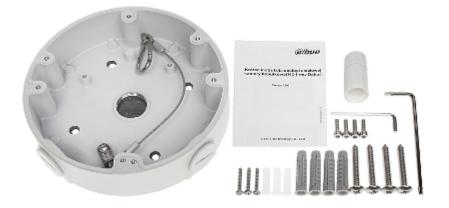

Camera with mounted bracket (bracket included):

See how to initialize DAHUA cameras:

In the kit:

PACKAGE

Dimensions (L x W x H): 0x0x0 mm Gross Weight: 0 kg