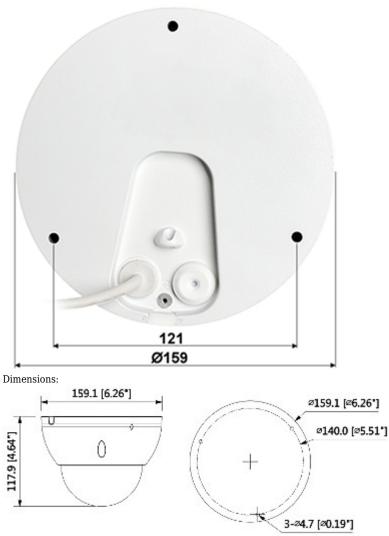

DELTA-OPTI Monika Matysiak; https://www.delta.poznan.pl POL; 60-713 Poznań; Graniczna 10 e-mail: delta-opti@delta.poznan.pl; tel: +(48) 61 864 69 60

| Weight:               | 0.96 kg         |
|-----------------------|-----------------|
| Dimensions:           | Ø 159 x 118 mm  |
| Supported languages:  | English, Polish |
| Manufacturer / Brand: | DAHUA           |
| Guarantee:            | 3 years         |

Camera view after remove the Dome cover:

Mounting side view:

DELTA-OPTI Monika Matysiak; https://www.delta.poznan.pl POL; 60-713 Poznań; Graniczna 10 e-mail: delta-opti@delta.poznan.pl; tel: +(48) 61 864 69 60