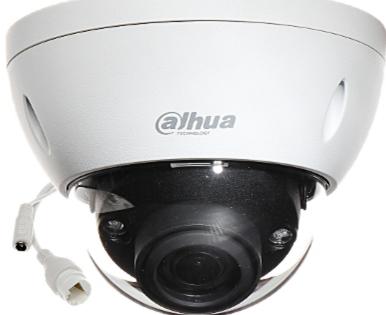

## User Manual Code: IPC-HDBW8231E-Z5H-0735

IP VANDALPROOF CAMERA IPC-HDBW8231E-Z5H-0735 - 1080p, 7 ... 35 mm - MOTOZOOM

DAHUA

IP camera with efficient H.264 / H.265 image compression algorithm for clear and smooth video streaming at maximal resolution of  $1920 \times 1080$  (1080p). Due to above it is perfect solution for surveillance systems requiring persons or vehicles recognition. The used motozoom lens with 7 ... 35 mm focal length allows to remote view angle adjustment. The range of IR illumination according to the manufacturer data, depends on outer conditions (visibility - air transparency, environment, wall colors ie. scene reflectance).