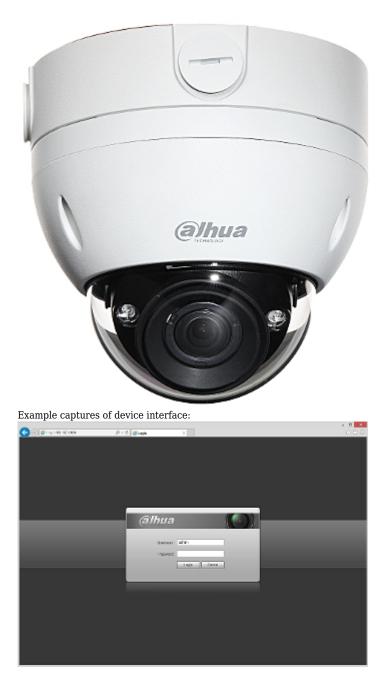

## User Manual Code: IPC-HDBW8231E-Z5H-0735

IP VANDALPROOF CAMERA IPC-HDBW8231E-Z5H-0735 - 1080p, 7 ... 35 mm - MOTOZOOM

DAHUA

IP camera with efficient H.264 / H.265 image compression algorithm for clear and smooth video streaming at maximal resolution of  $1920 \times 1080$  (1080p). Due to above it is perfect solution for surveillance systems requiring persons or vehicles recognition. The used motozoom lens with 7 ... 35 mm focal length allows to remote view angle adjustment. The range of IR illumination according to the manufacturer data, depends on outer conditions (visibility - air transparency, environment, wall colors ie. scene reflectance).

# User Manual

Code: IPC-HDBW8231E-Z5H-0735 IP VANDALPROOF CAMERA **IPC-HDBW8231E-Z5H-0735** - 1080p, 7 ... 35 mm - MOTOZOOM

DAHUA

| Network protocols:             | HTTP, HTTPS, TCP, ARP, RTSP, RTP, UDP, SMTP, FTP, DHCP, DNS, DDNS, PPPoE, IPv4/IPv6, QoS, UPnP, NTP, Bonjour, IEEE 802.1x, Multicast, ICMP, IGMP, SNMP                                                                                                                                                                                                                                                                                                                                                                                                                                                                                                                                                                                                                                                                                                                                          |
|--------------------------------|-------------------------------------------------------------------------------------------------------------------------------------------------------------------------------------------------------------------------------------------------------------------------------------------------------------------------------------------------------------------------------------------------------------------------------------------------------------------------------------------------------------------------------------------------------------------------------------------------------------------------------------------------------------------------------------------------------------------------------------------------------------------------------------------------------------------------------------------------------------------------------------------------|
| WEB Server:                    | Built-in, Web Viewer                                                                                                                                                                                                                                                                                                                                                                                                                                                                                                                                                                                                                                                                                                                                                                                                                                                                            |
| Max. number of on-line users:  | 20                                                                                                                                                                                                                                                                                                                                                                                                                                                                                                                                                                                                                                                                                                                                                                                                                                                                                              |
| ONVIF:                         | 16.12                                                                                                                                                                                                                                                                                                                                                                                                                                                                                                                                                                                                                                                                                                                                                                                                                                                                                           |
| Main stream frame rate:        | 50 fps @ 1080p                                                                                                                                                                                                                                                                                                                                                                                                                                                                                                                                                                                                                                                                                                                                                                                                                                                                                  |
| Mobile phones support:         | Port no.: 37777 or access by a cloud (P2P)<br>• Android: Free application <u>DMSS</u><br>• iOS (iPhone): Free application <u>DMSS</u>                                                                                                                                                                                                                                                                                                                                                                                                                                                                                                                                                                                                                                                                                                                                                           |
| Default IP address:            | 192.168.1.108                                                                                                                                                                                                                                                                                                                                                                                                                                                                                                                                                                                                                                                                                                                                                                                                                                                                                   |
| Default admin user / password: | admin / admin                                                                                                                                                                                                                                                                                                                                                                                                                                                                                                                                                                                                                                                                                                                                                                                                                                                                                   |
| Web browser access ports:      | 80, 37777                                                                                                                                                                                                                                                                                                                                                                                                                                                                                                                                                                                                                                                                                                                                                                                                                                                                                       |
| PC client access ports:        | 37777                                                                                                                                                                                                                                                                                                                                                                                                                                                                                                                                                                                                                                                                                                                                                                                                                                                                                           |
| Mobile client access ports:    | 37777                                                                                                                                                                                                                                                                                                                                                                                                                                                                                                                                                                                                                                                                                                                                                                                                                                                                                           |
| Port ONVIF:                    | 80                                                                                                                                                                                                                                                                                                                                                                                                                                                                                                                                                                                                                                                                                                                                                                                                                                                                                              |
| RTSP URL:                      | rtsp://admin:hasło@192.168.1.108:554/cam/realmonitor?channel=1&subtype=0 -<br>Main stream<br>rtsp://admin:hasło@192.168.1.108:554/cam/realmonitor?channel=1&subtype=1 - Sub<br>stream                                                                                                                                                                                                                                                                                                                                                                                                                                                                                                                                                                                                                                                                                                           |
| Main features:                 | <ul> <li>Motozoom lens</li> <li>U-WDR - 140 dB - Wide Dynamic Range</li> <li>3D-DNR - Digital Noise Reduction</li> <li>F-DNR (Defog) - Reduction of image noise caused by precipitation</li> <li>ROI - improve the quality of selected parts of image</li> <li>EIS - Electronic Image Stabilization</li> <li>ICR - Movable InfraRed filter</li> <li>BLC - configurable Back Light Compensation</li> <li>HLC - High Light Compensation (spot)</li> <li>WB - White Balance (ATW/AWB/manual/indoor/outdoor)</li> <li>Motion Detection</li> <li>Configurable Privacy Zones</li> <li>Mirror - Mirror image</li> <li>Sharpness - sharper image outlines</li> <li>Heat map - the selection in the image by corresponding colors the areas with different traffic</li> <li>IVS analysis : crossing the line (tripwire), intrusion, abandoned/missing object, face detection, people counting</li> </ul> |
| Power supply:                  | <ul> <li>PoE (802.3at),</li> <li>12 V DC / 1500 mA - Heater on,</li> <li>24 V AC / 750 mA - Heater on</li> </ul>                                                                                                                                                                                                                                                                                                                                                                                                                                                                                                                                                                                                                                                                                                                                                                                |
| Power consumption:             | ≤ 18 W                                                                                                                                                                                                                                                                                                                                                                                                                                                                                                                                                                                                                                                                                                                                                                                                                                                                                          |
| Housing:                       | Dome - Metal                                                                                                                                                                                                                                                                                                                                                                                                                                                                                                                                                                                                                                                                                                                                                                                                                                                                                    |
| Color:                         | White                                                                                                                                                                                                                                                                                                                                                                                                                                                                                                                                                                                                                                                                                                                                                                                                                                                                                           |
| Vandal-proof:                  | IK10                                                                                                                                                                                                                                                                                                                                                                                                                                                                                                                                                                                                                                                                                                                                                                                                                                                                                            |
| "Index of Protection":         | IP67                                                                                                                                                                                                                                                                                                                                                                                                                                                                                                                                                                                                                                                                                                                                                                                                                                                                                            |
| Operation temp:                | -40 °C 60 °C                                                                                                                                                                                                                                                                                                                                                                                                                                                                                                                                                                                                                                                                                                                                                                                                                                                                                    |