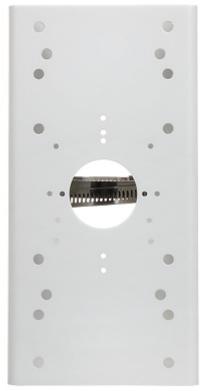

#### Camera mounting side view:

Mounting dimensions:

Code: DS-1275ZJ-SUS
POLE MOUNT **DS-1275ZJ-SUS** Hikvision