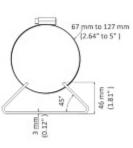

Mount designed to camera installation on a pole.

Code: DS-1275ZJ-SUS
POLE MOUNT **DS-1275ZJ-SUS** Hikvision

| Suitable for cameras: | Hikvision         |
|-----------------------|-------------------|
| Pole diameters range: | Ø 67 Ø 127 mm     |
| Material:             | Stainless steel   |
| Color:                | White             |
| Weight:               | 1.5 kg            |
| Dimensions:           | 127 x 250 x 46 mm |
| Manufacturer / Brand: | Hikvision         |
| SAP Code:             | 302701533         |
| Guarantee:            | 3 years           |

#### Mounting side view:

Example of application:

Code: DS-1275ZJ-SUS
POLE MOUNT **DS-1275ZJ-SUS** Hikvision

In the kit:

PACKAGE

Dimensions (L x W x H): 0x0x0 mm

Gross Weight: 0 kg