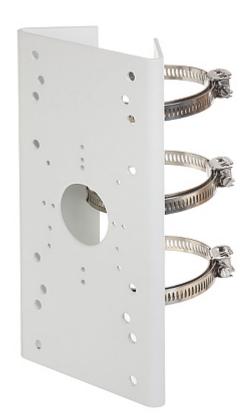

Mount designed to camera installation on a pole.

Code: DS-1275ZJ-SUS
POLE MOUNT **DS-1275ZJ-SUS** Hikvision

| Suitable for cameras: | Hikvision         |
|-----------------------|-------------------|
| Pole diameters range: | Ø 67 Ø 127 mm     |
| Material:             | Stainless steel   |
| Color:                | White             |
| Weight:               | 1.5 kg            |
| Dimensions:           | 127 x 250 x 46 mm |
| Manufacturer / Brand: | Hikvision         |
| SAP Code:             | 302701533         |
| Guarantee:            | 3 years           |

#### Mounting side view:

Example of application:

Code: DS-1275ZJ-SUS
POLE MOUNT **DS-1275ZJ-SUS** Hikvision

In the kit:

PACKAGE

Dimensions (L x W x H): 0x0x0 mm

Gross Weight: 0 kg