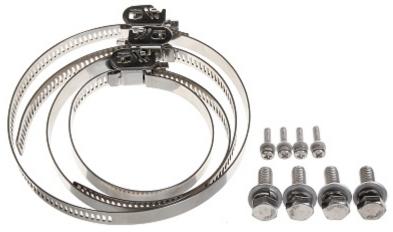

#### Mounting side view:

Example of application:

Code: DS-1275ZJ-SUS
POLE MOUNT **DS-1275ZJ-SUS** Hikvision

In the kit:

PACKAGE

Dimensions (L x W x H): 0x0x0 mm

Gross Weight: 0 kg