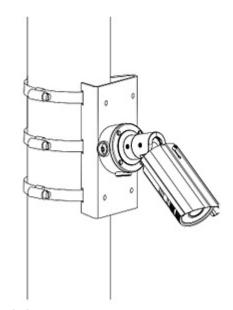

#### Mounting side view:

Example of application:

Code: DS-1275ZJ-SUS
POLE MOUNT **DS-1275ZJ-SUS** Hikvision

In the kit:

PACKAGE

Dimensions (L x W x H): 0x0x0 mm

Gross Weight: 0 kg