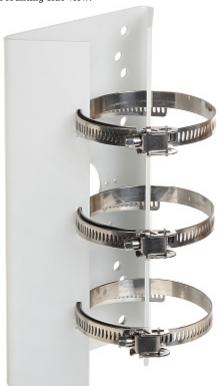

Mount designed to camera installation on a pole.

Code: DS-1275ZJ-SUS
POLE MOUNT **DS-1275ZJ-SUS** Hikvision

| Suitable for cameras: | Hikvision         |
|-----------------------|-------------------|
| Pole diameters range: | Ø 67 Ø 127 mm     |
| Material:             | Stainless steel   |
| Color:                | White             |
| Weight:               | 1.5 kg            |
| Dimensions:           | 127 x 250 x 46 mm |
| Manufacturer / Brand: | Hikvision         |
| SAP Code:             | 302701533         |
| Guarantee:            | 3 years           |

#### Camera mounting side view:

Mounting dimensions:

Code: DS-1275ZJ-SUS
POLE MOUNT **DS-1275ZJ-SUS** Hikvision