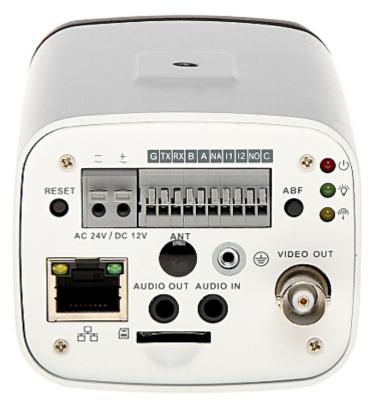

Front view:

Side view:

|         | alhua           |
|---------|-----------------|
| icamena | Maga<br>Princet |

Bottom view:

Rear view:

DELTA-OPTI Monika Matysiak; https://www.delta.poznan.pl POL; 60-713 Poznań; Graniczna 10 e-mail: delta-opti@delta.poznan.pl; tel: +(48) 61 864 69 60