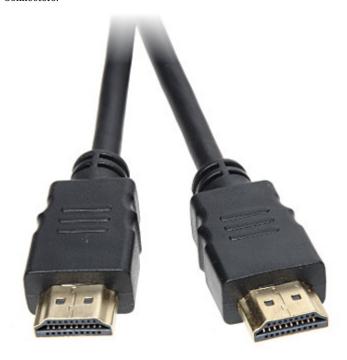

#### Connectors:

PACKAGE

Dimensions (L x W x H): 0x0x0 mm

Gross Weight: 0 kg

| Connector type:      | Straight plug HDMI / Straight plug HDMI |
|----------------------|-----------------------------------------|
| Length of the cable: | 10 m                                    |
| Class of the cable:  | 30 AWG                                  |
| HDMI standard:       | 2.0                                     |