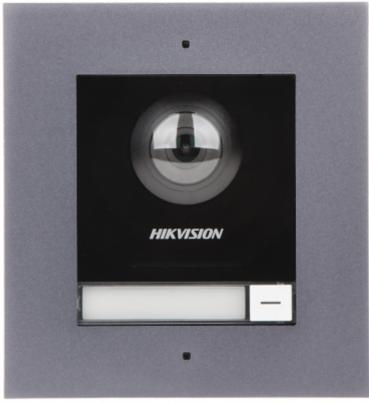

|
| Supported languages:   | Polish, English, Bulgarian, Croatian, Czech, French, Greek, Spanish, Dutch, German, Portuguese, Russian, Romanian, Serbian, Turkish, Hungarian, Vietnamese, Italian |
| Manufacturer / Brand:  | Hikvision                                                                                                                                                           |
| SAP Code:              | 305301496                                                                                                                                                           |
| Guarantee:             | 3 years                                                                                                                                                             |

### Front panel:



Rear view:





# Code: DS-KD8003-IME1/FLUSH/EU VIDEO DOORPHONE MODULE **DS-KD8003-IME1/FLUSH/EU** Hikvision



Connectors view:



Device taken out from the housing:



Example of application:



#### Code: DS-KD8003-IME1/FLUSH/EU VIDEO DOORPHONE MODULE DS-KD8003-IME1/FLUSH/EU Hikvision



- 1. Alarm sensors
- 2. INDOOR PANEL
- 3. Switch PoE
- 4. Guard station
- 5. Main unit powered by PoE switch
- 6. IP cameras
- 7. Expansion modules

In the kit:



PACKAGE

Dimensions (L x W x H): 0x0x0 mm Gross Weight: 0 kg