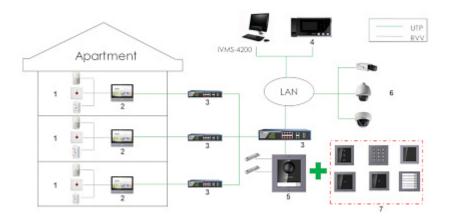

#### Code: DS-KD8003-IME1/FLUSH/EU VIDEO DOORPHONE MODULE DS-KD8003-IME1/FLUSH/EU Hikvision

- 1. Alarm sensors
- 2. INDOOR PANEL
- 3. Switch PoE
- 4. Guard station
- 5. Main unit powered by PoE switch
- 6. IP cameras
- 7. Expansion modules