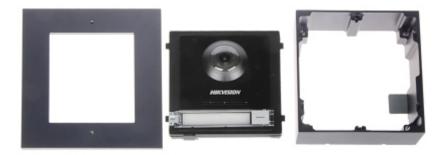

#### Code: DS-KD8003-IME1/FLUSH/EU VIDEO DOORPHONE MODULE DS-KD8003-IME1/FLUSH/EU Hikvision

The DS-KD8003-IME1/FLUSH/EU is the main unit of the video doorphone modular system of the Hikvision brand.

Using the DS-KD8003-IME1/FLUSH/EU main unit, the video doorphone system can be extended to a maximum of 8 extension modules. Video Doorphone is mounted in a flush-mounted housing.

### Front panel:

Rear view: