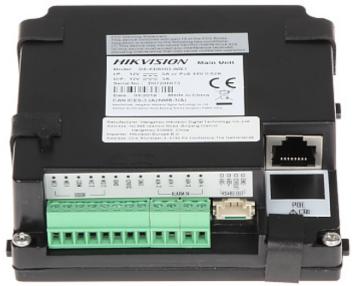

# Code: DS-KD8003-IME1/FLUSH/EU VIDEO DOORPHONE MODULE **DS-KD8003-IME1/FLUSH/EU** Hikvision

Connectors view:

Device taken out from the housing:

Example of application: