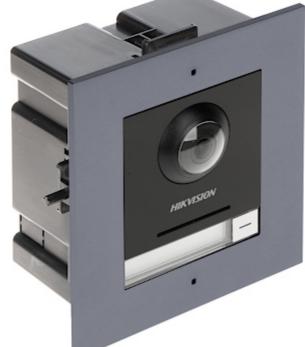

e to a power source check whether the supplied voltage is consistent with rated voltage specified in the user manual.

#### Proper product disposal:

A marking of a crossed out waste bin indicates that the product may not be disposed together with other household waste in the entire EU. To avoid possible damage to the natural environment of health due to uncontrolled waste disposal, therefore, it should be handed over for recycling, propagating in this way sustainable use of natural resources.

To return a worn-out product, use a collection and disposal system of this type of equipment or contact a seller from whom it was purchased. He will then be recycled in an environmentally-friendly way.





#### Code: DS-KD8003-IME1/FLUSH/EU VIDEO DOORPHONE MODULE DS-KD8003-IME1/FLUSH/EU Hikvision



The DS-KD8003-IME1/FLUSH/EU is the main unit of the video doorphone modular system of the Hikvision brand.

Using the DS-KD8003-IME1/FLUSH/EU main unit, the video doorphone system can be extended to a maximum of 8 extension modules. Video Doorphone is mounted in a flush-mounted housing.

| Compatibility:            | Hikvision - DS-KD-xx                                                                                                                                                                                                        |
|---------------------------|-----------------------------------------------------------------------------------------------------------------------------------------------------------------------------------------------------------------------------|
| Doo