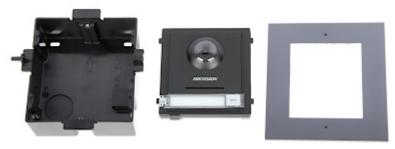

# Code: DS-KD8003-IME1/FLUSH/EU VIDEO DOORPHONE MODULE **DS-KD8003-IME1/FLUSH/EU** Hikvision

Connectors view:

Device taken out from the housing:

Example of application: