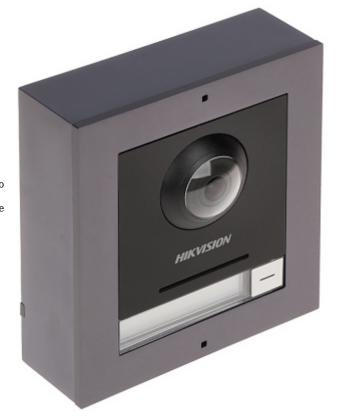

# Code: DS-KD8003-IME1/SURFACE/EU VIDEO DOORPHONE MODULE **DS-KD8003-IME1/SURFACE/EU** Hikvision

The DS-KD8003-IME1/SURFACE/EU is the main unit of the video doorphone modular system of the Hikvision brand. Using the DS-KD8003-IME1/SURFACE/EU main unit, the video doorphone system can be extended to a maximum of 8 extension modules. Video Doorphone is mounted in a surface housing.

#### Front panel:

Rear view: