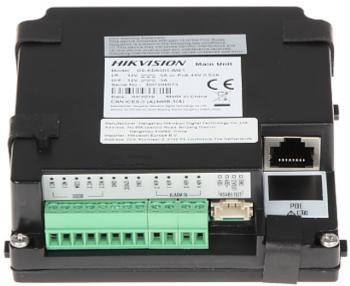

# Code: DS-KD8003-IME1/SURFACE/EU VIDEO DOORPHONE MODULE **DS-KD8003-IME1/SURFACE/EU** Hikvision

Connectors view:

Device taken out from the housing: