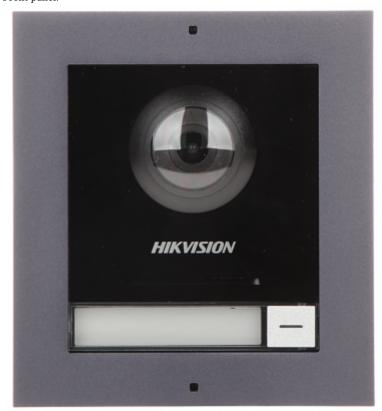

|
| Supported languages:   | Polish, English, Bulgarian, Croatian, Czech, French, Greek, Spanish, Dutch, German, Portuguese, Russian, Romanian, Serbian, Turkish, Hungarian, Vietnamese, Italian |
| Manufacturer / Brand:  | Hikvision                                                                                                                                                           |
| SAP Code:              | 305301497                                                                                                                                                           |
| Guarantee:             | 3 years                                                                                                                                                             |

#### Front panel:



Rear view:





# Code: DS-KD8003-IME1/SURFACE/EU VIDEO DOORPHONE MODULE **DS-KD8003-IME1/SURFACE/EU** Hikvision



Connectors view:



Device taken out from the housing:



#### Code: DS-KD8003-IME1/SURFACE/EU VIDEO DOORPHONE MODULE DS-KD8003-IME1/SURFACE/EU Hikvision



#### Example of application:



- 1. Alarm sensors 2. INDOOR PANEL
- 3. Switch PoE
- 4. Guard station
- 5. Main unit powered by PoE switch
- 6. IP cameras
- 7. Expansion modules
- In the kit:





# Code: DS-KD8003-IME1/SURFACE/EU VIDEO DOORPHONE MODULE **DS-KD8003-IME1/SURFACE/EU** Hikvision

**PACKAGE** 

Dimensions (L x W x H): 0x0x0 mm

Gross Weight: 0 kg