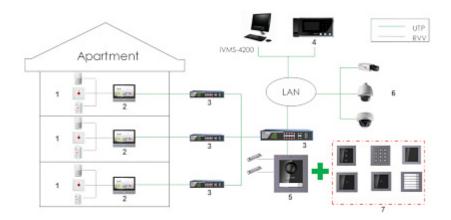

#### Example of application:

- 1. Alarm sensors 2. INDOOR PANEL
- 3. Switch PoE
- 4. Guard station
- 5. Main unit powered by PoE switch
- 6. IP cameras
- 7. Expansion modules
- In the kit: