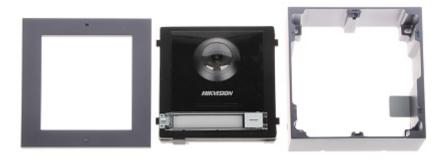

# Code: DS-KD8003-IME1/SURFACE/EU VIDEO DOORPHONE MODULE **DS-KD8003-IME1/SURFACE/EU** Hikvision

Connectors view:

Device taken out from the housing: