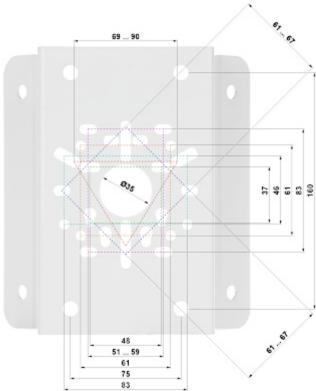

### Dimensions:

# User Manual Code: CHC-W CAMERA CORNER BRACKET CHC-W

| Material:   | Steel - powder painted |
|-------------|------------------------|
| Color:      | White                  |
| Dimensions: | 195 x 177 x 110 mm     |
| Guarantee:  | 2 years                |