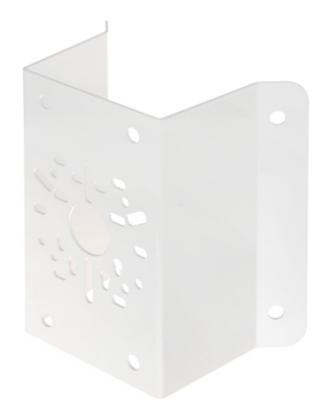

Camera bracket, which enables camera installation on the building corner.

# User Manual Code: CHC-W CAMERA CORNER BRACKET CHC-W

| Material:   | Steel - powder painted |
|-------------|------------------------|
| Color:      | White                  |
| Dimensions: | 195 x 177 x 110 mm     |
| Guarantee:  | 2 years                |