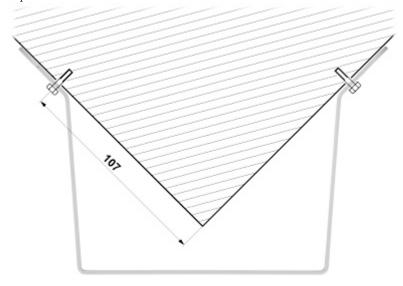

t, expressed or implied guarantee and strict liability (even if the manufacturer or the supplier was notified about the possibility of occurrence of such damages).

### **Safety measures:**

Particular attention at designing was directed to quality standards of the device where ensuring safety of operation is the most important factor.

The device must be secured against contact with caustic, staining and viscous fluids.



Camera bracket, which enables camera installation on the building corner.



# User Manual Code: CHC-W CAMERA CORNER BRACKET CHC-W

| Material:   | Steel - powder painted |
|-------------|------------------------|
| Color:      | White                  |
| Dimensions: | 195 x 177 x 110 mm     |
| Guarantee:  | 2 years                |

### Dimensions:



### Top view:





# User Manual

Code: CHC-W
CAMERA CORNER BRACKET **CHC-W** 

PACKAGE

Dimensions (L x W x H): 0x0x0 mm

Gross Weight: 0 kg