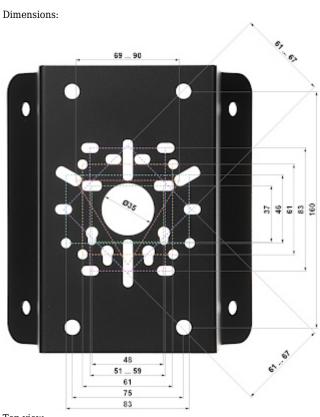

# User Manual

Code: CHC-B
CAMERA CORNER BRACKET CHC-B

| Material:   | Steel - powder painted |
|-------------|------------------------|
| Color:      | Black                  |
| Dimensions: | 195 x 177 x 110 mm     |
| Guarantee:  | 2 years                |

Top view: