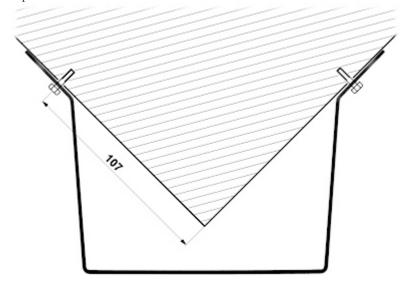

# User Manual

Code: CHC-B
CAMERA CORNER BRACKET CHC-B

| Material:   | Steel - powder painted |
|-------------|------------------------|
| Color:      | Black                  |
| Dimensions: | 195 x 177 x 110 mm     |
| Guarantee:  | 2 years                |