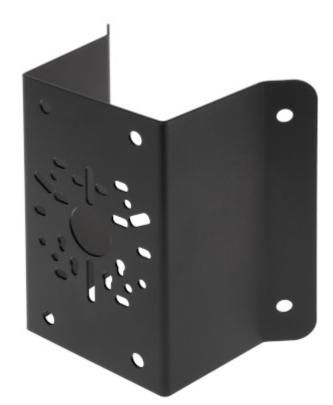

Camera bracket, which enables camera installation on the building corner.

# User Manual

Code: CHC-B
CAMERA CORNER BRACKET CHC-B

| Material:   | Steel - powder painted |
|-------------|------------------------|
| Color:      | Black                  |
| Dimensions: | 195 x 177 x 110 mm     |
| Guarantee:  | 2 years                |