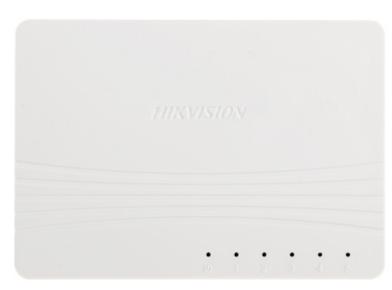

Top view:

Code: DS-3E0505D-E SWITCH **DS-3E0505D-E** 5-PORT Hikvision

Rear view:

Power connector:

In the kit:

Code: DS-3E0505D-E SWITCH **DS-3E0505D-E** 5-PORT Hikvision

PACKAGE

Dimensions (L x W x H): 0x0x0 mm Gross Weight: 0 kg