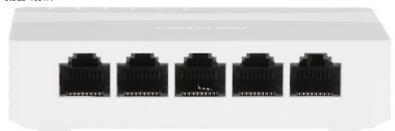

Top view:

Code: DS-3E0505D-E SWITCH **DS-3E0505D-E** 5-PORT Hikvision

Rear view:

Power connector:

In the kit:

Code: DS-3E0505D-E SWITCH **DS-3E0505D-E** 5-PORT Hikvision

PACKAGE

Dimensions (L x W x H): 0x0x0 mm Gross Weight: 0 kg