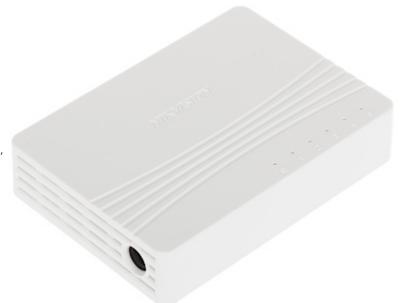

Top view:

Code: DS-3E0505D-E SWITCH **DS-3E0505D-E** 5-PORT Hikvision

Rear view:

Power connector:

In the kit:

Code: DS-3E0505D-E SWITCH **DS-3E0505D-E** 5-PORT Hikvision

PACKAGE

Dimensions (L x W x H): 0x0x0 mm Gross Weight: 0 kg