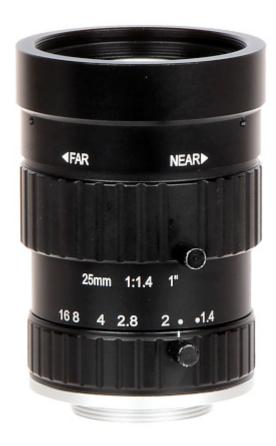

Fixed-focal lens with C mounting type designed to megapixel cameras.

# User Manual Code: PFL25-K10M FIXED LENS MEGA-PIXEL PFL25-K10M 25 mm DAHUA

| Dedicated sensor:                         | 1 "          |
|-------------------------------------------|--------------|
| Dedicated resolution:                     | 10 Mpx       |
| Lens mount:                               | С            |
| Focal length:                             | 25 mm        |
| Iris:                                     | manual       |
| Brightness:                               | 1.4 16 (F)   |
| Zoom:                                     | -            |
| View angle for camera with 1 inch sensor: | 32.5 °       |
| IR correction:                            | -            |
| Weight:                                   | 0.194 kg     |
| Dimensions:                               | Ø 44 x 65 mm |
| Manufacturer / Brand:                     | DAHUA        |
| Guarantee:                                | 3 years      |