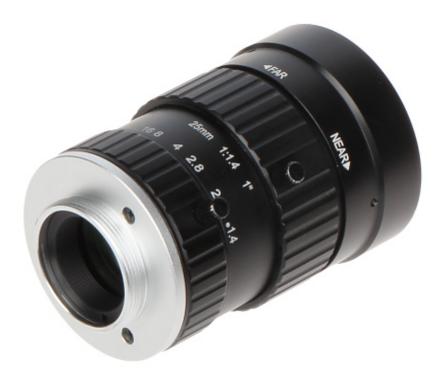

Fixed-focal lens with C mounting type designed to megapixel cameras.

# User Manual Code: PFL25-K10M FIXED LENS MEGA-PIXEL PFL25-K10M 25 mm DAHUA

| Dedicated sensor:                         | 1 "          |
|-------------------------------------------|--------------|
| Dedicated resolution:                     | 10 Mpx       |
| Lens mount:                               | С            |
| Focal length:                             | 25 mm        |
| Iris:                                     | manual       |
| Brightness:                               | 1.4 16 (F)   |
| Zoom:                                     | -            |
| View angle for camera with 1 inch sensor: | 32.5 °       |
| IR correction:                            | -            |
| Weight:                                   | 0.194 kg     |
| Dimensions:                               | Ø 44 x 65 mm |
| Manufacturer / Brand:                     | DAHUA        |
| Guarantee:                                | 3 years      |