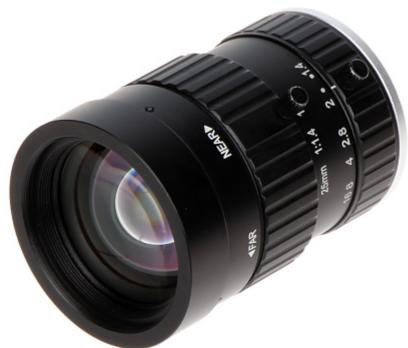

Fixed-focal lens with C mounting type designed to megapixel cameras.

# User Manual Code: PFL25-K10M FIXED LENS MEGA-PIXEL PFL25-K10M 25 mm DAHUA

| Dedicated sensor:                         | 1 "          |
|-------------------------------------------|--------------|
| Dedicated resolution:                     | 10 Mpx       |
| Lens mount:                               | С            |
| Focal length:                             | 25 mm        |
| Iris:                                     | manual       |
| Brightness:                               | 1.4 16 (F)   |
| Zoom:                                     | -            |
| View angle for camera with 1 inch sensor: | 32.5 °       |
| IR correction:                            | -            |
| Weight:                                   | 0.194 kg     |
| Dimensions:                               | Ø 44 x 65 mm |
| Manufacturer / Brand:                     | DAHUA        |
| Guarantee:                                | 3 years      |