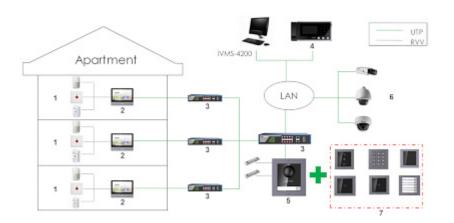

Front panel:

Rear view:

Configuration switches:

Connectors:

Example of application:

DELTA-OPTI Monika Matysiak; https://www.delta.poznan.pl POL; 60-713 Poznań; Graniczna 10 e-mail: delta-opti@delta.poznan.pl; tel: +(48) 61 864 69 60

2024-07-12

DS-KD-IN

- 1. Alarm sensors
- 2. INDOOR PANEL
- 3. Switch PoE
- 4. Guard station
- 5. Main unit powered by  $\ensuremath{\text{PoE}}$  switch
- 6. IP cameras
- 7. Expansion modules

PACKAGE

| Dimensions (L x w x II): 0x0x0 mm G10S | imensions (L x W x H): 0x0x0 mm Gross Weight: 0 k | g |
|----------------------------------------|---------------------------------------------------|---|
|----------------------------------------|---------------------------------------------------|---|