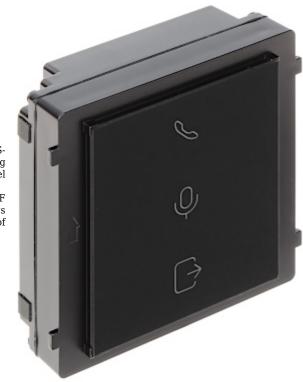

## User Manual Code: DS-KD-IN DEVICE STATUS SIGNAL MODULE DS-KD-IN Hikvision

The DS-KD-IN module is designed to work with the DS-KD8003-IME1 or DS-KD8003-IME2 video doorphone module. The device is used for visual signaling of the voice connection status of the video doorphone with an internal panel and the opening status of the wicket.

Front panel:

Rear view:

Configuration switches:

Connectors:

Example of application:

DELTA-OPTI Monika Matysiak; https://www.delta.poznan.pl POL; 60-713 Poznań; Graniczna 10 e-mail: delta-opti@delta.poznan.pl; tel: +(48) 61 864 69 60