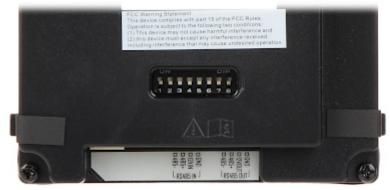

## User Manual Code: DS-KD-IN DEVICE STATUS SIGNAL MODULE DS-KD-IN Hikvision

The DS-KD-IN module is designed to work with the DS-KD8003-IME1 or DS-KD8003-IME2 video doorphone module. The device is used for visual signaling of the voice connection status of the video doorphone with an internal panel and the opening status of the wicket.

and the opening status of the wicket. Installation of DS-KD-xx series modules takes place in dedicated DS-KD-ACF series housings (flush-mounted housings) and DS-KD-ACW series housings (surface-mounted housings). The masking frames attached to the housings of both series are made of aluminum.

Front panel:

Rear view:

Configuration switches:

Connectors:

Example of application:

DELTA-OPTI Monika Matysiak; https://www.delta.poznan.pl POL; 60-713 Poznań; Graniczna 10 e-mail: delta-opti@delta.poznan.pl; tel: +(48) 61 864 69 60