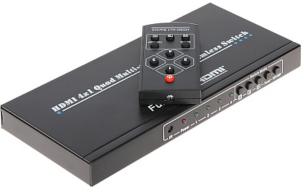

The image multi-viewer switcher allows to select one or several signal sources and connect them to the output.

DELTA-OPTI Monika Matysiak; https://www.delta.poznan.pl POL; 60-713 Poznań; Graniczna 10 e-mail: delta-opti@delta.poznan.pl; tel: +(48) 61 864 69 60

HDMI-SW-4/1P-PIP

### User Manual Code: HDMI-SW-4/1P-PIP MULTI-VIEWER SWITCHER HDMI-SW-4/1P-PIP

| Number of HDMI inputs:      | 4 pcs                                                                                                                                                                                                                                                                                                                                                                                                                                                      |
|-----------------------------|------------------------------------------------------------------------------------------------------------------------------------------------------------------------------------------------------------------------------------------------------------------------------------------------------------------------------------------------------------------------------------------------------------------------------------------------------------|
| Number of HDMI outputs:     | 1 pcs                                                                                                                                                                                                                                                                                                                                                                                                                                                      |
| Supported HDMI standard:    | 1.3a                                                                                                                                                                                                                                                                                                                                                                                                                                                       |
| Supported audio formats:    | LPCM, PCM2, 5.1, 7.1CH, Dolby-AC3, DTS 5.1                                                                                                                                                                                                                                                                                                                                                                                                                 |
| Maximal transmission range: | ≤ 15 m                                                                                                                                                                                                                                                                                                                                                                                                                                                     |
| Supported resolutions:      | 480i, 480p, 576i, 576p, 720p, 1080i, 1080p / 50 Hz, 1080p / 60 Hz                                                                                                                                                                                                                                                                                                                                                                                          |
| HDCP:                       | ¥                                                                                                                                                                                                                                                                                                                                                                                                                                                          |
| Power supply:               | 5 V / 2 A (power adapter included)                                                                                                                                                                                                                                                                                                                                                                                                                         |
| Max. power consumption:     | 5 W                                                                                                                                                                                                                                                                                                                                                                                                                                                        |
| Main features:              | <ul> <li>Display of image from one to four signal sources</li> <li>Vertical image splitter from two sources</li> <li>Displaying: only one image, two images in the same time, one image larger and the second smaller</li> <li>Possibility to set the image window size</li> <li>The ability to choose 1 of 4 audio sources</li> <li>Possibility to change the image window position</li> <li>Control using the keys</li> <li>Remote controlled</li> </ul> |
| Weight:                     | 0.47 kg                                                                                                                                                                                                                                                                                                                                                                                                                                                    |
| Dimensions:                 | 201 x 95 x 20 mm                                                                                                                                                                                                                                                                                                                                                                                                                                           |
| Guarantee:                  | 2 years                                                                                                                                                                                                                                                                                                                                                                                                                                                    |