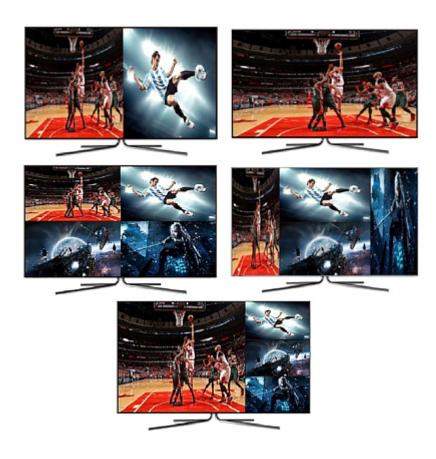

E

Operation modes:

DELTA-OPTI Monika Matysiak; https://www.delta.poznan.pl POL; 60-713 Poznań; Graniczna 10 e-mail: delta-opti@delta.poznan.pl; tel: +(48) 61 864 69 60

2024-05-24

HDMI-SW-4/1P-PIP

### User Manual Code: HDMI-SW-4/1P-PIP MULTI-VIEWER SWITCHER HDMI-SW-4/1P-PIP

| Number of HDMI inputs:      | 4 pcs                                                                                                                                                                                                                                                                                                                                                                                                                                                      |
|-----------------------------|------------------------------------------------------------------------------------------------------------------------------------------------------------------------------------------------------------------------------------------------------------------------------------------------------------------------------------------------------------------------------------------------------------------------------------------------------------|
| Number of HDMI outputs:     | 1 pcs                                                                                                                                                                                                                                                                                                                                                                                                                                                      |
| Supported HDMI standard:    | 1.3a                                                                                                                                                                                                                                                                                                                                                                                                                                                       |
| Supported audio formats:    | LPCM, PCM2, 5.1, 7.1CH, Dolby-AC3, DTS 5.1                                                                                                                                                                                                                                                                                                                                                                                                                 |
| Maximal transmission range: | ≤ 15 m                                                                                                                                                                                                                                                                                                                                                                                                                                                     |
| Supported resolutions:      | 480i, 480p, 576i, 576p, 720p, 1080i, 1080p / 50 Hz, 1080p / 60 Hz                                                                                                                                                                                                                                                                                                                                                                                          |
| HDCP:                       | ¥                                                                                                                                                                                                                                                                                                                                                                                                                                                          |
| Power supply:               | 5 V / 2 A (power adapter included)                                                                                                                                                                                                                                                                                                                                                                                                                         |
| Max. power consumption:     | 5 W                                                                                                                                                                                                                                                                                                                                                                                                                                                        |
| Main features:              | <ul> <li>Display of image from one to four signal sources</li> <li>Vertical image splitter from two sources</li> <li>Displaying: only one image, two images in the same time, one image larger and the second smaller</li> <li>Possibility to set the image window size</li> <li>The ability to choose 1 of 4 audio sources</li> <li>Possibility to change the image window position</li> <li>Control using the keys</li> <li>Remote controlled</li> </ul> |
| Weight:                     | 0.47 kg                                                                                                                                                                                                                                                                                                                                                                                                                                                    |
| Dimensions:                 | 201 x 95 x 20 mm                                                                                                                                                                                                                                                                                                                                                                                                                                           |
| Guarantee:                  | 2 years                                                                                                                                                                                                                                                                                                                                                                                                                                                    |