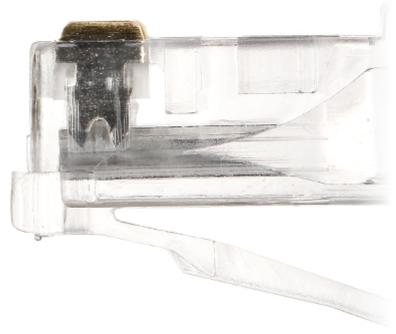

Clamping on each wire with 2-pin edge:

Package:

User Manual
Code: RJ45/L6\*P50
MODULAR PLUG RJ45/L6\*P50

PACKAGE

Dimensions (L x W x H): 0x0x0 mm Gross Weight: 0 kg