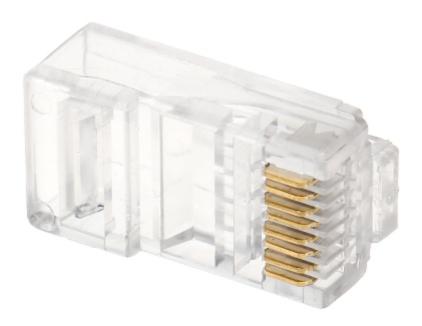

| In package:     | 50 pcs The price for package |
|-----------------|------------------------------|
| Connector type: | RJ-45 - Plug, 8 pin          |

User Manual
Code: RJ45/L6\*P50
MODULAR PLUG RJ45/L6\*P50

| Attachment of connector elements: | Crimping                                                        |
|-----------------------------------|-----------------------------------------------------------------|
| Wire mounting:                    | Clamping on each wire with 2-pin edge                           |
| Application:                      | Twisted-pair cable                                              |
| Material:                         | PET                                                             |
| Example of application:           | UTP cat. 6                                                      |
| Main features:                    | Very easy and quick assembly     To crimp use the crimping tool |