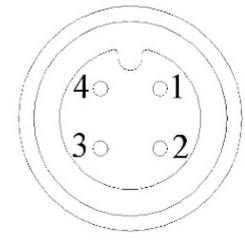

Cable connectors:

M12 connector:

| SN | Function                     |
|----|------------------------------|
| 1  | 12V camera<br>external power |
| 2  | GND                          |
| 3  | Audio                        |
| 4  | Video                        |