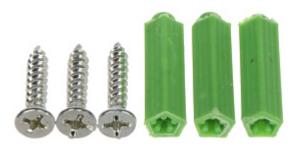

In the kit:

Code: ATE-CAM-AHD735HD AHD MOBILE CAMERA **ATE-CAM-AHD735HD** - 1080p 2.8 mm AUTONE

PACKAGE

Dimensions (L x W x H): 0x0x0 mm

Gross Weight: 0 kg