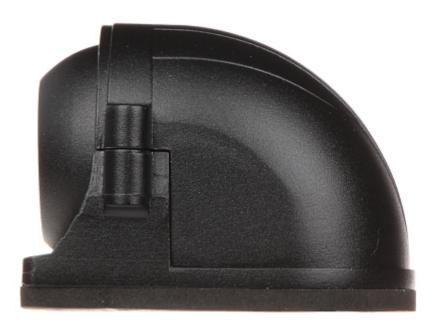

### Front view:

Side view:

Code: ATE-CAM-AHD735HD AHD MOBILE CAMERA **ATE-CAM-AHD735HD** - 1080p 2.8 mm AUTONE

The camera has a removable cover:

Camera mounting dimensions:

Code: ATE-CAM-AHD735HD
AHD MOBILE CAMERA ATE-CAM-AHD735HD - 1080p 2.8 mm AUTONE