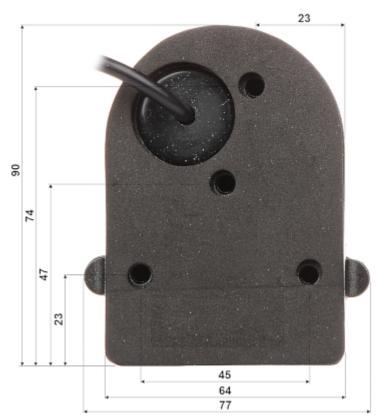

# Code: ATE-CAM-AHD735HD AHD MOBILE CAMERA ATE-CAM-AHD735HD - 1080p 2.8 mm AUTONE

| Color:                | Black                                                                                     |
|-----------------------|-------------------------------------------------------------------------------------------|
| Application:          | The camera is designed for installation outside vehicles                                  |
| Power supply:         | $12\ V\ DC$ / $420\ mA$ - Powering the cameras with 12V DC voltage directly from recorder |
| Power consumption:    | < 5 W                                                                                     |
| Operation temp:       | -20 °C 60 °C                                                                              |
| Weight:               | 0.27 kg                                                                                   |
| Dimensions:           | 90 x 77 x 65 mm                                                                           |
| Manufacturer / Brand: | AUTONE                                                                                    |
| Guarantee:            | 2 years                                                                                   |

### Front view:

Side view:

Code: ATE-CAM-AHD735HD AHD MOBILE CAMERA **ATE-CAM-AHD735HD** - 1080p 2.8 mm AUTONE

The camera has a removable cover:

Camera mounting dimensions:

Code: ATE-CAM-AHD735HD
AHD MOBILE CAMERA ATE-CAM-AHD735HD - 1080p 2.8 mm AUTONE