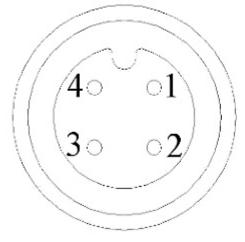

M12 connector:

| SN | Function                     |
|----|------------------------------|
| 1  | 12V camera<br>external power |
| 2  | GND                          |
| 3  | Audio                        |
| 4  | Video                        |