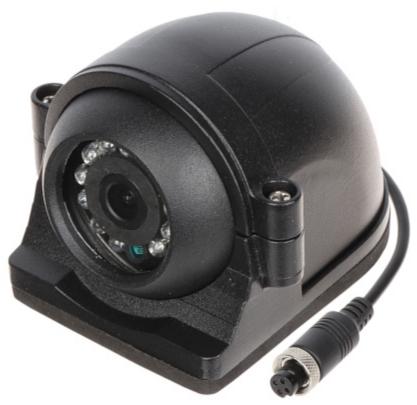

Code: ATE-CAM-AHD735HD AHD MOBILE CAMERA **ATE-CAM-AHD735HD** - 1080p 2.8 mm AUTONE

Code: ATE-CAM-AHD735HD AHD MOBILE CAMERA **ATE-CAM-AHD735HD** - 1080p 2.8 mm AUTONE

The ATE-CAM-AHD735HD camera is designed for installation outside vehicles.

The AHD interface allows to transmission of analog, composite video signal via coaxial cable. During transmission there are no delays and is maintained the original, high quality image.

Camera is according to IP67 Index of Protection norm.

| Standard:                 | AHD                                                                                                                                                                   |
|---------------------------|-----------------------------------------------------------------------------------------------------------------------------------------------------------------------|
| Sensor:                   | 1/3 " Sony CMOS IMX323                                                                                                                                                |
| Matrix size:              | 2.1 Mpx                                                                                                                                                               |
| Resolution:               | 1920 x 1080 - 1080p                                                                                                                                                   |
| Lens:                     | 2.8 mm                                                                                                                                                                |
| View angle:               | 91 ° (manufacturer data)<br>90 ° (our tests result)                                                                                                                   |
| Range of IR illumination: | 10 m                                                                                                                                                                  |
| S/N ratio:                | ≥ 58 dB                                                                                                                                                               |
| Video output:             | 1 Vpp / 75 $\Omega$ - M12, 4-pin socket, Code A                                                                                                                       |
| Audio:                    | 1                                                                                                                                                                     |
| Main features:            | AGC - Automatic Gain Control     BLC - Back Light Compensation     ICR filter - IR illuminators support     Auto White Balance     Sharpness - sharper image outlines |
| OSD menu:                 |                                                                                                                                                                       |
| Housing:                  | Dome, Metal                                                                                                                                                           |
| Vandal-proof:             | _                                                                                                                                                                     |