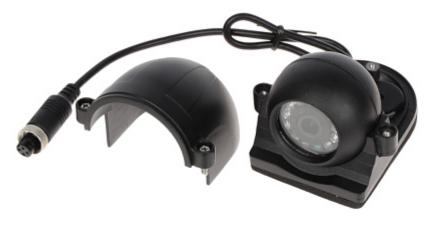

### Front view:

Side view:

Code: ATE-CAM-AHD735HD AHD MOBILE CAMERA **ATE-CAM-AHD735HD** - 1080p 2.8 mm AUTONE

The camera has a removable cover:

Camera mounting dimensions:

Code: ATE-CAM-AHD735HD
AHD MOBILE CAMERA ATE-CAM-AHD735HD - 1080p 2.8 mm AUTONE

In the kit:

Code: ATE-CAM-AHD735HD AHD MOBILE CAMERA **ATE-CAM-AHD735HD** - 1080p 2.8 mm AUTONE

PACKAGE

Dimensions (L x W x H): 0x0x0 mm

Gross Weight: 0 kg