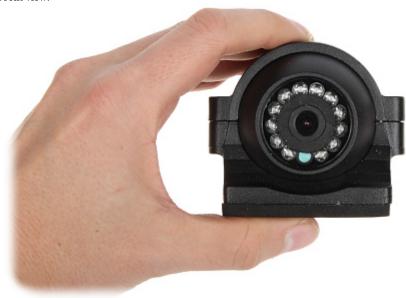

# Code: ATE-CAM-AHD735HD AHD MOBILE CAMERA ATE-CAM-AHD735HD - 1080p 2.8 mm AUTONE

| Color:                | Black                                                                                     |
|-----------------------|-------------------------------------------------------------------------------------------|
| Application:          | The camera is designed for installation outside vehicles                                  |
| Power supply:         | $12\ V\ DC$ / $420\ mA$ - Powering the cameras with 12V DC voltage directly from recorder |
| Power consumption:    | < 5 W                                                                                     |
| Operation temp:       | -20 °C 60 °C                                                                              |
| Weight:               | 0.27 kg                                                                                   |
| Dimensions:           | 90 x 77 x 65 mm                                                                           |
| Manufacturer / Brand: | AUTONE                                                                                    |
| Guarantee:            | 2 years                                                                                   |