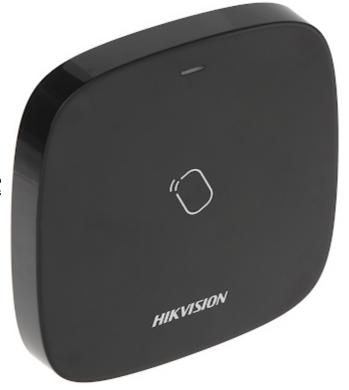

## Code: DS-PTA-WL-868(BLACK) WIRELESS PROXIMITY READER **DS-PTA-WL-868(BLACK)** Hikvision

## Code: DS-PTA-WL-868(BLACK) WIRELESS PROXIMITY READER **DS-PTA-WL-868(BLACK)** Hikvision

Wireless external card and keyfob reader. The device is designed to work with the Hikvision and Pyronix wireless access control systems operating in the  $868~\mathrm{MHz}$  band.

#### Front panel view:

Internal view of the housing:

Mounting side view: