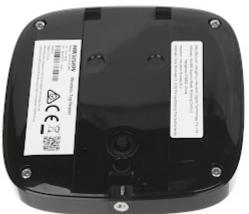

| Plastic                                        |
| Color:                                    | Black                                          |
| "Index of Protection":                    | IP65                                           |





## Code: DS-PTA-WL-868(BLACK) WIRELESS PROXIMITY READER **DS-PTA-WL-868(BLACK)** Hikvision

| Weight:               | 0.08 kg         |
|-----------------------|-----------------|
| Dimensions:           | 91 x 91 x 16 mm |
| Manufacturer / Brand: | Hikvision       |
| SAP Code:             | 302401383       |
| Guarantee:            | 3 years         |

#### Front panel view:



Internal view of the housing:





Mounting side view:



# User Manual Code: DS-PTA-WL-868(BLACK) WIRELESS PROXIMITY READER DS-PTA-WL-868(BLACK) Hikvision







In the kit:





Code: DS-PTA-WL-868(BLACK)
WIRELESS PROXIMITY READER **DS-PTA-WL-868(BLACK)** Hikvision

**PACKAGE** 

Dimensions (L x W x H): 0x0x0 mm

Gross Weight: 0 kg