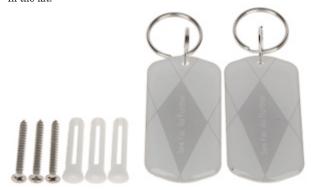

# User Manual Code: DS-PTA-WL-868(BLACK) WIRELESS PROXIMITY READER DS-PTA-WL-868(BLACK) Hikvision

In the kit:

Code: DS-PTA-WL-868(BLACK)
WIRELESS PROXIMITY READER **DS-PTA-WL-868(BLACK)** Hikvision

**PACKAGE** 