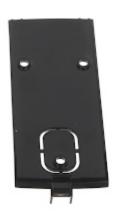

| Plastic                                        |
| Color:                                    | Black                                          |
| "Index of Protection":                    | IP65                                           |





## Code: DS-PTA-WL-868(BLACK) WIRELESS PROXIMITY READER **DS-PTA-WL-868(BLACK)** Hikvision

| Weight:               | 0.08 kg         |
|-----------------------|-----------------|
| Dimensions:           | 91 x 91 x 16 mm |
| Manufacturer / Brand: | Hikvision       |
| SAP Code:             | 302401383       |
| Guarantee:            | 3 years         |

#### Front panel view:



Internal view of the housing:





Mounting side view:



# User Manual Code: DS-PTA-WL-868(BLACK) WIRELESS PROXIMITY READER DS-PTA-WL-868(BLACK) Hikvision







In the kit:





Code: DS-PTA-WL-868(BLACK)
WIRELESS PROXIMITY READER **DS-PTA-WL-868(BLACK)** Hikvision

**PACKAGE** 

Dimensions (L x W x H): 0x0x0 mm

Gross Weight: 0 kg