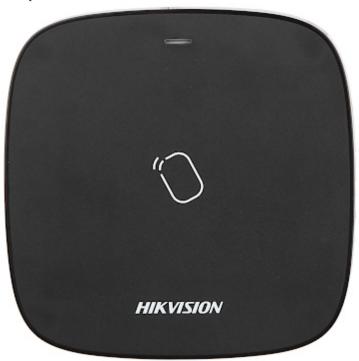

|
| Permissible relative humidity:            | 10 90 % (non-condensing)                       |
| Housing:                                  | Plastic                                        |
| Color:                                    | Black                                          |
| "Index of Protection":                    | IP65                                           |





## Code: DS-PTA-WL-868(BLACK) WIRELESS PROXIMITY READER **DS-PTA-WL-868(BLACK)** Hikvision

| Weight:               | 0.08 kg         |
|-----------------------|-----------------|
| Dimensions:           | 91 x 91 x 16 mm |
| Manufacturer / Brand: | Hikvision       |
| SAP Code:             | 302401383       |
| Guarantee:            | 3 years         |

#### Front panel view:



Internal view of the housing:





Mounting side view:



# User Manual Code: DS-PTA-WL-868(BLACK) WIRELESS PROXIMITY READER DS-PTA-WL-868(BLACK) Hikvision







In the kit:





Code: DS-PTA-WL-868(BLACK)
WIRELESS PROXIMITY READER **DS-PTA-WL-868(BLACK)** Hikvision

**PACKAGE** 

Dimensions (L x W x H): 0x0x0 mm

Gross Weight: 0 kg