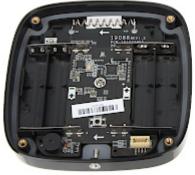

| Permissible relative humidity:            | 10 90 % (non-condensing)                       |
| Housing:                                  | Plastic                                        |
| Color:                                    | Black                                          |
| "Index of Protection":                    | IP65                                           |





## Code: DS-PTA-WL-868(BLACK) WIRELESS PROXIMITY READER **DS-PTA-WL-868(BLACK)** Hikvision

| Weight:               | 0.08 kg         |
|-----------------------|-----------------|
| Dimensions:           | 91 x 91 x 16 mm |
| Manufacturer / Brand: | Hikvision       |
| SAP Code:             | 302401383       |
| Guarantee:            | 3 years         |

#### Front panel view:



Internal view of the housing:





Mounting side view:



# User Manual Code: DS-PTA-WL-868(BLACK) WIRELESS PROXIMITY READER DS-PTA-WL-868(BLACK) Hikvision







In the kit:





Code: DS-PTA-WL-868(BLACK)
WIRELESS PROXIMITY READER **DS-PTA-WL-868(BLACK)** Hikvision

**PACKAGE** 

Dimensions (L x W x H): 0x0x0 mm

Gross Weight: 0 kg