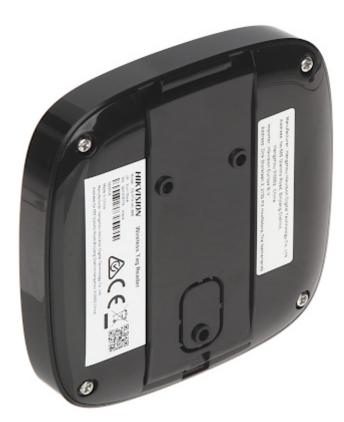

| Plastic                                        |
| Color:                                    | Black                                          |
| "Index of Protection":                    | IP65                                           |





## Code: DS-PTA-WL-868(BLACK) WIRELESS PROXIMITY READER **DS-PTA-WL-868(BLACK)** Hikvision

| Weight:               | 0.08 kg         |
|-----------------------|-----------------|
| Dimensions:           | 91 x 91 x 16 mm |
| Manufacturer / Brand: | Hikvision       |
| SAP Code:             | 302401383       |
| Guarantee:            | 3 years         |

#### Front panel view:



Internal view of the housing:





Mounting side view:



# User Manual Code: DS-PTA-WL-868(BLACK) WIRELESS PROXIMITY READER DS-PTA-WL-868(BLACK) Hikvision







In the kit:





Code: DS-PTA-WL-868(BLACK)
WIRELESS PROXIMITY READER **DS-PTA-WL-868(BLACK)** Hikvision

**PACKAGE** 

Dimensions (L x W x H): 0x0x0 mm

Gross Weight: 0 kg