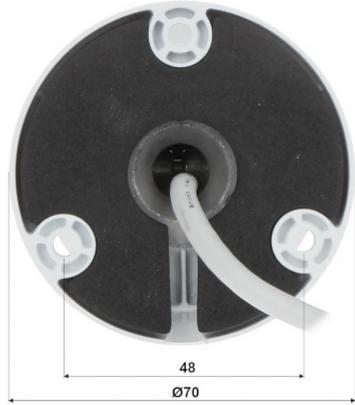

Side view:

Bottom view:

Camera mounting side view:

See how to initialize DAHUA cameras:

: In the kit:

Example captures of device interface: