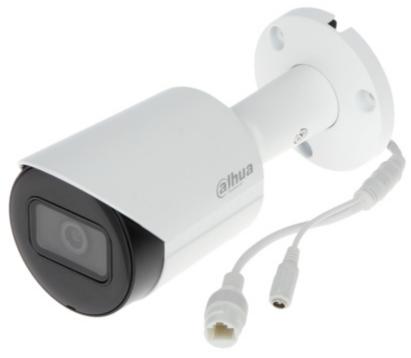

IP camera with efficient H.265 / H.264 image compression algorithm for clear and smooth video streaming at maximal resolution of 5 Mpx.

PoE powering possibility, compatible with the 802.3af standard makes the device more universal and easier to install. The range of IR illumination according to the manufacturer data, depends on outer conditions (visibility - air transparency, environment, wall colors ie. scene reflectance).

Thanks to the "Starlight" technology used, the camera only needs very low lighting to obtain a clear color image.

| Standard:                 | TCP/IP                                                                                                                                                                 |
|---------------------------|------------------------------------------------------------------------------------------------------------------------------------------------------------------------|
| Sensor:                   | 1/2.7 " Progressive Scan CMOS                                                                                                                                          |
| Matrix size:              | 5 Mpx                                                                                                                                                                  |
| Scanning system:          | Progressive                                                                                                                                                            |
| Resolution:               | 2592 x 1944 - 5 Mpx ,<br>2688 x 1520 - 4 Mpx ,<br>2048 x 1536 - 3.1 Mpx ,<br>2304 x 1296 - 3 Mpx ,<br>1920 x 1080 - 1080p<br>1280 x 960 - 1.3 Mpx<br>1280 x 720 - 720p |
| Lens:                     | 2.8 mm                                                                                                                                                                 |
| View angle:               | <ul> <li>103 ° (manufacturer data)</li> <li>95 ° (our tests result)</li> </ul>                                                                                         |
| Range of IR illumination: | 30 m                                                                                                                                                                   |
| RS-485 interface:         | -                                                                                                                                                                      |
| Memory card slot:         | Micro SD memory cards up to 256GB support (possible local recording)                                                                                                   |
| Image compression method: | H.265+ / H.265 / H.264 / H.264+ / MJPEG                                                                                                                                |
| Alarm inputs / outputs:   | -                                                                                                                                                                      |
| Audio:                    | -                                                                                                                                                                      |
| Bitrate:                  | • 32 8192 kbps - H.264<br>• 12 8192 kbps - H.265                                                                                                                       |