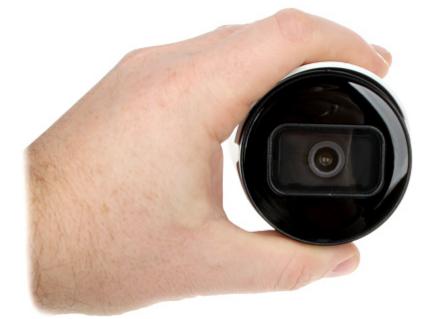

Side view:

Bottom view:

Camera mounting side view:

See how to initialize DAHUA cameras:

: In the kit:

Example captures of device interface: