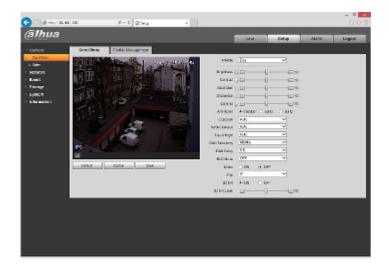

Side view:

Bottom view:

Camera mounting side view:

See how to initialize DAHUA cameras:

: In the kit:

Example captures of device interface: