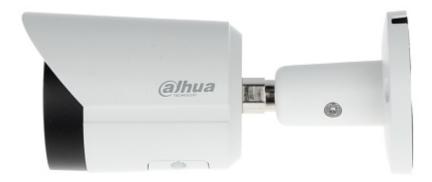

Side view:

Bottom view:

Camera mounting side view:

See how to initialize DAHUA cameras:

: In the kit:

Example captures of device interface: