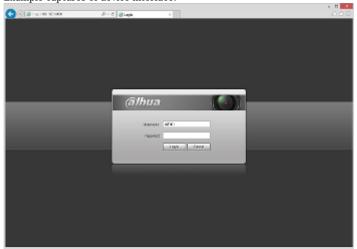

Side view:

Bottom view:

Camera mounting side view:

See how to initialize DAHUA cameras:

: In the kit:

Example captures of device interface: