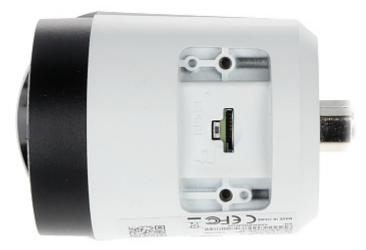

Side view:

Bottom view:

Camera mounting side view:

See how to initialize DAHUA cameras:

: In the kit:

Example captures of device interface: