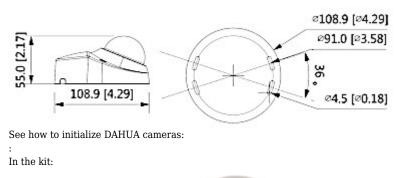

The camera has a very flat profile, it's only 54 mm out from the ceiling.

DELTA-OPTI Monika Matysiak; https://www.delta.poznan.pl POL; 60-713 Poznań; Graniczna 10 e-mail: delta-opti@delta.poznan.pl; tel: +(48) 61 864 69 60

Camera view after remove the Dome cover:

Side view:

DELTA-OPTI Monika Matysiak; https://www.delta.poznan.pl POL; 60-713 Poznań; Graniczna 10 e-mail: delta-opti@delta.poznan.pl; tel: +(48) 61 864 69 60

Mounting dimensions:

Dimensions:

Example captures of device interface: