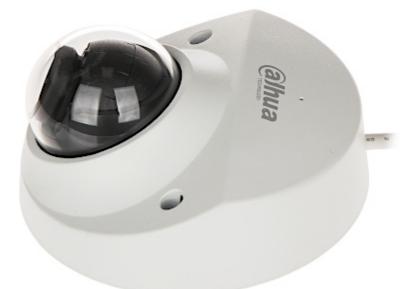

IP camera with efficient H.264 / H.265 image compression algorithm for clear and smooth video streaming at maximal resolution of 5 MPx.

PoE powering possibility, compatible with the 802.3af standard makes the device more universal and easier to install. Thanks to the "Starlight" technology used, the camera only needs very low lighting to obtain a clear color image.

The camera has a very flat profile, it's only 54 mm out from the ceiling.

DELTA-OPTI Monika Matysiak; https://www.delta.poznan.pl POL; 60-713 Poznań; Graniczna 10 e-mail: delta-opti@delta.poznan.pl; tel: +(48) 61 864 69 60