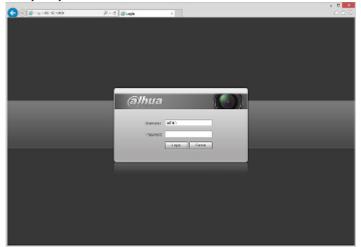

|
| Manufacturer / Brand:       | DAHUA                                                                                                                                                                                 |
| Guarantee:                  | 3 years                                                                                                                                                                               |

Camera view after remove the Dome cover:









Side view:



DELTA-OPTI Monika Matysiak; https://www.delta.poznan.pl POL; 60-713 Poznań; Graniczna 10 e-mail: delta-opti@delta.poznan.pl; tel: +(48) 61 864 69 60





Mounting dimensions:



Dimensions:









Example captures of device interface:









### PACKAGE

|  | Dimensions (L x W x H): 0x0x0 mm | Gross Weight: 0 kg |
|--|----------------------------------|--------------------|
|--|----------------------------------|--------------------|