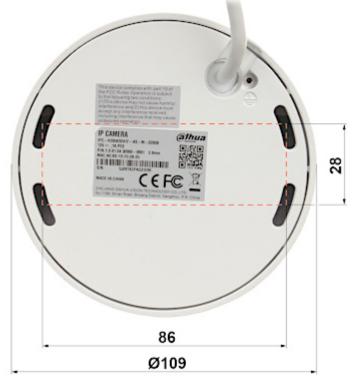

Camera view after remove the Dome cover:

Side view:

DELTA-OPTI Monika Matysiak; https://www.delta.poznan.pl POL; 60-713 Poznań; Graniczna 10 e-mail: delta-opti@delta.poznan.pl; tel: +(48) 61 864 69 60

Mounting dimensions:

Dimensions:

Example captures of device interface: