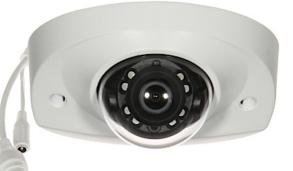

IP camera with efficient H.264 / H.265 image compression algorithm for clear and smooth video streaming at maximal resolution of 5 MPx.

PoE powering possibility, compatible with the 802.3af standard makes the device more universal and easier to install. Thanks to the "Starlight" technology used, the camera only needs very low lighting to obtain a clear color image.

The camera has a very flat profile, it's only 54 mm out from the ceiling.

DELTA-OPTI Monika Matysiak; https://www.delta.poznan.pl POL; 60-713 Poznań; Graniczna 10 e-mail: delta-opti@delta.poznan.pl; tel: +(48) 61 864 69 60