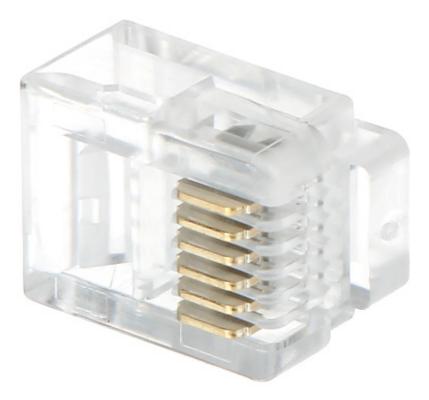

DELTA-OPTI Monika Matysiak; https://www.delta.poznan.pl POL; 60-713 Poznań; Graniczna 10 e-mail: delta-opti@delta.poznan.pl; tel: +(48) 61 864 69 60

2024-05-24

RJ12\*P100

| In package:                       | 100 pcs The price for package                                                                |
|-----------------------------------|----------------------------------------------------------------------------------------------|
| Connector type:                   | RJ12 - Plug, 6 pin                                                                           |
| Attachment of connector elements: | Crimping                                                                                     |
| Wire mounting:                    | Crimping                                                                                     |
| Application:                      | Telephone cable                                                                              |
| Material:                         | PET                                                                                          |
| Example of application:           | YTKSY-3X2X0.5                                                                                |
| Main features:                    | <ul><li>Very easy and quick assembly</li><li>To crimp use the crimping tool HT-546</li></ul> |
| Weight:                           | 0.001 kg                                                                                     |
| Dimensions:                       | 15 x 10 x 15 mm                                                                              |
| Guarantee:                        | 2 years                                                                                      |