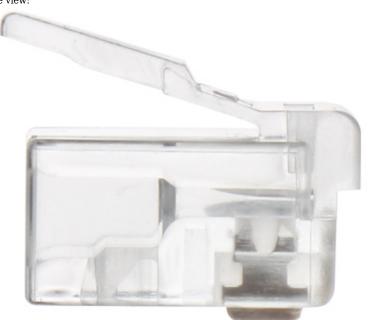

Side view:

Package:

PACKAGE

Dimensions (L x W x H): 0x0x0 mm Gross Weight: 0 kg