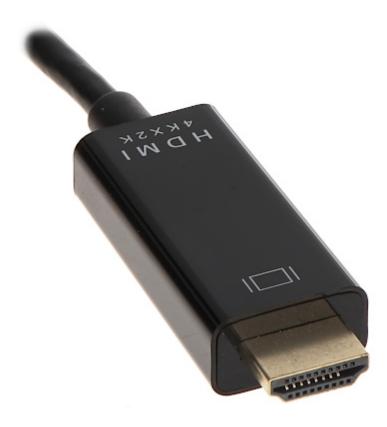

li>Standby mode enter into sleep mode automatically</li> </ul> |
| Power supply:               | 5 V DC - from HDMI port                                                                                                       |
| Weight:                     | $0.074~\mathrm{kg}$                                                                                                           |
| Dimensions:                 | $49 \times 20 \times 12$ mm - DisplayPort plug $55 \times 22 \times 12$ mm - HDMI socket $\sim 150$ cm (cable length)         |
| Guarantee:                  | 2 years                                                                                                                       |

#### Device connectors:





## User Manual

Code: DP-W/HDMI-W-1.5M ADAPTER DP-W/HDMI-W-1.5M



PACKAGE

Dimensions (L x W x H): 0x0x0 mm Gross Weight: 0 kg