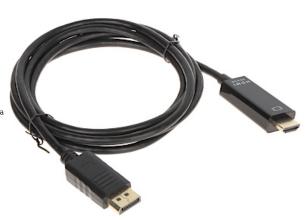

The device converts the DisplayPort signal to HDMI signal. The adapter is ideal solution for connecting a laptop or computer with the DisplayPort outputs to the HDMI monitor or other receiver.

DELTA-OPTI Monika Matysiak; https://www.delta.poznan.pl POL; 60-713 Poznań; Graniczna 10 e-mail: delta-opti@delta.poznan.pl; tel: +(48) 61 864 69 60

#### Device connectors: