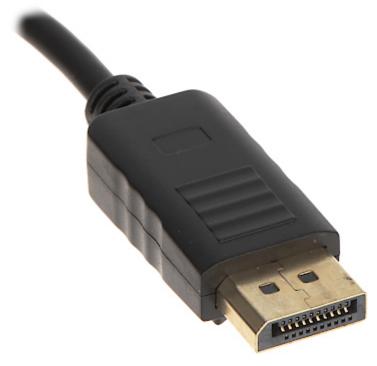

| <ul> <li>Plug &amp; Play</li> <li>Standby mode detection</li> <li>Standby mode enter into sleep mode automatically</li> </ul> |
| Power supply:               | 5 V DC - from HDMI port                                                                                                       |
| Weight:                     | $0.074~\mathrm{kg}$                                                                                                           |
| Dimensions:                 | $49 \times 20 \times 12$ mm - DisplayPort plug $55 \times 22 \times 12$ mm - HDMI socket $\sim 150$ cm (cable length)         |
| Guarantee:                  | 2 years                                                                                                                       |

#### Device connectors:





## User Manual

Code: DP-W/HDMI-W-1.5M ADAPTER DP-W/HDMI-W-1.5M



PACKAGE

Dimensions (L x W x H): 0x0x0 mm Gross Weight: 0 kg