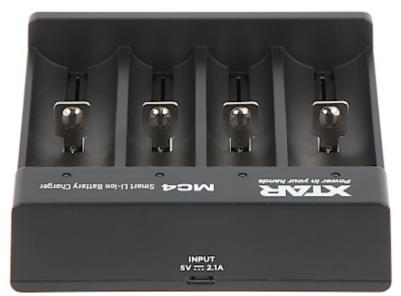

Top view:

Power connector:

DELTA-OPTI Monika Matysiak; https://www.delta.poznan.pl POL; 60-713 Poznań; Graniczna 10 e-mail: delta-opti@delta.poznan.pl; tel: +(48) 61 864 69 60

2024-05-24

BAT-RECHARGE/MC4

In the kit: