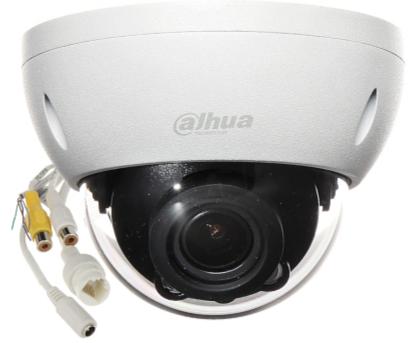

DAHUA

IP camera with efficient H.265 / H.264 image compression algorithm for clear and smooth video streaming at maximal resolution of 1080p. Due to above it is perfect solution for surveillance systems requiring persons or vehicles recognition.

Thanks to the "Starlight" technology used, the camera only needs very low lighting to obtain a clear color image. The range of IR illumination according to the manufacturer data, depends on outer conditions (visibility - air transparency, environment, wall colors ie. scene reflectance).

The used motozoom lens with  $2.7 \dots 13.5$  mm focal length allows to remote view angle adjustment. PoE powering possibility, compatible with the 802.3af standard makes the device more universal and easier to install.