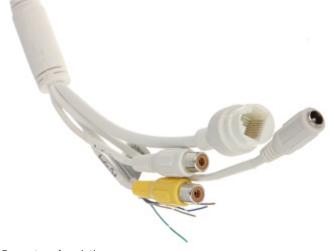

| Manufacturer / Brand: | DAHUA   |
|-----------------------|---------|
| Guarantee:            | 3 years |

Camera view after remove the Dome cover:

Mounting side view:

Connectors:

Connectors description: