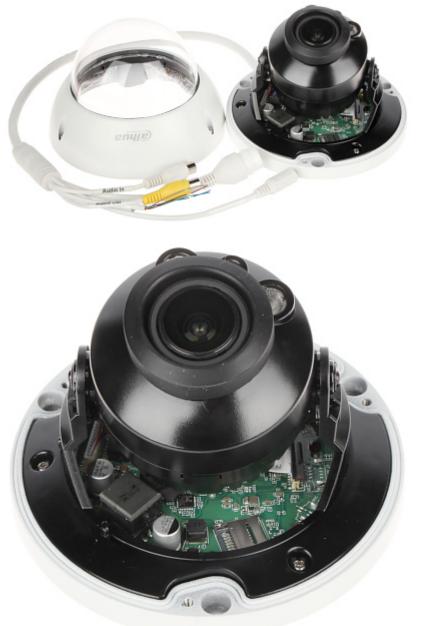

| Manufacturer / Brand: | DAHUA   |
|-----------------------|---------|
| Guarantee:            | 3 years |

Camera view after remove the Dome cover:

Mounting side view:

Connectors:

Connectors description: