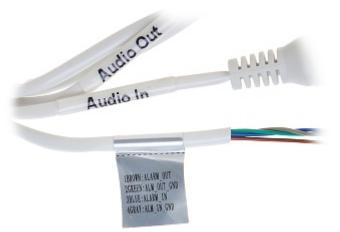

| Manufacturer / Brand: | DAHUA   |
|-----------------------|---------|
| Guarantee:            | 3 years |

Camera view after remove the Dome cover:

Mounting side view:

Connectors:

Connectors description: