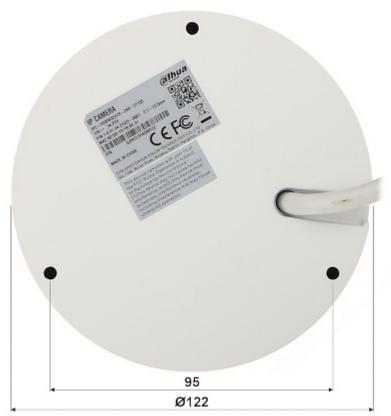

| Manufacturer / Brand: | DAHUA   |
|-----------------------|---------|
| Guarantee:            | 3 years |

Camera view after remove the Dome cover:

Mounting side view:

Connectors:

Connectors description:

DELTA-OPTI Monika Matysiak; https://www.delta.poznan.pl POL; 60-713 Poznań; Graniczna 10 e-mail: delta-opti@delta.poznan.pl; tel: +(48) 61 864 69 60

DAHUA

| Network protocols:             | IPv4/IPv6, HTTP, HTTPS, TCP, UDP, ARP, RTSP, RTP, RTMP, RTCP, SMTP, FTP, SFTP, DHCP, DNS, DDNS, QoS, UPnP, NTP, Multicast, ICMP, IGMP, NFS, PPPoE, IEEE 802.1x, SNMP                                                                                                                                                                                                                                                                                                                                                                                         |
|--------------------------------|--------------------------------------------------------------------------------------------------------------------------------------------------------------------------------------------------------------------------------------------------------------------------------------------------------------------------------------------------------------------------------------------------------------------------------------------------------------------------------------------------------------------------------------------------------------|
| WEB Server:                    | Built-in, Web Viewer                                                                                                                                                                                                                                                                                                                                                                                                                                                                                                                                         |
| Max. number of on-line users:  | 20                                                                                                                                                                                                                                                                                                                                                                                                                                                                                                                                                           |
| ONVIF:                         | 18.06                                                                                                                                                                                                                                                                                                                                                                                                                                                                                                                                                        |
| Main stream frame rate:        | 25 fps @ 1080p                                                                                                                                                                                                                                                                                                                                                                                                                                                                                                                                               |
| Mobile phones support:         | Port no.: 37777 or access by a cloud (P2P)<br>• Android: Free application <u>DMSS</u><br>• iOS (iPhone): Free application <u>DMSS</u>                                                                                                                                                                                                                                                                                                                                                                                                                        |
| Default IP address:            | 192.168.1.108                                                                                                                                                                                                                                                                                                                                                                                                                                                                                                                                                |
| Default admin user / password: | admin / -<br>The administrator password should be set at the first start                                                                                                                                                                                                                                                                                                                                                                                                                                                                                     |
| Web browser access ports:      | 80, 37777                                                                                                                                                                                                                                                                                                                                                                                                                                                                                                                                                    |
| PC client access ports:        | 37777                                                                                                                                                                                                                                                                                                                                                                                                                                                                                                                                                        |
| Mobile client access ports:    | 37777                                                                                                                                                                                                                                                                                                                                                                                                                                                                                                                                                        |
| Port ONVIF:                    | 80                                                                                                                                                                                                                                                                                                                                                                                                                                                                                                                                                           |
| RTSP URL:                      | rtsp://admin:hasło@192.168.1.108:554/cam/realmonitor?channel=1&subtype=0 -<br>Main stream<br>rtsp://admin:hasło@192.168.1.108:554/cam/realmonitor?channel=1&subtype=1 - Sub<br>stream                                                                                                                                                                                                                                                                                                                                                                        |
| Main features:                 | <ul> <li>Motozoom lens</li> <li>WDR - 120 dB - Wide Dynamic Range</li> <li>3D-DNR - Digital Noise Reduction</li> <li>ROI - improve the quality of selected parts of image</li> <li>BLC/HLC - Back Light / High Light Compensation</li> <li>Possibility to change the resolution, quality and bit rate</li> <li>Motion Detection</li> <li>Configurable Privacy Zones</li> <li>ICR - Movable InfraRed filter</li> <li>Mirror - Mirror image</li> <li>IVS analysis : crossing the line (tripwire), intrusion - classification of people and vehicles</li> </ul> |
| Power supply:                  | • PoE (802.3af),<br>• 12 V DC / 670 mA                                                                                                                                                                                                                                                                                                                                                                                                                                                                                                                       |
| Power consumption:             | < 8 W                                                                                                                                                                                                                                                                                                                                                                                                                                                                                                                                                        |
| Housing:                       | Dome - Metal                                                                                                                                                                                                                                                                                                                                                                                                                                                                                                                                                 |
| Color:                         | White                                                                                                                                                                                                                                                                                                                                                                                                                                                                                                                                                        |
| "Index of Protection":         | IP67                                                                                                                                                                                                                                                                                                                                                                                                                                                                                                                                                         |
| Vandal-proof:                  | IK10                                                                                                                                                                                                                                                                                                                                                                                                                                                                                                                                                         |
| Operation temp:                | -30 °C 60 °C                                                                                                                                                                                                                                                                                                                                                                                                                                                                                                                                                 |
| Weight:                        | 0.49 kg                                                                                                                                                                                                                                                                                                                                                                                                                                                                                                                                                      |
| Dimensions:                    | Ø 122 x 89 mm                                                                                                                                                                                                                                                                                                                                                                                                                                                                                                                                                |
| Supported languages:           | Polish, English, Czech, French, Spanish, Dutch, German, Portuguese, Russian, Italian                                                                                                                                                                                                                                                                                                                                                                                                                                                                         |