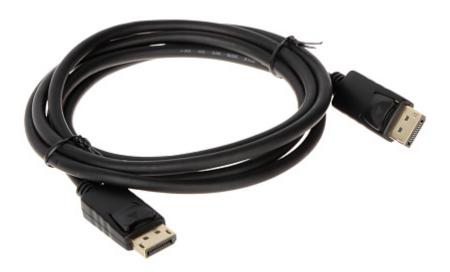

### User Manual

Code: DP-W/DP-W-1.8M CABLE **DP-W/DP-W-1.8M** 1.8 m

| Connector type:       | DisplayPort plug / DisplayPort plug |
|-----------------------|-------------------------------------|
| Length of the cable:  | 1.8 m                               |
| DisplayPort standard: | 1.2                                 |