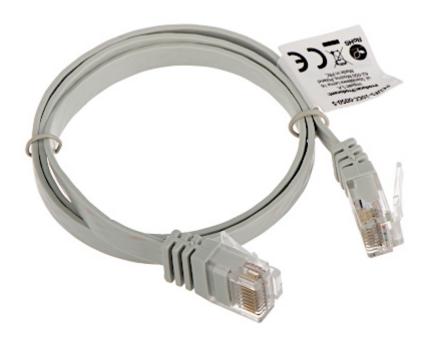

## User Manual

Code: RJ45/0.5-GY/FL PATCHCORD **RJ45/0.5-GY/FL** 0.5 m

| Cable: | RJ 45 Plug / RJ 45 Plug - Flat |
|--------|--------------------------------|
| Color: | Gray                           |