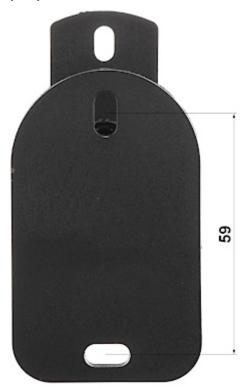

## Widok z przodu:

Widok z tyłu:

Instrukcja obsługi Kod: BRATECK-SB-24 UCHWYT GŁOŚNIKOWY BRATECK-SB-24

Wymiary montażowe: