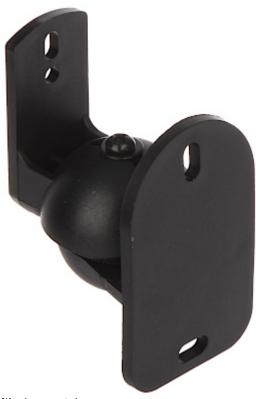

## Widok z przodu:

Widok z tyłu:

Instrukcja obsługi Kod: BRATECK-SB-24 UCHWYT GŁOŚNIKOWY BRATECK-SB-24

Wymiary montażowe: