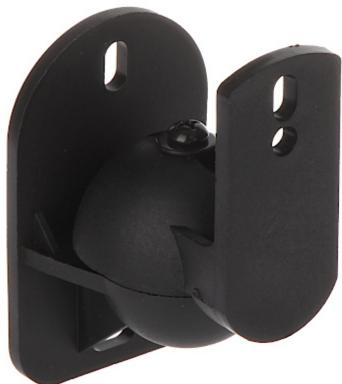

ób mą sie

Uchwyt BRATECK-SB-24 pozwala w szybki i prosty sposób przymocować do ściany głośnik. Uchwyt pozwala na płynną regulację kąta wychylenia głośnika w poziomie w zakresie  $\pm~70^\circ$  oraz w pionie w zakresie  $\pm~20^\circ$ .