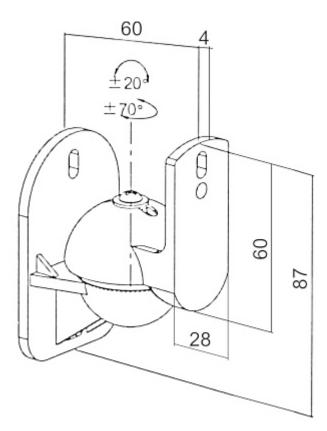

ób mą sie

Uchwyt BRATECK-SB-24 pozwala w szybki i prosty sposób przymocować do ściany głośnik. Uchwyt pozwala na płynną regulację kąta wychylenia głośnika w poziomie w zakresie  $\pm~70^\circ$  oraz w pionie w zakresie  $\pm~20^\circ$ .

| W opakowaniu:                   | 2 szt. Podana cena za opakowanie |
|---------------------------------|----------------------------------|
| Nośność:                        | 3.5 kg                           |
| Dystans od powierzchni montażu: | 60 mm                            |

Instrukcja obsługi Kod: BRATECK-SB-24 UCHWYT GŁOŚNIKOWY BRATECK-SB-24

| Pochylenie w pionie: | ± 20 °          |
|----------------------|-----------------|
| Obrót w poziomie:    | ± 70 °          |
| Wymiary:             | 87 x 47 x 60 mm |
| Waga:                | 0.06 kg         |
| Producent / Marka:   | BRATECK         |
| Gwarancja:           | 2 lata          |

## Widok z przodu:

Widok z tyłu:

Instrukcja obsługi Kod: BRATECK-SB-24 UCHWYT GŁOŚNIKOWY BRATECK-SB-24

Wymiary montażowe: