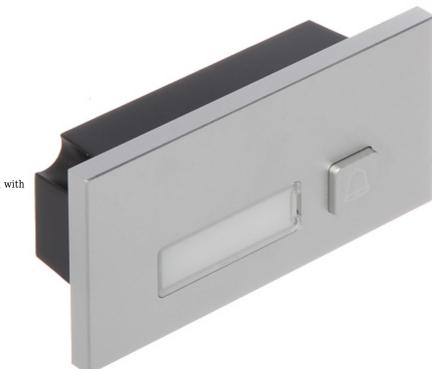

The VTO4202F-MB1 module is designed to work with the VTO4202F-P camera module.

| Compatibility:         | VTO4202F-P                                                                                           |
|------------------------|------------------------------------------------------------------------------------------------------|
| Main features:         | Doorbell button - 1 pcs                                                                              |
| Power supply:          | 5 V DC - Supplied from other modules                                                                 |
| Power consumption:     | ≤ 1 W                                                                                                |
| Housing:               | Metal + Plastic, Waterproof                                                                          |
| Color:                 | Silver                                                                                               |
| "Index of Protection": | IP65 - after additional sealing the housing connection with the mounting surface, e.g. with silicone |
| Vandal-proof:          | IK07                                                                                                 |
| Operation temp:        | -20 °C 60 °C                                                                                         |
| Weight:                | 0.11 kg                                                                                              |
| Dimensions:            | 100 x 49.9 x 30.5 mm                                                                                 |
| Manufacturer / Brand:  | DAHUA                                                                                                |
| Guarantee:             | 3 years                                                                                              |

Front panel:

Rear view:

Connectors view:

DELTA-OPTI Monika Matysiak; https://www.delta.poznan.pl POL; 60-713 Poznań; Graniczna 10 e-mail: delta-opti@delta.poznan.pl; tel: +(48) 61 864 69 60

2024-07-12

Dimensions: