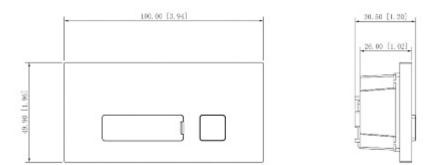

The VTO4202F-MB1 module is designed to work with the VTO4202F-P camera module.

| Compatibility:         | VTO4202F-P                                                                                           |
|------------------------|------------------------------------------------------------------------------------------------------|
| Main features:         | Doorbell button - 1 pcs                                                                              |
| Power supply:          | 5 V DC - Supplied from other modules                                                                 |
| Power consumption:     | ≤ 1 W                                                                                                |
| Housing:               | Metal + Plastic, Waterproof                                                                          |
| Color:                 | Silver                                                                                               |
| "Index of Protection": | IP65 - after additional sealing the housing connection with the mounting surface, e.g. with silicone |
| Vandal-proof:          | IK07                                                                                                 |
| Operation temp:        | -20 °C 60 °C                                                                                         |
| Weight:                | 0.11 kg                                                                                              |
| Dimensions:            | 100 x 49.9 x 30.5 mm                                                                                 |
| Manufacturer / Brand:  | DAHUA                                                                                                |
| Guarantee:             | 3 years                                                                                              |

Front panel:

Rear view:

Connectors view:

DELTA-OPTI Monika Matysiak; https://www.delta.poznan.pl POL; 60-713 Poznań; Graniczna 10 e-mail: delta-opti@delta.poznan.pl; tel: +(48) 61 864 69 60

2024-07-12

Dimensions: