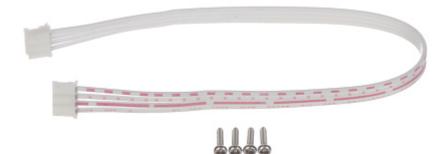

In the kit:

PACKAGE

Dimensions (L x W x H): 0x0x0 mm Gross Weight: 0 kg

2024-07-12