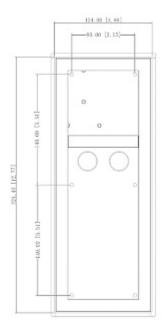

The flush-mounted housing is dedicated to VTO4202F-x devices.

Code: VTM128 FLUSH HOUSING **VTM128** DAHUA

| Number of mounted modules: | 3                   |
|----------------------------|---------------------|
| Material:                  | Aluminum            |
| Application:               | VTO4202F-x, VTM125  |
| Color:                     | Silver              |
| Weight:                    | 0.47 kg             |
| Internal dimensions:       | 124 x 324 x 65 mm   |
| External dimensions:       | 133 x 333.4 x 68 mm |
| Manufacturer / Brand:      | DAHUA               |
| Guarantee:                 | 3 years             |

### Front view:

Rear view:

Code: VTM128 FLUSH HOUSING **VTM128** DAHUA

Dimensions:

Dimensions with 3 elements combined - front side:

Code: VTM128 FLUSH HOUSING **VTM128** DAHUA

Dimensions with 3 elements combined - back side: