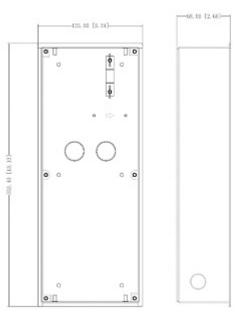

The flush-mounted housing is dedicated to VTO4202F-x devices.

Code: VTM128 FLUSH HOUSING **VTM128** DAHUA

| Number of mounted modules: | 3                   |
|----------------------------|---------------------|
| Material:                  | Aluminum            |
| Application:               | VTO4202F-x, VTM125  |
| Color:                     | Silver              |
| Weight:                    | 0.47 kg             |
| Internal dimensions:       | 124 x 324 x 65 mm   |
| External dimensions:       | 133 x 333.4 x 68 mm |
| Manufacturer / Brand:      | DAHUA               |
| Guarantee:                 | 3 years             |

### Front view:

Rear view:

Code: VTM128 FLUSH HOUSING **VTM128** DAHUA

Dimensions:

Dimensions with 3 elements combined - front side:

Code: VTM128 FLUSH HOUSING **VTM128** DAHUA

Dimensions with 3 elements combined - back side: