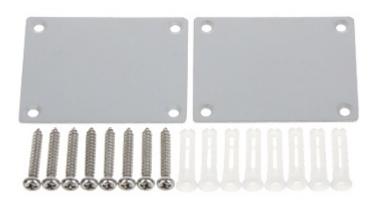

In the kit:

Code: VTM128 FLUSH HOUSING **VTM128** DAHUA

PACKAGE

Dimensions (L x W x H): 0x0x0 mm Gross Weight: 0 kg