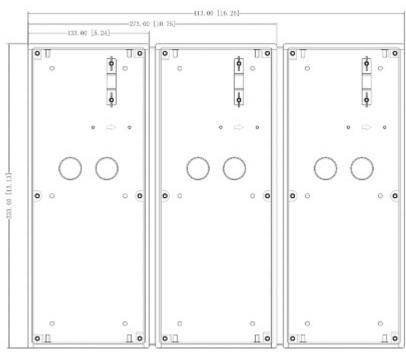

### Front view:

Rear view:

Code: VTM128 FLUSH HOUSING **VTM128** DAHUA

Dimensions:

Dimensions with 3 elements combined - front side:

Code: VTM128 FLUSH HOUSING **VTM128** DAHUA

Dimensions with 3 elements combined - back side:

The flush-mounted housing is dedicated to VTO4202F-x devices.

Code: VTM128 FLUSH HOUSING **VTM128** DAHUA

| Number of mounted modules: | 3                   |
|----------------------------|---------------------|
| Material:                  | Aluminum            |
| Application:               | VTO4202F-x, VTM125  |
| Color:                     | Silver              |
| Weight:                    | 0.47 kg             |
| Internal dimensions:       | 124 x 324 x 65 mm   |
| External dimensions:       | 133 x 333.4 x 68 mm |
| Manufacturer / Brand:      | DAHUA               |
| Guarantee:                 | 3 years             |