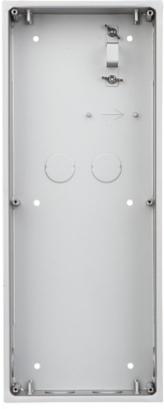

### Front view:

Rear view:

Code: VTM128 FLUSH HOUSING **VTM128** DAHUA

Dimensions:

Dimensions with 3 elements combined - front side:

Code: VTM128 FLUSH HOUSING **VTM128** DAHUA

Dimensions with 3 elements combined - back side: