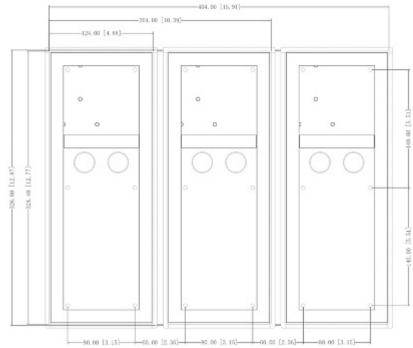

### Front view:

Rear view:

Code: VTM128 FLUSH HOUSING **VTM128** DAHUA

Dimensions:

Dimensions with 3 elements combined - front side:

Code: VTM128 FLUSH HOUSING **VTM128** DAHUA

Dimensions with 3 elements combined - back side:

The flush-mounted housing is dedicated to VTO4202F-x devices.

Code: VTM128 FLUSH HOUSING **VTM128** DAHUA

| Number of mounted modules: | 3                   |
|----------------------------|---------------------|
| Material:                  | Aluminum            |
| Application:               | VTO4202F-x, VTM125  |
| Color:                     | Silver              |
| Weight:                    | 0.47 kg             |
| Internal dimensions:       | 124 x 324 x 65 mm   |
| External dimensions:       | 133 x 333.4 x 68 mm |
| Manufacturer / Brand:      | DAHUA               |
| Guarantee:                 | 3 years             |