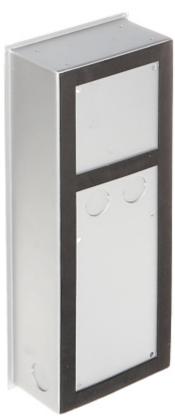

### Front view:

Rear view:

Code: VTM128 FLUSH HOUSING **VTM128** DAHUA

Dimensions:

Dimensions with 3 elements combined - front side:

Code: VTM128 FLUSH HOUSING **VTM128** DAHUA

Dimensions with 3 elements combined - back side: