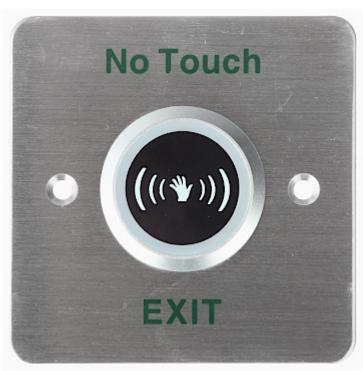

Code: DS-K7P03
NO-TOUCH DOOR EXIT BUTTON **DS-K7P03** Hikvision

No-touch button to trigger the door opening signal in access control systems.

| Contact type:         | NO, NC                                        |
|-----------------------|-----------------------------------------------|
| Detection range:      | 40 mm 120 mm                                  |
| Relay maximal load:   | 1 A / 30 V DC                                 |
| Main features:        | LED indication                                |
| Operation temp:       | -20 °C 50 °C                                  |
| Material:             | Stainless steel                               |
| Color:                | Silver + Black                                |
| Power supply:         | 12 V DC                                       |
| Current consumption:  | • 40 mA (Standby mode)<br>• 70 mA (operation) |
| Weight:               | 0.12 kg                                       |
| Dimensions:           | 86 x 86 x 29 mm                               |
| Manufacturer / Brand: | Hikvision                                     |
| SAP Code:             | 302908146                                     |
| Guarantee:            | 3 years                                       |

Front panel:

Code: DS-K7P03
NO-TOUCH DOOR EXIT BUTTON **DS-K7P03** Hikvision

Mounting side view:

Code: DS-K7P03
NO-TOUCH DOOR EXIT BUTTON **DS-K7P03** Hikvision

In the kit:

PACKAGE

Dimensions (L x W x H): 0x0x0 mm Gross Weight: 0 kg