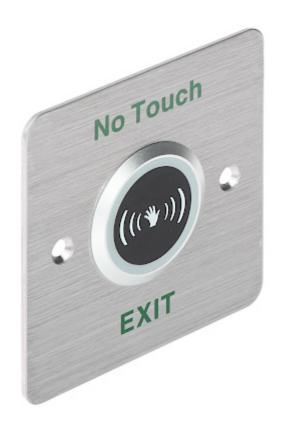

Code: DS-K7P03
NO-TOUCH DOOR EXIT BUTTON **DS-K7P03** Hikvision

No-touch button to trigger the door opening signal in access control systems.

| Contact type:         | NO, NC                                        |
|-----------------------|-----------------------------------------------|
| Detection range:      | 40 mm 120 mm                                  |
| Relay maximal load:   | 1 A / 30 V DC                                 |
| Main features:        | LED indication                                |
| Operation temp:       | -20 °C 50 °C                                  |
| Material:             | Stainless steel                               |
| Color:                | Silver + Black                                |
| Power supply:         | 12 V DC                                       |
| Current consumption:  | • 40 mA (Standby mode)<br>• 70 mA (operation) |
| Weight:               | 0.12 kg                                       |
| Dimensions:           | 86 x 86 x 29 mm                               |
| Manufacturer / Brand: | Hikvision                                     |
| SAP Code:             | 302908146                                     |
| Guarantee:            | 3 years                                       |

Front panel:

Code: DS-K7P03
NO-TOUCH DOOR EXIT BUTTON **DS-K7P03** Hikvision

Mounting side view:

Code: DS-K7P03
NO-TOUCH DOOR EXIT BUTTON **DS-K7P03** Hikvision

In the kit:

PACKAGE

Dimensions (L x W x H): 0x0x0 mm Gross Weight: 0 kg