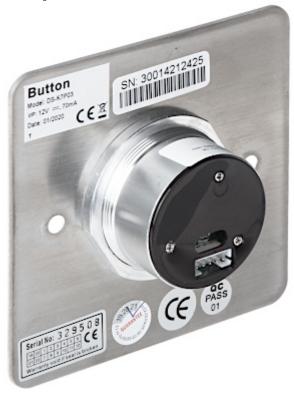

Front panel:

Code: DS-K7P03
NO-TOUCH DOOR EXIT BUTTON **DS-K7P03** Hikvision

Mounting side view:

Code: DS-K7P03
NO-TOUCH DOOR EXIT BUTTON **DS-K7P03** Hikvision

In the kit:

PACKAGE

Dimensions (L x W x H): 0x0x0 mm Gross Weight: 0 kg