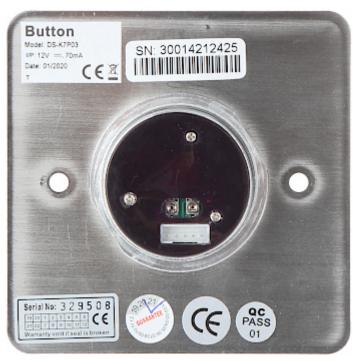

Front panel:

Code: DS-K7P03
NO-TOUCH DOOR EXIT BUTTON **DS-K7P03** Hikvision

Mounting side view:

Code: DS-K7P03
NO-TOUCH DOOR EXIT BUTTON **DS-K7P03** Hikvision

In the kit:

PACKAGE

Dimensions (L x W x H): 0x0x0 mm Gross Weight: 0 kg