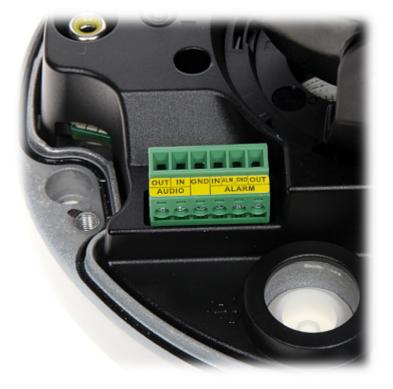

The camera has extensive functions of intelligent image analysis.

| Standard:                 | TCP/IP                                                                                                                                                                            |
|---------------------------|-----------------------------------------------------------------------------------------------------------------------------------------------------------------------------------|
| Sensor:                   | 1/2.8 " STARVIS™ CMOS                                                                                                                                                             |
| Matrix size:              | 2.1 Mpx                                                                                                                                                                           |
| Resolution:               | 1920 x 1080 - 1080p<br>1280 x 960 - 1.3 Mpx<br>1280 x 720 - 720p                                                                                                                  |
| Lens:                     | 2.7 13.5 mm - Motozoom                                                                                                                                                            |
| View angle:               | <ul> <li>109 ° 30 ° (manufacturer data)</li> <li>104 ° 31 ° (our tests result)</li> </ul>                                                                                         |
| Range of IR illumination: | 40 m                                                                                                                                                                              |
| RS-485 interface:         | -                                                                                                                                                                                 |
| Memory card slot:         | Micro SD memory cards up to 256GB support (possible local recording)                                                                                                              |
| Image compression method: | H.265+ / H.265 / H.264+ / H.264 / MJPEG                                                                                                                                           |
| Alarm inputs / outputs:   | 1/1                                                                                                                                                                               |
| Audio:                    | <ul> <li>External microphone input</li> <li>Audio output</li> <li>Audio detection</li> </ul>                                                                                      |
| Network interface:        | 10/100 Base-T (RJ-45)                                                                                                                                                             |
| Network protocols:        | IPv4/IPv6, HTTP, HTTPS, TCP, UDP, ARP, RTP, RTSP, RTCP, RTMP, SMTP, FTP, SFTP, DHCP, DNS, DDNS, PPPoE, SNMP, QoS, UPnP, NTP, Multicast, ICMP, IGMP, NFS, PPPoE, IEEE 802.1x, SNMP |
| WEB Server:               | Built-in, Web Viewer                                                                                                                                                              |