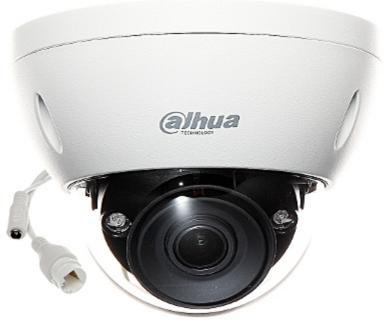

IP camera with efficient H.264 / H.265 image compression algorithm for clear and smooth video streaming at maximal resolution of 1080p. The used motozoom lens with 2.7  $\dots$  13.5 mm focal length allows to remote view angle adjustment.

The camera has extensive functions of intelligent image analysis.

| Standard:                 | TCP/IP                                                                                                                                                                            |
|---------------------------|-----------------------------------------------------------------------------------------------------------------------------------------------------------------------------------|
| Sensor:                   | 1/2.8 " STARVIS™ CMOS                                                                                                                                                             |
| Matrix size:              | 2.1 Mpx                                                                                                                                                                           |
| Resolution:               | 1920 x 1080 - 1080p<br>1280 x 960 - 1.3 Mpx<br>1280 x 720 - 720p                                                                                                                  |
| Lens:                     | 2.7 13.5 mm - Motozoom                                                                                                                                                            |
| View angle:               | <ul> <li>109 ° 30 ° (manufacturer data)</li> <li>104 ° 31 ° (our tests result)</li> </ul>                                                                                         |
| Range of IR illumination: | 40 m                                                                                                                                                                              |
| RS-485 interface:         | -                                                                                                                                                                                 |
| Memory card slot:         | Micro SD memory cards up to 256GB support (possible local recording)                                                                                                              |
| Image compression method: | H.265+ / H.265 / H.264+ / H.264 / MJPEG                                                                                                                                           |
| Alarm inputs / outputs:   | 1/1                                                                                                                                                                               |
| Audio:                    | <ul> <li>External microphone input</li> <li>Audio output</li> <li>Audio detection</li> </ul>                                                                                      |
| Network interface:        | 10/100 Base-T (RJ-45)                                                                                                                                                             |
| Network protocols:        | IPv4/IPv6, HTTP, HTTPS, TCP, UDP, ARP, RTP, RTSP, RTCP, RTMP, SMTP, FTP, SFTP, DHCP, DNS, DDNS, PPPoE, SNMP, QoS, UPnP, NTP, Multicast, ICMP, IGMP, NFS, PPPoE, IEEE 802.1x, SNMP |
| WEB Server:               | Built-in, Web Viewer                                                                                                                                                              |