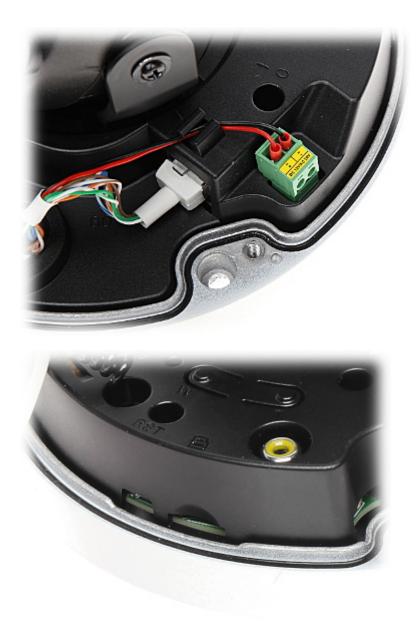

The camera has extensive functions of intelligent image analysis.

| Standard:                 | TCP/IP                                                                                                                                                                            |
|---------------------------|-----------------------------------------------------------------------------------------------------------------------------------------------------------------------------------|
| Sensor:                   | 1/2.8 " STARVIS™ CMOS                                                                                                                                                             |
| Matrix size:              | 2.1 Mpx                                                                                                                                                                           |
| Resolution:               | 1920 x 1080 - 1080p<br>1280 x 960 - 1.3 Mpx<br>1280 x 720 - 720p                                                                                                                  |
| Lens:                     | 2.7 13.5 mm - Motozoom                                                                                                                                                            |
| View angle:               | <ul> <li>109 ° 30 ° (manufacturer data)</li> <li>104 ° 31 ° (our tests result)</li> </ul>                                                                                         |
| Range of IR illumination: | 40 m                                                                                                                                                                              |
| RS-485 interface:         | -                                                                                                                                                                                 |
| Memory card slot:         | Micro SD memory cards up to 256GB support (possible local recording)                                                                                                              |
| Image compression method: | H.265+ / H.265 / H.264+ / H.264 / MJPEG                                                                                                                                           |
| Alarm inputs / outputs:   | 1/1                                                                                                                                                                               |
| Audio:                    | <ul> <li>External microphone input</li> <li>Audio output</li> <li>Audio detection</li> </ul>                                                                                      |
| Network interface:        | 10/100 Base-T (RJ-45)                                                                                                                                                             |
| Network protocols:        | IPv4/IPv6, HTTP, HTTPS, TCP, UDP, ARP, RTP, RTSP, RTCP, RTMP, SMTP, FTP, SFTP, DHCP, DNS, DDNS, PPPoE, SNMP, QoS, UPnP, NTP, Multicast, ICMP, IGMP, NFS, PPPoE, IEEE 802.1x, SNMP |
| WEB Server:               | Built-in, Web Viewer                                                                                                                                                              |