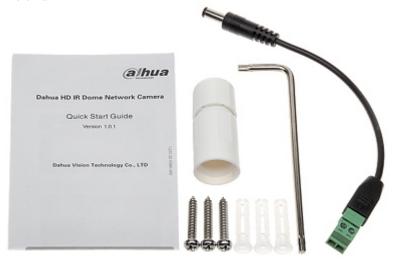

#### Example captures of device interface:

See how to initialize DAHUA cameras:

In the kit:

PACKAGE

Dimensions (L x W x H): 0x0x0 mm Gross Weight: 0 kg