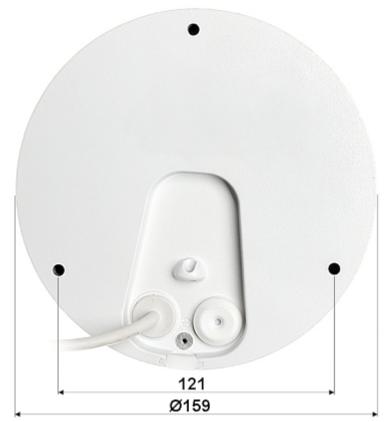

DELTA-OPTI Monika Matysiak; https://www.delta.poznan.pl POL; 60-713 Poznań; Graniczna 10 e-mail: delta-opti@delta.poznan.pl; tel: +(48) 61 864 69 60

| Dimensions:           | Ø 159 x 118 mm                                                                       |
|-----------------------|--------------------------------------------------------------------------------------|
| Supported languages:  | Polish, English, Czech, French, Spanish, Dutch, German, Portuguese, Russian, Italian |
| Manufacturer / Brand: | DAHUA                                                                                |
| Guarantee:            | 3 years                                                                              |

Camera view after remove the Dome cover:

DELTA-OPTI Monika Matysiak; https://www.delta.poznan.pl POL; 60-713 Poznań; Graniczna 10 e-mail: delta-opti@delta.poznan.pl; tel: +(48) 61 864 69 60

Mounting side view: