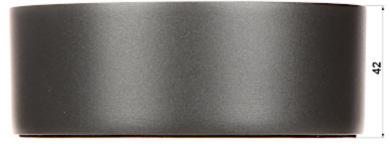

## User Manual Code: BCS-B-DK CEILING BRACKET FOR DOME CAMERAS BCS-B-DK BCS BASIC

| Neck diameter:                  | Ø 118 mm      |
|---------------------------------|---------------|
| Suitable for cameras:           | BCS BASIC     |
| Material:                       | Aluminum      |
| Color:                          | Graphite      |
| Distance from mounting surface: | 42 mm         |
| Weight:                         | 0.176 kg      |
| Dimensions:                     | Ø 118 x 42 mm |
| Manufacturer / Brand:           | BCS BASIC     |
| Guarantee:                      | 3 years       |

## Camera mounting side view:

Wall mounting side view:

DELTA-OPTI Monika Matysiak; https://www.delta.poznan.pl POL; 60-713 Poznań; Graniczna 10 e-mail: delta-opti@delta.poznan.pl; tel: +(48) 61 864 69 60