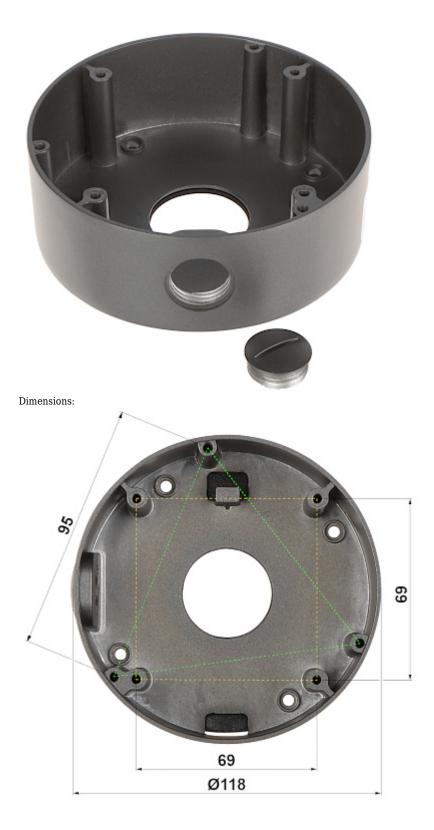

## User Manual Code: BCS-B-DK CEILING BRACKET FOR DOME CAMERAS BCS-B-DK BCS BASIC

| Neck diameter:                  | Ø 118 mm      |
|---------------------------------|---------------|
| Suitable for cameras:           | BCS BASIC     |
| Material:                       | Aluminum      |
| Color:                          | Graphite      |
| Distance from mounting surface: | 42 mm         |
| Weight:                         | 0.176 kg      |
| Dimensions:                     | Ø 118 x 42 mm |
| Manufacturer / Brand:           | BCS BASIC     |
| Guarantee:                      | 3 years       |

## Camera mounting side view:

Wall mounting side view:

DELTA-OPTI Monika Matysiak; https://www.delta.poznan.pl POL; 60-713 Poznań; Graniczna 10 e-mail: delta-opti@delta.poznan.pl; tel: +(48) 61 864 69 60