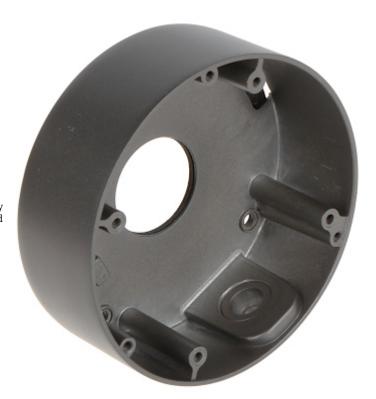

It can be used to vandal-proof cameras installation. It has very useful advantage, possibility to hide camera cables and

Ceiling bracket for cameras. Designed to dome cameras.

DELTA-OPTI Monika Matysiak; https://www.delta.poznan.pl POL; 60-713 Poznań; Graniczna 10 e-mail: delta-opti@delta.poznan.pl; tel: +(48) 61 864 69 60

## User Manual Code: BCS-B-DK CEILING BRACKET FOR DOME CAMERAS BCS-B-DK BCS BASIC

| Neck diameter:                  | Ø 118 mm      |
|---------------------------------|---------------|
| Suitable for cameras:           | BCS BASIC     |
| Material:                       | Aluminum      |
| Color:                          | Graphite      |
| Distance from mounting surface: | 42 mm         |
| Weight:                         | 0.176 kg      |
| Dimensions:                     | Ø 118 x 42 mm |
| Manufacturer / Brand:           | BCS BASIC     |
| Guarantee:                      | 3 years       |