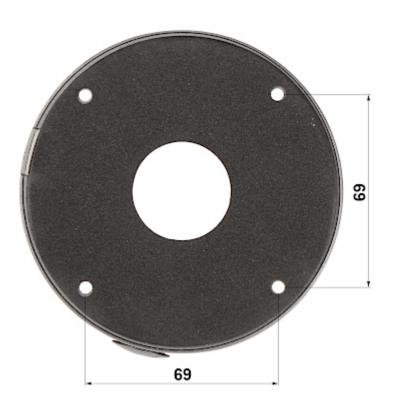

## User Manual Code: BCS-B-DK CEILING BRACKET FOR DOME CAMERAS BCS-B-DK BCS BASIC

| Neck diameter:                  | Ø 118 mm      |
|---------------------------------|---------------|
| Suitable for cameras:           | BCS BASIC     |
| Material:                       | Aluminum      |
| Color:                          | Graphite      |
| Distance from mounting surface: | 42 mm         |
| Weight:                         | 0.176 kg      |
| Dimensions:                     | Ø 118 x 42 mm |
| Manufacturer / Brand:           | BCS BASIC     |
| Guarantee:                      | 3 years       |

## Camera mounting side view:

Wall mounting side view:

DELTA-OPTI Monika Matysiak; https://www.delta.poznan.pl POL; 60-713 Poznań; Graniczna 10 e-mail: delta-opti@delta.poznan.pl; tel: +(48) 61 864 69 60