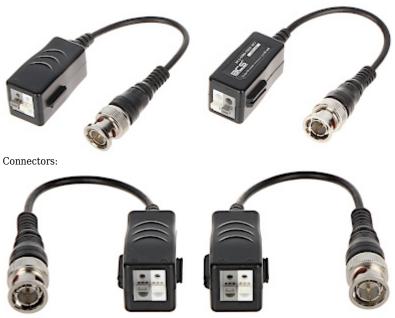

The device must be secured against contact with caustic, staining and viscous fluids.

In package:

2 pcs The price for package

DELTA-OPTI Monika Matysiak; https://www.delta.poznan.pl POL; 60-713 Poznań; Graniczna 10 e-mail: delta-opti@delta.poznan.pl; tel: +(48) 61 864 69 60

BCS-UHD-TR1P

The enclosures are made so that can be joined them to each other:

Package:

PACKAGE

DELTA-OPTI Monika Matysiak; https://www.delta.poznan.pl POL; 60-713 Poznań; Graniczna 10 e-mail: delta-opti@delta.poznan.pl; tel: +(48) 61 864 69 60