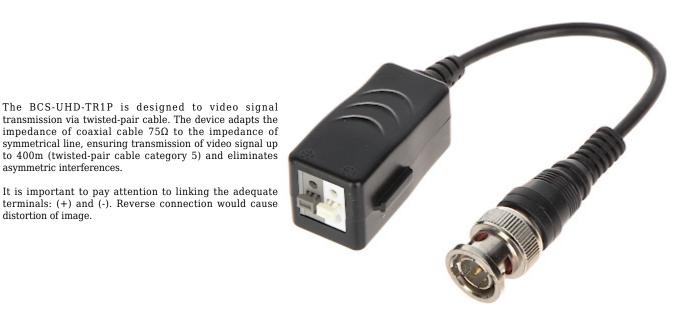

## Safety measures:

asymmetric interferences.

distortion of image.

Particular attention at designing was directed to quality standards of the device where ensuring safety of operation is the most important factor.

The device must be secured against contact with caustic, staining and viscous fluids.

In package:

2 pcs The price for package

DELTA-OPTI Monika Matysiak; https://www.delta.poznan.pl POL; 60-713 Poznań; Graniczna 10 e-mail: delta-opti@delta.poznan.pl; tel: +(48) 61 864 69 60