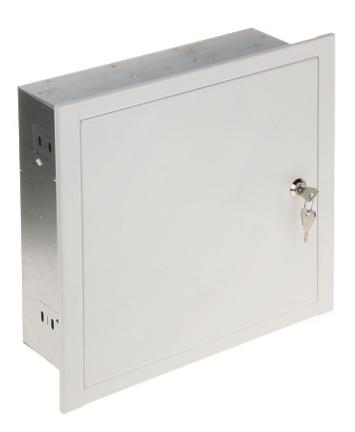

Code: OMP-3 FLUSH HOUSING **OMP-3** 344 x 338 x 118 mm (WITH FLANGE)

# Code: OMP-3 FLUSH HOUSING **OMP-3** 344 x 338 x 118 mm (WITH FLANGE)

| In package:                  | 2 keys                                                                  |
|------------------------------|-------------------------------------------------------------------------|
| Material:                    | Steel - powder painted                                                  |
| Mounting plate:              | Wood                                                                    |
| Color:                       | White - RAL9003                                                         |
| Weight:                      | 1.96 kg                                                                 |
| Housing external dimensions: | 344 x 338 x 118 mm (with flange)<br>300 x 300 x 110 mm (without flange) |
| Internal dimensions:         | 295 x 295 x 107 mm                                                      |
| Guarantee:                   | 2 years                                                                 |