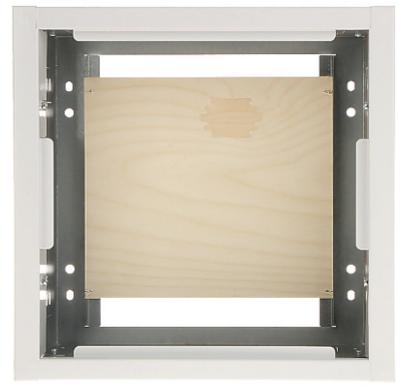

### Internal view of the housing:

Mounting side view:

Code: OMP-3 FLUSH HOUSING **OMP-3** 344 x 338 x 118 mm (WITH FLANGE)

Dimensions:

In the kit:

Code: OMP-3 FLUSH HOUSING **OMP-3** 344 x 338 x 118 mm (WITH FLANGE)