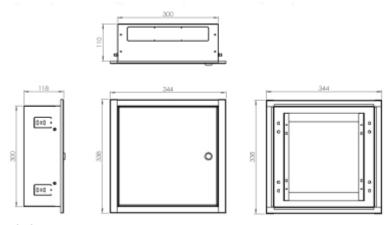

# Code: OMP-3 FLUSH HOUSING **OMP-3** 344 x 338 x 118 mm (WITH FLANGE)

| In package:                  | 2 keys                                                                  |
|------------------------------|-------------------------------------------------------------------------|
| Material:                    | Steel - powder painted                                                  |
| Mounting plate:              | Wood                                                                    |
| Color:                       | White - RAL9003                                                         |
| Weight:                      | 1.96 kg                                                                 |
| Housing external dimensions: | 344 x 338 x 118 mm (with flange)<br>300 x 300 x 110 mm (without flange) |
| Internal dimensions:         | 295 x 295 x 107 mm                                                      |
| Guarantee:                   | 2 years                                                                 |

### Internal view of the housing:

Mounting side view:

Code: OMP-3 FLUSH HOUSING **OMP-3** 344 x 338 x 118 mm (WITH FLANGE)

Dimensions:

In the kit:

Code: OMP-3 FLUSH HOUSING **OMP-3** 344 x 338 x 118 mm (WITH FLANGE)