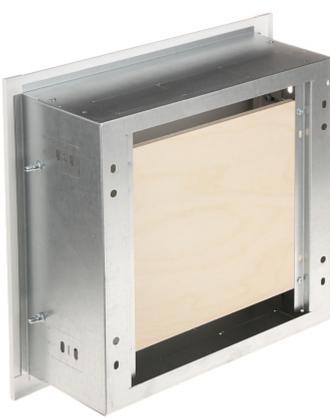

### Internal view of the housing:

Mounting side view:

Code: OMP-3 FLUSH HOUSING **OMP-3** 344 x 338 x 118 mm (WITH FLANGE)

Dimensions:

In the kit:

Code: OMP-3 FLUSH HOUSING **OMP-3** 344 x 338 x 118 mm (WITH FLANGE)