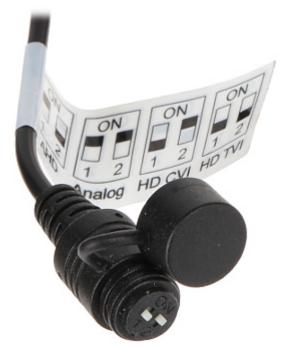

Camera is out from clamping ring:

Mounting side view:

AHD, HD-CVI, HD-TVI, PAL CAMERA **BCS-B-DK22812-B** - 1080p 2.8 ... 12 mm BCS BASIC

Configuration switches:

In the kit:

 ${\bf Code:\ BCS\text{-}B\text{-}DK22812\text{-}B}$  AHD, HD-CVI, HD-TVI, PAL CAMERA  ${\bf BCS\text{-}B\text{-}DK22812\text{-}B}$  - 1080p 2.8 ... 12 mm BCS BASIC