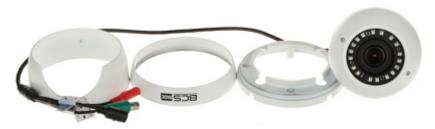

Camera is out from clamping ring:

Mounting side view:

AHD, HD-CVI, HD-TVI, PAL CAMERA **BCS-B-DK22812-B** - 1080p 2.8 ... 12 mm BCS BASIC

Configuration switches:

In the kit:

 ${\bf Code:\ BCS\text{-}B\text{-}DK22812\text{-}B}$  AHD, HD-CVI, HD-TVI, PAL CAMERA  ${\bf BCS\text{-}B\text{-}DK22812\text{-}B}$  - 1080p 2.8 ... 12 mm BCS BASIC