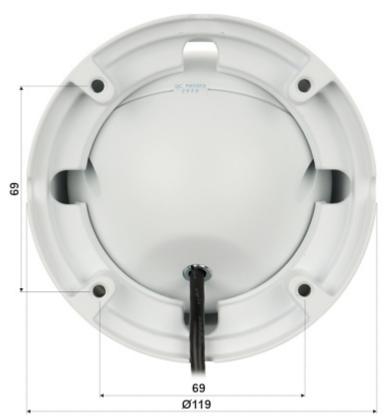

Camera is out from clamping ring:

Mounting side view:

AHD, HD-CVI, HD-TVI, PAL CAMERA **BCS-B-DK22812-B** - 1080p 2.8 ... 12 mm BCS BASIC

Configuration switches:

In the kit:

 ${\bf Code:\ BCS\text{-}B\text{-}DK22812\text{-}B}$  AHD, HD-CVI, HD-TVI, PAL CAMERA  ${\bf BCS\text{-}B\text{-}DK22812\text{-}B}$  - 1080p 2.8 ... 12 mm BCS BASIC

 ${\bf Code:\ BCS\text{-}B\text{-}DK22812\text{-}B}$  AHD, HD-CVI, HD-TVI, PAL CAMERA  ${\bf BCS\text{-}B\text{-}DK22812\text{-}B}$  - 1080p 2.8 ... 12 mm BCS BASIC

| Main features:         | D-WDR - Wide Dynamic Range D-WDR, 3D-DNR - Digital Noise Reduction FLC - The technology eliminates the tiring eyes flickering image effect BLC - Back Light Compensation ICR - Movable InfraRed filter Auto White Balance GGC - Automatic Gain Control |
|------------------------|--------------------------------------------------------------------------------------------------------------------------------------------------------------------------------------------------------------------------------------------------------|
| Power supply:          | 12 V DC / 420 mA                                                                                                                                                                                                                                       |
| Power consumption:     | < 5 W                                                                                                                                                                                                                                                  |
| Housing:               | Dome, Metal                                                                                                                                                                                                                                            |
| Color:                 | White                                                                                                                                                                                                                                                  |
| "Index of Protection": | IP65                                                                                                                                                                                                                                                   |
| Vandal-proof:          | -                                                                                                                                                                                                                                                      |
| Operation temp:        | -20 °C 60 °C                                                                                                                                                                                                                                           |
| Weight:                | 0.57 kg                                                                                                                                                                                                                                                |
| Dimensions:            | Ø 119 x 98 mm                                                                                                                                                                                                                                          |
| Supported languages:   | English                                                                                                                                                                                                                                                |
| Manufacturer / Brand:  | BCS BASIC                                                                                                                                                                                                                                              |
| Guarantee:             | 3 years                                                                                                                                                                                                                                                |