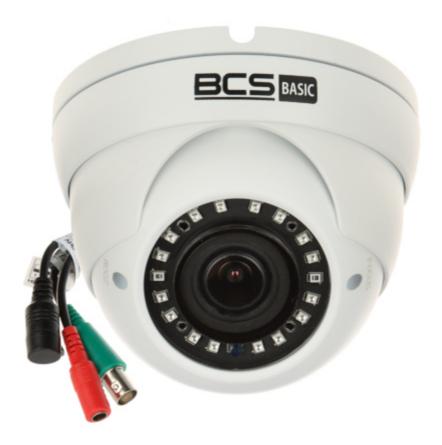

AHD, HD-CVI, HD-TVI, PAL CAMERA **BCS-B-DK22812-B** - 1080p 2.8 ... 12 mm BCS BASIC

 ${\bf Code:\ BCS\text{-}B\text{-}DK22812\text{-}B}$  AHD, HD-CVI, HD-TVI, PAL CAMERA  ${\bf BCS\text{-}B\text{-}DK22812\text{-}B}$  - 1080p 2.8 ... 12 mm BCS BASIC

| Standard:                        | AHD / HD-CVI / HD-TVI / CVBS                                      |
|----------------------------------|-------------------------------------------------------------------|
| Sensor:                          | 1/2.9 " Progressive Scan CMOS                                     |
| Matrix size:                     | 2.1 Mpx                                                           |
| Resolution:                      | 1920 x 1080 - 1080p<br>1280 x 720 - 720p<br>960 x 576 - 960H, PAL |
| Range of IR illumination:        | 40 m                                                              |
| IR illuminator power adjustment: | Automatic                                                         |
| Lens:                            | 2.8 12 mm, F1.2                                                   |
| View angle:                      | • 91 ° 28 ° (manufacturer data)<br>• 95 ° 33 ° (our tests result) |
| Video output:                    | AHD / HD-CVI / HD-TVI / CVBS, 1 Vpp / 75 Ω                        |
| Audio:                           | -                                                                 |
| OSD menu:                        | ✓                                                                 |

 ${\bf Code:\ BCS\text{-}B\text{-}DK22812\text{-}B}$  AHD, HD-CVI, HD-TVI, PAL CAMERA  ${\bf BCS\text{-}B\text{-}DK22812\text{-}B}$  - 1080p 2.8 ... 12 mm BCS BASIC

| Main features:         | D-WDR - Wide Dynamic Range D-WDR, 3D-DNR - Digital Noise Reduction FLC - The technology eliminates the tiring eyes flickering image effect BLC - Back Light Compensation ICR - Movable InfraRed filter Auto White Balance GGC - Automatic Gain Control |
|------------------------|--------------------------------------------------------------------------------------------------------------------------------------------------------------------------------------------------------------------------------------------------------|
| Power supply:          | 12 V DC / 420 mA                                                                                                                                                                                                                                       |
| Power consumption:     | < 5 W                                                                                                                                                                                                                                                  |
| Housing:               | Dome, Metal                                                                                                                                                                                                                                            |
| Color:                 | White                                                                                                                                                                                                                                                  |
| "Index of Protection": | IP65                                                                                                                                                                                                                                                   |
| Vandal-proof:          | -                                                                                                                                                                                                                                                      |
| Operation temp:        | -20 °C 60 °C                                                                                                                                                                                                                                           |
| Weight:                | 0.57 kg                                                                                                                                                                                                                                                |
| Dimensions:            | Ø 119 x 98 mm                                                                                                                                                                                                                                          |
| Supported languages:   | English                                                                                                                                                                                                                                                |
| Manufacturer / Brand:  | BCS BASIC                                                                                                                                                                                                                                              |
| Guarantee:             | 3 years                                                                                                                                                                                                                                                |