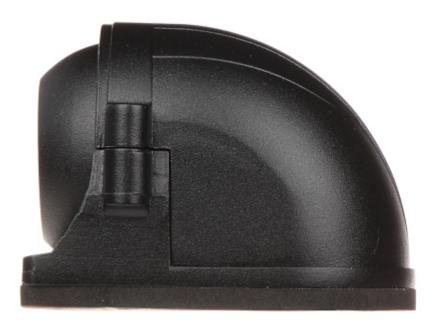

#### Front view:

Side view:

Code: ATE-CAM-CVBS735
PAL MOBILE CAMERA ATE-CAM-CVBS735 - 960H 2.8 mm AUTONE

The camera has a removable cover:

Camera mounting dimensions:

Code: ATE-CAM-CVBS735
PAL MOBILE CAMERA ATE-CAM-CVBS735 - 960H 2.8 mm AUTONE