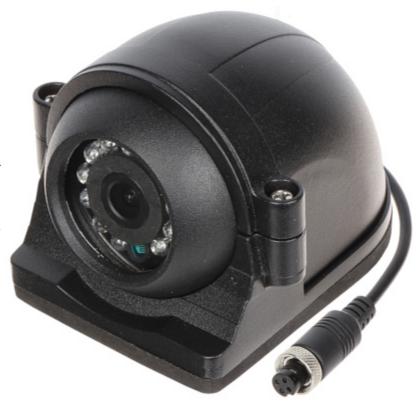

2024-07-13

Code: ATE-CAM-CVBS735
PAL MOBILE CAMERA ATE-CAM-CVBS735 - 960H 2.8 mm AUTONE

The ATE-CAM-CVBS735 camera is designed for installation outside vehicles.

Camera is according to IP67 Index of Protection norm.

#### Front view:

Side view:

Code: ATE-CAM-CVBS735
PAL MOBILE CAMERA ATE-CAM-CVBS735 - 960H 2.8 mm AUTONE

The camera has a removable cover:

Camera mounting dimensions:

Code: ATE-CAM-CVBS735
PAL MOBILE CAMERA ATE-CAM-CVBS735 - 960H 2.8 mm AUTONE