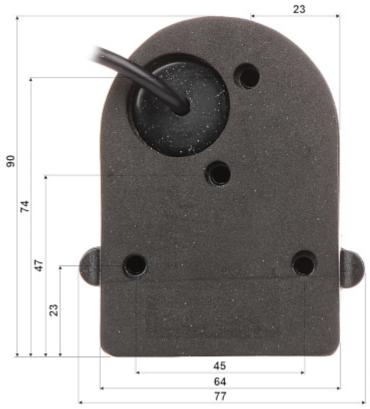

# Code: ATE-CAM-CVBS735 PAL MOBILE CAMERA ATE-CAM-CVBS735 - 960H 2.8 mm AUTONE

| Application:          | The camera is designed for installation outside vehicles                                                       |
|-----------------------|----------------------------------------------------------------------------------------------------------------|
| Power supply:         | $12\mathrm{V}\mathrm{DC}$ / $420\mathrm{mA}$ - Powering the cameras with 12V DC voltage directly from recorder |
| Power consumption:    | < 5 W                                                                                                          |
| Operation temp:       | -20 °C 60 °C                                                                                                   |
| Weight:               | 0.27 kg                                                                                                        |
| Dimensions:           | 90 x 77 x 62 mm                                                                                                |
| Manufacturer / Brand: | AUTONE                                                                                                         |
| Guarantee:            | 2 years                                                                                                        |

#### Front view:

Side view:

Code: ATE-CAM-CVBS735
PAL MOBILE CAMERA ATE-CAM-CVBS735 - 960H 2.8 mm AUTONE

The camera has a removable cover:

Camera mounting dimensions:

Code: ATE-CAM-CVBS735
PAL MOBILE CAMERA ATE-CAM-CVBS735 - 960H 2.8 mm AUTONE