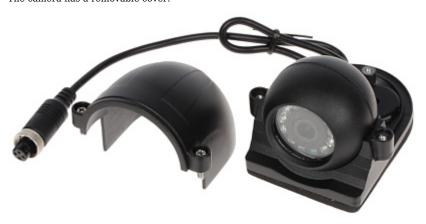

#### Front view:

Side view:

Code: ATE-CAM-CVBS735
PAL MOBILE CAMERA ATE-CAM-CVBS735 - 960H 2.8 mm AUTONE

The camera has a removable cover:

Camera mounting dimensions:

Code: ATE-CAM-CVBS735
PAL MOBILE CAMERA ATE-CAM-CVBS735 - 960H 2.8 mm AUTONE