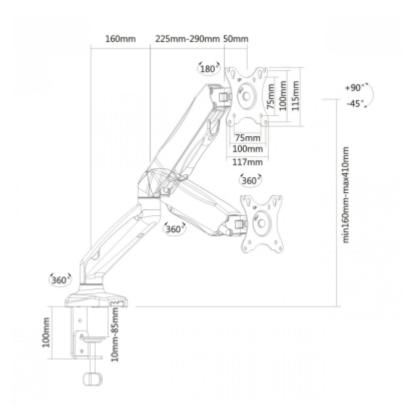

Desk mount on a gas spring.

The L-15GD mount allows to install the LCD monitor to desk or other flat surfaces. The mount enables easy tilt adjustment and horizontal rotation.

Code: L-15GD MONITOR DESK MOUNT **L-15GD** 

| Mounting standard:                   | VESA: 75, 100                                                                                                                                                                                                                                                                                                  |
|--------------------------------------|----------------------------------------------------------------------------------------------------------------------------------------------------------------------------------------------------------------------------------------------------------------------------------------------------------------|
| Screen size range:                   | 13 " 27 "                                                                                                                                                                                                                                                                                                      |
| Bearing capacity:                    | 2 6.5 kg                                                                                                                                                                                                                                                                                                       |
| Color:                               | Black                                                                                                                                                                                                                                                                                                          |
| Tilt adjustment:                     | -45 ° 90 °                                                                                                                                                                                                                                                                                                     |
| Horizontal rotation:                 | 360 °                                                                                                                                                                                                                                                                                                          |
| Rotation in the plane of the screen: | 360 ° Pivot                                                                                                                                                                                                                                                                                                    |
| Main features:                       | The gas spring allows smooth and free adjustment in every direction Adjusting the gas spring allows the spring action to be adjusted to the weight of the monitor Fixing to a table top 10-85 mm thick Fixing in the opening of the table top The cable management system allows to hide them inside the mount |
| Weight:                              | 1.45 kg                                                                                                                                                                                                                                                                                                        |
| Dimensions:                          | 435 500 x 218 468 x 117 mm                                                                                                                                                                                                                                                                                     |
| Guarantee:                           | 2 years                                                                                                                                                                                                                                                                                                        |

Gas spring adjustment:

Code: L-15GD MONITOR DESK MOUNT **L-15GD** 

Example of application:

Dimensions:

Code: L-15GD MONITOR DESK MOUNT **L-15GD** 

In the kit:

PACKAGE

Dimensions (L x W x H): 0x0x0 mm Gross Weight: 0 kg