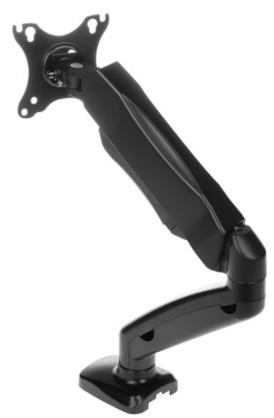

Desk mount on a gas spring.

The L-15GD mount allows to install the LCD monitor to desk or other flat surfaces. The mount enables easy tilt adjustment and horizontal rotation.

Code: L-15GD MONITOR DESK MOUNT **L-15GD** 

| Mounting standard:                   | VESA: 75, 100                                                                                                                                                                                                                                                                                                  |
|--------------------------------------|----------------------------------------------------------------------------------------------------------------------------------------------------------------------------------------------------------------------------------------------------------------------------------------------------------------|
| Screen size range:                   | 13 " 27 "                                                                                                                                                                                                                                                                                                      |
| Bearing capacity:                    | 2 6.5 kg                                                                                                                                                                                                                                                                                                       |
| Color:                               | Black                                                                                                                                                                                                                                                                                                          |
| Tilt adjustment:                     | -45 ° 90 °                                                                                                                                                                                                                                                                                                     |
| Horizontal rotation:                 | 360 °                                                                                                                                                                                                                                                                                                          |
| Rotation in the plane of the screen: | 360 ° Pivot                                                                                                                                                                                                                                                                                                    |
| Main features:                       | The gas spring allows smooth and free adjustment in every direction Adjusting the gas spring allows the spring action to be adjusted to the weight of the monitor Fixing to a table top 10-85 mm thick Fixing in the opening of the table top The cable management system allows to hide them inside the mount |
| Weight:                              | 1.45 kg                                                                                                                                                                                                                                                                                                        |
| Dimensions:                          | 435 500 x 218 468 x 117 mm                                                                                                                                                                                                                                                                                     |
| Guarantee:                           | 2 years                                                                                                                                                                                                                                                                                                        |