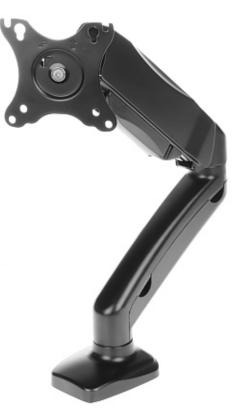

Desk mount on a gas spring.

The L-15GD mount allows to install the LCD monitor to desk or other flat surfaces. The mount enables easy tilt adjustment and horizontal rotation.

Code: L-15GD MONITOR DESK MOUNT **L-15GD** 

| Mounting standard:                   | VESA: 75, 100                                                                                                                                                                                                                                                                                                  |
|--------------------------------------|----------------------------------------------------------------------------------------------------------------------------------------------------------------------------------------------------------------------------------------------------------------------------------------------------------------|
| Screen size range:                   | 13 " 27 "                                                                                                                                                                                                                                                                                                      |
| Bearing capacity:                    | 2 6.5 kg                                                                                                                                                                                                                                                                                                       |
| Color:                               | Black                                                                                                                                                                                                                                                                                                          |
| Tilt adjustment:                     | -45 ° 90 °                                                                                                                                                                                                                                                                                                     |
| Horizontal rotation:                 | 360 °                                                                                                                                                                                                                                                                                                          |
| Rotation in the plane of the screen: | 360 ° Pivot                                                                                                                                                                                                                                                                                                    |
| Main features:                       | The gas spring allows smooth and free adjustment in every direction Adjusting the gas spring allows the spring action to be adjusted to the weight of the monitor Fixing to a table top 10-85 mm thick Fixing in the opening of the table top The cable management system allows to hide them inside the mount |
| Weight:                              | 1.45 kg                                                                                                                                                                                                                                                                                                        |
| Dimensions:                          | 435 500 x 218 468 x 117 mm                                                                                                                                                                                                                                                                                     |
| Guarantee:                           | 2 years                                                                                                                                                                                                                                                                                                        |