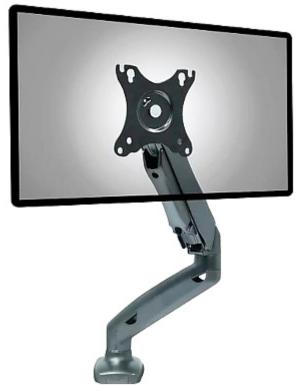

Gas spring adjustment:

Code: L-15GD MONITOR DESK MOUNT **L-15GD** 

Example of application:

Dimensions:

Code: L-15GD MONITOR DESK MOUNT **L-15GD** 

In the kit:

PACKAGE

Dimensions (L x W x H): 0x0x0 mm Gross Weight: 0 kg