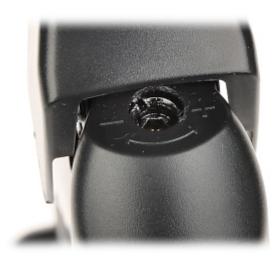

Gas spring adjustment:

Code: L-15GD MONITOR DESK MOUNT **L-15GD** 

Example of application:

Dimensions:

Code: L-15GD MONITOR DESK MOUNT **L-15GD** 

In the kit:

PACKAGE

Dimensions (L x W x H): 0x0x0 mm Gross Weight: 0 kg