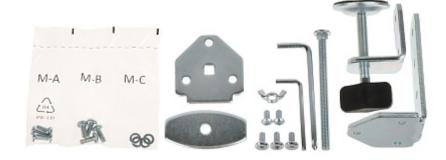

Gas spring adjustment:

Code: L-15GD MONITOR DESK MOUNT **L-15GD** 

Example of application:

Dimensions:

Code: L-15GD MONITOR DESK MOUNT **L-15GD** 

In the kit:

PACKAGE

Dimensions (L x W x H): 0x0x0 mm Gross Weight: 0 kg