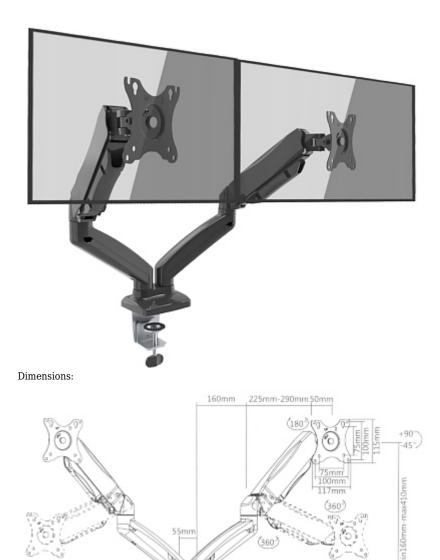

Desk mount on a gas spring.

The L-16GD is a mount allowing to install two LCD monitors to the desk or other flat surfaces. The mount enables easy tilt adjustment and horizontal rotation.

| Mounting standard: | VESA : 75, 100 |
|--------------------|----------------|
| Screen size range: | 13 " 27 "      |

DELTA-OPTI Monika Matysiak; https://www.delta.poznan.pl POL; 60-713 Poznań; Graniczna 10 e-mail: delta-opti@delta.poznan.pl; tel: +(48) 61 864 69 60

| Bearing capacity:                    | 2 x 2 6.5 kg                                                                                                                                                                                                                                                                                                                                                           |
|--------------------------------------|------------------------------------------------------------------------------------------------------------------------------------------------------------------------------------------------------------------------------------------------------------------------------------------------------------------------------------------------------------------------|
| Color:                               | Black                                                                                                                                                                                                                                                                                                                                                                  |
| Tilt adjustment:                     | -45 ° 90 °                                                                                                                                                                                                                                                                                                                                                             |
| Horizontal rotation:                 | 360 °                                                                                                                                                                                                                                                                                                                                                                  |
| Rotation in the plane of the screen: | 360 ° Pivot                                                                                                                                                                                                                                                                                                                                                            |
| Main features:                       | <ul> <li>The gas spring allows smooth and free adjustment in every direction</li> <li>Adjusting the gas spring allows the spring action to be adjusted to the weight of the monitor</li> <li>Fixing to a table top 10-85 mm thick</li> <li>Fixing in the opening of the table top</li> <li>The cable management system allows to hide them inside the mount</li> </ul> |
| Weight:                              | 2.8 kg                                                                                                                                                                                                                                                                                                                                                                 |
| Dimensions:                          | 435 500 x 218 468 x 117 mm (for single monitor)                                                                                                                                                                                                                                                                                                                        |
| Guarantee:                           | 2 years                                                                                                                                                                                                                                                                                                                                                                |

Rear view:

Gas spring adjustment:

Example of application:

DELTA-OPTI Monika Matysiak; https://www.delta.poznan.pl POL; 60-713 Poznań; Graniczna 10 e-mail: delta-opti@delta.poznan.pl; tel: +(48) 61 864 69 60