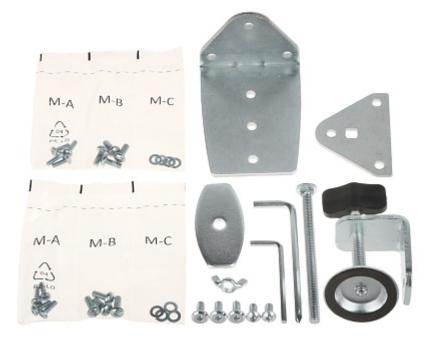

2024-05-24

(360)

In the kit:

2024-05-24

L-16GD

PACKAGE

| Dimensions (L x W x H): 0x0x0 mm | Gross Weight: 0 kg |
|----------------------------------|--------------------|
|----------------------------------|--------------------|