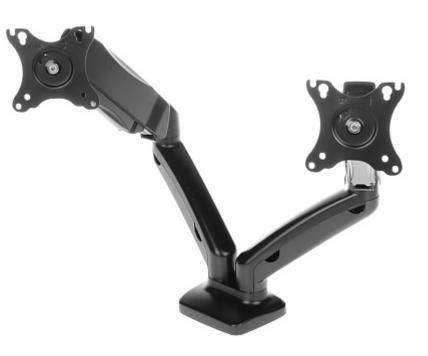

Desk mount on a gas spring.

The L-16GD is a mount allowing to install two LCD monitors to the desk or other flat surfaces. The mount enables easy tilt adjustment and horizontal rotation.

| Mounting standard: | VESA : 75, 100 |
|--------------------|----------------|
| Screen size range: | 13 " 27 "      |

DELTA-OPTI Monika Matysiak; https://www.delta.poznan.pl POL; 60-713 Poznań; Graniczna 10 e-mail: delta-opti@delta.poznan.pl; tel: +(48) 61 864 69 60

| Bearing capacity:                    | 2 x 2 6.5 kg                                                                                                                                                                                                                                                                                                                                                           |
|--------------------------------------|------------------------------------------------------------------------------------------------------------------------------------------------------------------------------------------------------------------------------------------------------------------------------------------------------------------------------------------------------------------------|
| Color:                               | Black                                                                                                                                                                                                                                                                                                                                                                  |
| Tilt adjustment:                     | -45 ° 90 °                                                                                                                                                                                                                                                                                                                                                             |
| Horizontal rotation:                 | 360 °                                                                                                                                                                                                                                                                                                                                                                  |
| Rotation in the plane of the screen: | 360 ° Pivot                                                                                                                                                                                                                                                                                                                                                            |
| Main features:                       | <ul> <li>The gas spring allows smooth and free adjustment in every direction</li> <li>Adjusting the gas spring allows the spring action to be adjusted to the weight of the monitor</li> <li>Fixing to a table top 10-85 mm thick</li> <li>Fixing in the opening of the table top</li> <li>The cable management system allows to hide them inside the mount</li> </ul> |
| Weight:                              | 2.8 kg                                                                                                                                                                                                                                                                                                                                                                 |
| Dimensions:                          | 435 500 x 218 468 x 117 mm (for single monitor)                                                                                                                                                                                                                                                                                                                        |
| Guarantee:                           | 2 years                                                                                                                                                                                                                                                                                                                                                                |