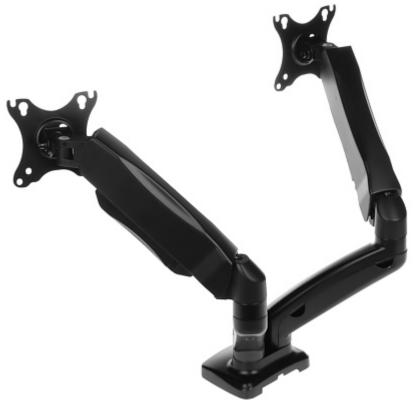

Desk mount on a gas spring.

The L-16GD is a mount allowing to install two LCD monitors to the desk or other flat surfaces. The mount enables easy tilt adjustment and horizontal rotation.

| Mounting standard: | VESA : 75, 100 |
|--------------------|----------------|
| Screen size range: | 13 " 27 "      |

DELTA-OPTI Monika Matysiak; https://www.delta.poznan.pl POL; 60-713 Poznań; Graniczna 10 e-mail: delta-opti@delta.poznan.pl; tel: +(48) 61 864 69 60

| Bearing capacity:                    | 2 x 2 6.5 kg                                                                                                                                                                                                                                                                                                                                                           |
|--------------------------------------|------------------------------------------------------------------------------------------------------------------------------------------------------------------------------------------------------------------------------------------------------------------------------------------------------------------------------------------------------------------------|
| Color:                               | Black                                                                                                                                                                                                                                                                                                                                                                  |
| Tilt adjustment:                     | -45 ° 90 °                                                                                                                                                                                                                                                                                                                                                             |
| Horizontal rotation:                 | 360 °                                                                                                                                                                                                                                                                                                                                                                  |
| Rotation in the plane of the screen: | 360 ° Pivot                                                                                                                                                                                                                                                                                                                                                            |
| Main features:                       | <ul> <li>The gas spring allows smooth and free adjustment in every direction</li> <li>Adjusting the gas spring allows the spring action to be adjusted to the weight of the monitor</li> <li>Fixing to a table top 10-85 mm thick</li> <li>Fixing in the opening of the table top</li> <li>The cable management system allows to hide them inside the mount</li> </ul> |
| Weight:                              | 2.8 kg                                                                                                                                                                                                                                                                                                                                                                 |
| Dimensions:                          | 435 500 x 218 468 x 117 mm (for single monitor)                                                                                                                                                                                                                                                                                                                        |
| Guarantee:                           | 2 years                                                                                                                                                                                                                                                                                                                                                                |