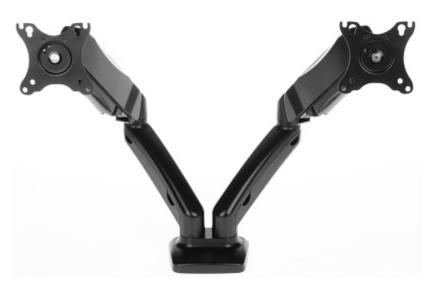

Desk mount on a gas spring.

The L-16GD is a mount allowing to install two LCD monitors to the desk or other flat surfaces. The mount enables easy tilt adjustment and horizontal rotation.

| Mounting standard: | VESA : 75, 100 |
|--------------------|----------------|
| Screen size range: | 13 " 27 "      |

DELTA-OPTI Monika Matysiak; https://www.delta.poznan.pl POL; 60-713 Poznań; Graniczna 10 e-mail: delta-opti@delta.poznan.pl; tel: +(48) 61 864 69 60

| Bearing capacity:                    | 2 x 2 6.5 kg                                                                                                                                                                                                                                                                                                                                                           |
|--------------------------------------|------------------------------------------------------------------------------------------------------------------------------------------------------------------------------------------------------------------------------------------------------------------------------------------------------------------------------------------------------------------------|
| Color:                               | Black                                                                                                                                                                                                                                                                                                                                                                  |
| Tilt adjustment:                     | -45 ° 90 °                                                                                                                                                                                                                                                                                                                                                             |
| Horizontal rotation:                 | 360 °                                                                                                                                                                                                                                                                                                                                                                  |
| Rotation in the plane of the screen: | 360 ° Pivot                                                                                                                                                                                                                                                                                                                                                            |
| Main features:                       | <ul> <li>The gas spring allows smooth and free adjustment in every direction</li> <li>Adjusting the gas spring allows the spring action to be adjusted to the weight of the monitor</li> <li>Fixing to a table top 10-85 mm thick</li> <li>Fixing in the opening of the table top</li> <li>The cable management system allows to hide them inside the mount</li> </ul> |
| Weight:                              | 2.8 kg                                                                                                                                                                                                                                                                                                                                                                 |
| Dimensions:                          | 435 500 x 218 468 x 117 mm (for single monitor)                                                                                                                                                                                                                                                                                                                        |
| Guarantee:                           | 2 years                                                                                                                                                                                                                                                                                                                                                                |